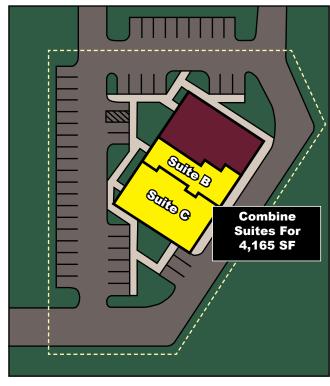

### **PROPERTY HIGHLIGHTS:**

- Office Space Available
- ► 4,165 SF Suite Available
  - Suite B: 1,925 SF
  - Suite C: 2,240 SF
  - (Suites can be combined or leased separately)
- ► Suite B is comprised of open space in the front with two restrooms and a kitchen/breakroom in the back. Suite C is a former chiropractic office with multiple offices, restrooms and breakroom.
- Conveniently located just off I-95 (Exit 58) & US Route 1 near the signalized intersection of Woods Edge Road.
- ► Centrally located to easily service all of Richmond and Tri-Cities markets.

#### SPACE AVAILABLE (SUITES CAN BE COMBINED)