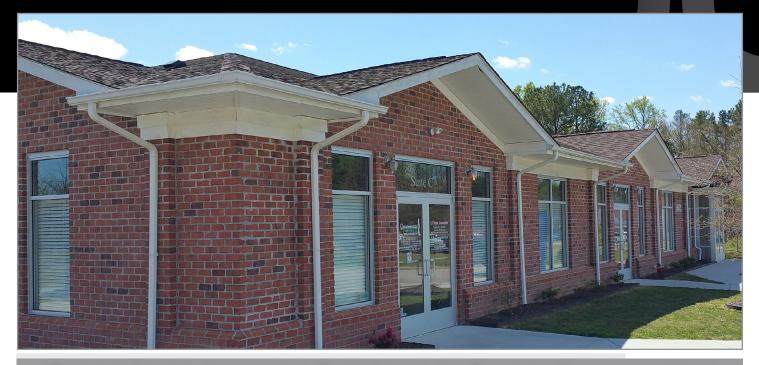

# 16021 KAIROS ROAD South Chesterfield, Virginia 23834

### **PROPERTY HIGHLIGHTS:**

- Office Space Available
- ► 4,165 SF Suite Available
  - Suite B: 1,925 SF
  - Suite C: 2,240 SF
  - (Suites can be combined or leased separately)
- ► Suite B is comprised of open space in the front with two restrooms and a kitchen/breakroom in the back. Suite C is a former chiropractic office with multiple offices, restrooms and breakroom.
- Conveniently located just off I-95 (Exit 58) & US Route 1 near the signalized intersection of Woods Edge Road.
- ► Centrally located to easily service all of Richmond and Tri-Cities markets.