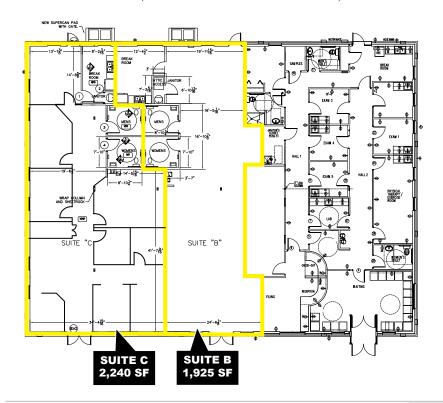

### **PROPERTY HIGHLIGHTS:**

- Office Space Available
- ► 4,165 SF Suite Available
  - Suite B: 1,925 SF
  - Suite C: 2,240 SF
  - (Suites can be combined or leased separately)
- ► Suite B is comprised of open space in the front with two restrooms and a kitchen/breakroom in the back. Suite C is a former chiropractic office with multiple offices, restrooms and breakroom.
- Conveniently located just off I-95 (Exit 58) & US Route 1 near the signalized intersection of Woods Edge Road.
- ► Centrally located to easily service all of Richmond and Tri-Cities markets.

#### SPACE AVAILABLE (SUITES CAN BE COMBINED)