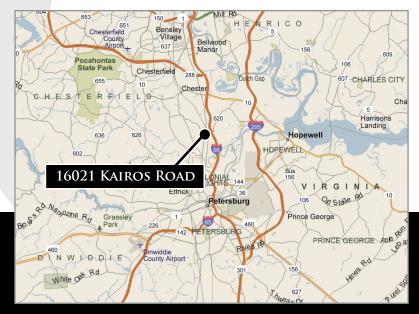

# 16021 KAIROS ROAD South Chesterfield, Virginia 23834

### **PROPERTY HIGHLIGHTS:**

- Office Space Available
- ► 4,165 SF Suite Available
  - Suite B: 1,925 SF
  - Suite C: 2,240 SF
  - (Suites can be combined or leased separately)
- ► Suite B is comprised of open space in the front with two restrooms and a kitchen/breakroom in the back. Suite C is a former chiropractic office with multiple offices, restrooms and breakroom.
- Conveniently located just off I-95 (Exit 58) & US Route 1 near the signalized intersection of Woods Edge Road.
- ► Centrally located to easily service all of Richmond and Tri-Cities markets.