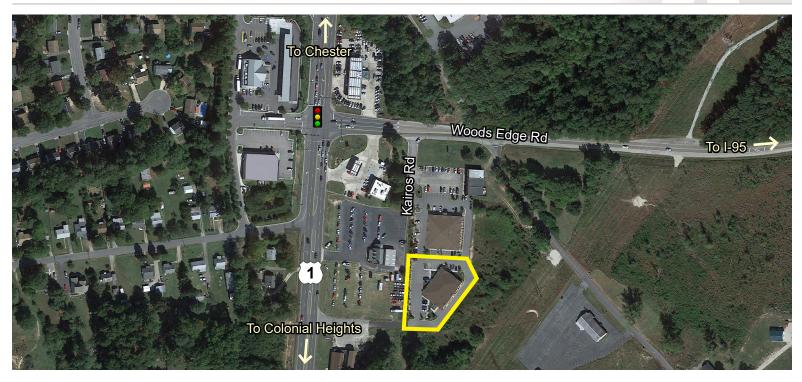

### **PROPERTY HIGHLIGHTS:**

- Office Space Available
- ► 4,165 SF Suite Available
  - Suite B: 1,925 SF
  - Suite C: 2,240 SF
  - (Suites can be combined or leased separately)
- ► Suite B is comprised of open space in the front with two restrooms and a kitchen/breakroom in the back. Suite C is a former chiropractic office with multiple offices, restrooms and breakroom.
- Conveniently located just off I-95 (Exit 58) & US Route 1 near the signalized intersection of Woods Edge Road.
- ► Centrally located to easily service all of Richmond and Tri-Cities markets.