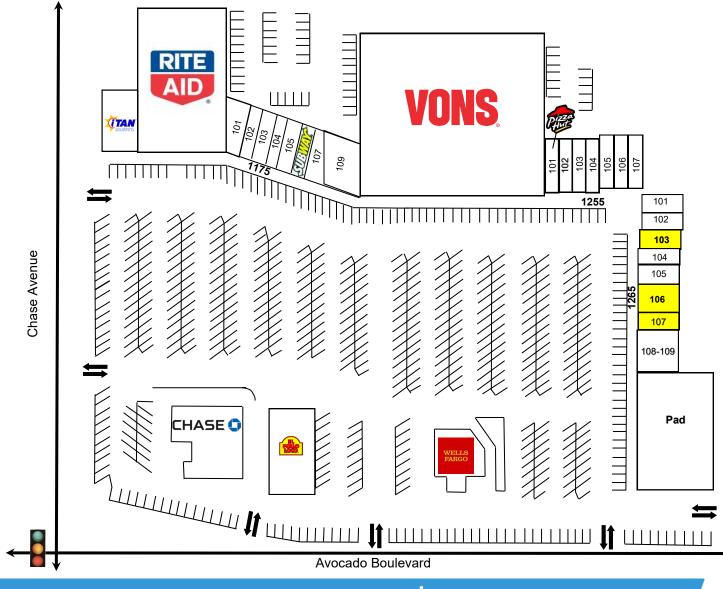

# **SITE PLAN**

### PLAZA DE LAS PALMAS

|     | 1175 Avocado       |          |
|-----|--------------------|----------|
| 101 | Men's Clothing     | 1,355 SF |
| 102 | Avanti Hair        | 1,100 SF |
| 103 | Cigarettes Cheaper | 1,100 SF |
| 104 | Check Cashier      | 1,100 SF |
| 105 | Clear Choice Water | 1,100 SF |
| 106 | Subway             | 1,200 SF |
| 107 | Love Nails/Spa     | 1,195 SF |
| 109 | Pet Store          | 2,800 SF |

| 1255 Avocado |                    |          |  |
|--------------|--------------------|----------|--|
| 101          | Pizza Hut          | 1,200 SF |  |
| 102          | Insurance          | 1,080 SF |  |
| 103-104      | Mexican Restaurant | 2,100 SF |  |
| 105-107      | Sajj House         | 3,780 SF |  |

| 1265 Avocado                 |                                                                                                                                   |
|------------------------------|-----------------------------------------------------------------------------------------------------------------------------------|
| Ishtar Jewelery              | 1,140 SF                                                                                                                          |
| Dr. Korel Dentist            | 1,140 SF                                                                                                                          |
| AVAILABLE                    | 1,500 SF                                                                                                                          |
| Cell Phone Store             | 1,000 SF                                                                                                                          |
| Dry Cleaner                  | 1,400 SF                                                                                                                          |
| AVAILABLE (Former<br>Bakery) | 1,810 SF                                                                                                                          |
| AVAILABLE                    | 1,010 SF                                                                                                                          |
| Chin's Chinese               | 3,000 SF                                                                                                                          |
|                              | Ishtar Jewelery<br>Dr. Korel Dentist<br>AVAILABLE<br>Cell Phone Store<br>Dry Cleaner<br>AVAILABLE (Former<br>Bakery)<br>AVAILABLE |