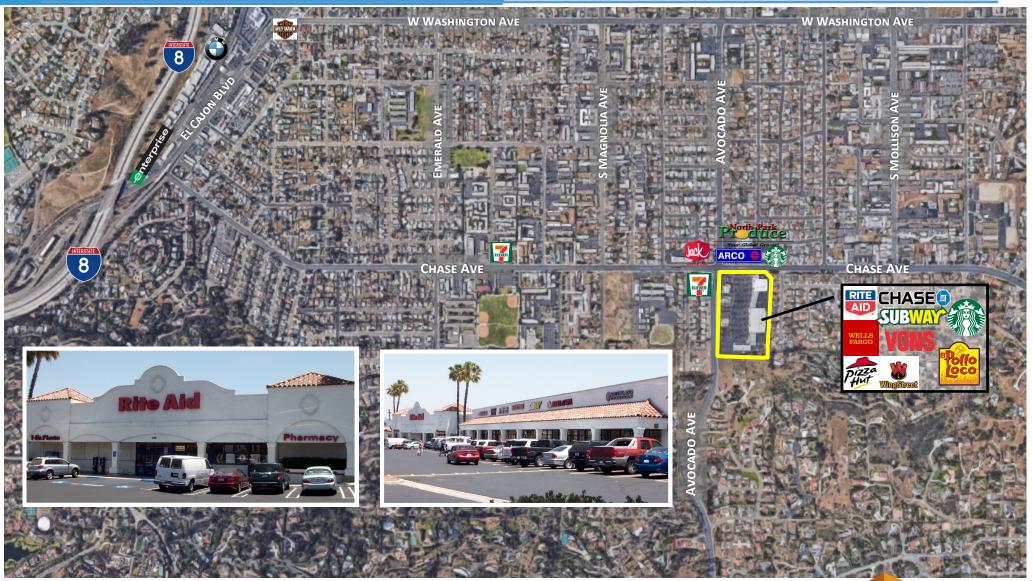

### **AERIAL**

### **PLAZA DE LAS PALMAS**

AVAILABLE: 1,500, 1,810 SF (Former Bakery) 1175-1265 Avocado, El Cajon, CA, 92020 SCOTT DUHS 619-491-0614 SCOTT@DUHSCOMMERCIAL.COM CA LICENSE # 01048874

No warranty or representation is made to the accuracy of the foregoing information. Terms of sale or lease and availability are subject to change or withdrawal without notice.