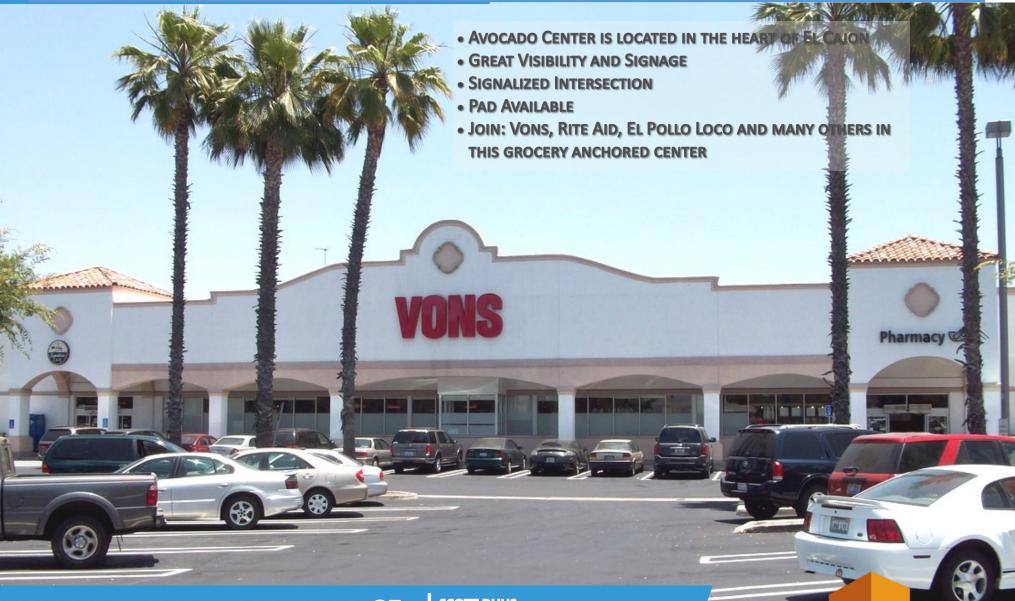

## **FOR LEASE**

### **PLAZA DE LAS PALMAS**

#### AVAILABLE: 1,010, 1,500, 1,810 SF (FORMER BAKERY) 1175-1265 AVOCADO, EL CAJON, CA, 92020

SCOTT DUHS 619-491-0614 SCOTT@DUHSCOMMERCIAL.COM CA LICENSE # 01048874

No warranty or representation is made to the accuracy of the foregoing information. Terms of sale or lease and availability are subject to change or withdrawal without notice. 3830 Ray Street, San Diego, CA 92104 | Phone (619) 491-0335 | Fax (619) 491-0696 | www.DuhsCommercial.com COMMERCIAL BROKERAGE • INVESTMENT • DEVELOPMENT SITE SOURCE SUBJECT SOURCE