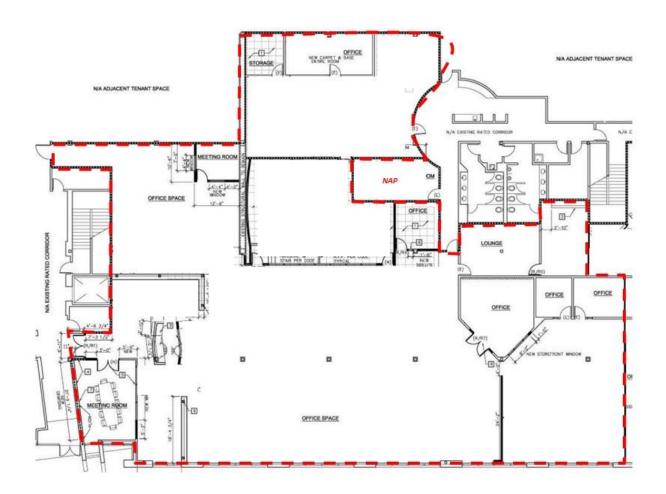

#### For Further Information Contact:

Mike Dunn (213) 580-1400 mikedunn@dunnpropertygroup.com License No. 00949670

Suite 210 6,819 Rentable Sq. Ft

- ☐ Four private offices
- ☐ Open plan
- ☐ Northeast Corner Suite
- ☐ Plentiful window line
- ☐ Build to Suit
- Workstations Available