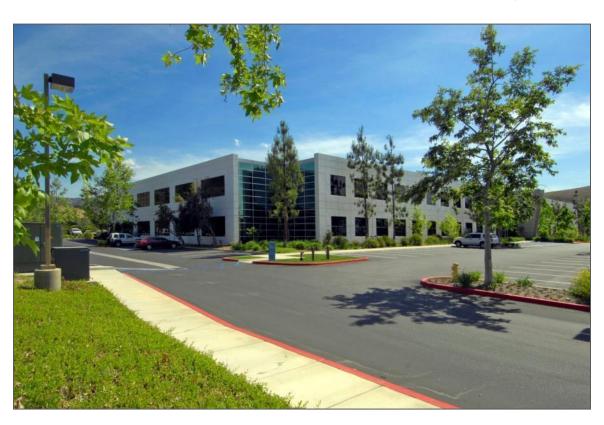

#### 4100 GUARDIAN STREET, SIMI VALLEY

#### **Features**

- 1999 Construction
- □ 4:1,000 USF parking ratio
- □ 10.5' ceiling height
- □ Class A Office Building
- □ Lush Landscaped Environment
- □ Free Parking