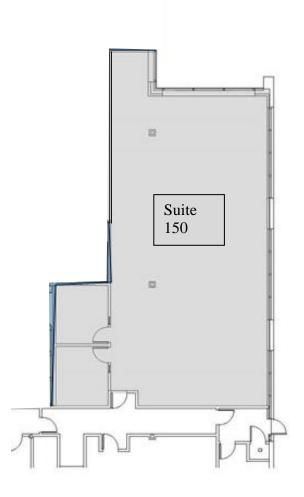

Suite 150 2,584 Rentable Sq. Ft

- ☐ Two private offices
- ☐ Open plan
- ☐ Plentiful window line
- Ground Floor Space

Suite 200 32,433 Rentable Sq. Ft

Suite 120 14,689 Rentable Sq. Ft