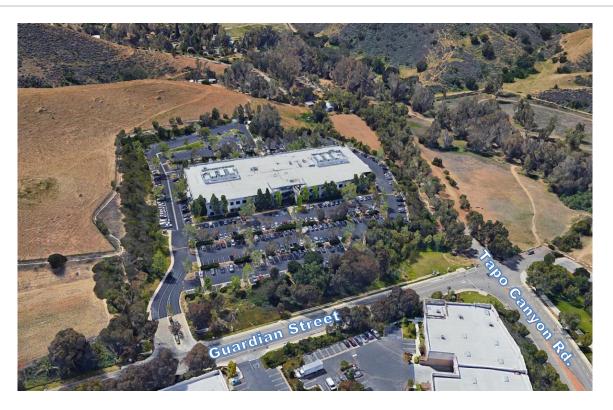

#### 4100 GUARDIAN STREET, SIMI VALLEY



#### Space Available

| <u>Suite</u> | <u>RSF</u> | <u>Available</u> |
|--------------|------------|------------------|
| 120          | 14,689     | Now              |
| 150          | 2,584      | Now              |
| 200          | 32,433     | 2/1/2020         |
| 210          | 6,819      | Now              |

#### Rental Rate

\$2.35 per sq. ft. per month, Fully Serviced

#### **Features**

- 1999 Construction
- □ 4:1,000 USF parking ratio
- □ 10.5' ceiling height
- □ Class A Office Building
- □ Lush Landscaped Environment
- □ Free Parking

#### For Further Information Contact:

Mike Dunn (213) 580-1400 mikedunn@dunnpropertygroup.com License No. 00949670













Suite 210 6,819 Rentable Sq. Ft

- ☐ Four private offices
- ☐ Open plan
- ☐ Northeast Corner Suite
- ☐ Plentiful window line
- ☐ Build to Suit
- Workstations Available







Suite 150 2,584 Rentable Sq. Ft

- ☐ Two private offices
- ☐ Open plan
- ☐ Plentiful window line
- Ground Floor Space







Suite 200 32,433 Rentable Sq. Ft







Suite 120 14,689 Rentable Sq. Ft