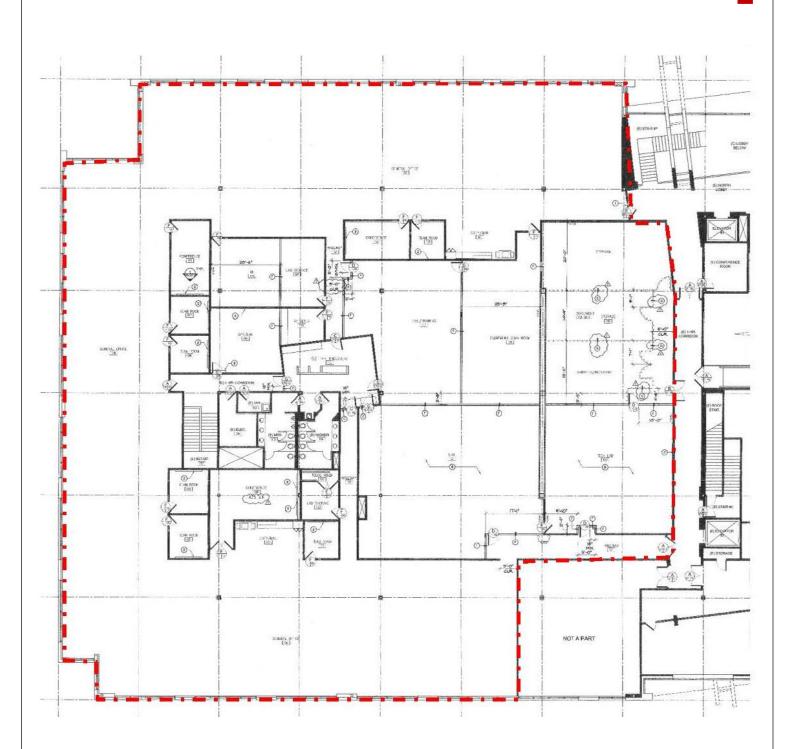

Suite 150 2,584 Rentable Sq. Ft

- ☐ Two private offices
- ☐ Open plan
- ☐ Plentiful window line
- Ground Floor Space

Suite 200 32,433 Rentable Sq. Ft

Suite 120 14,689 Rentable Sq. Ft