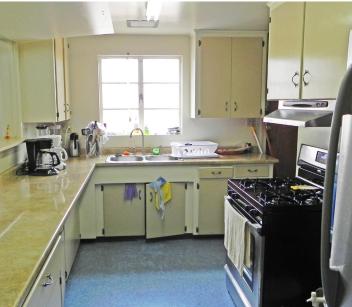

# For Sale ±9,800 SF Religious Facility

kiddermathews.com

±12,502 SF parcel

Sanctuary seats ±220

Zoned RM 1-1 - Residential Multiple Unit

Fellowship hall, kitchen, classrooms and office

Potential redevelopment opportunity