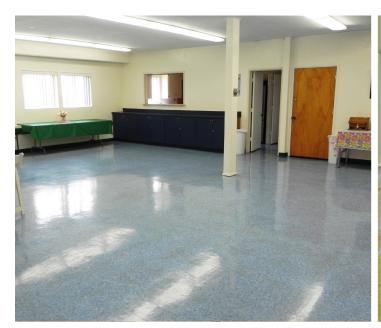

# For Sale ±9,800 SF Religious Facility

kiddermathews.com

±12,502 SF parcel

Sanctuary seats ±220

Zoned RM 1-1 - Residential Multiple Unit

Fellowship hall, kitchen, classrooms and office

Potential redevelopment opportunity