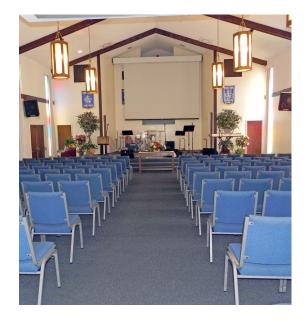

# For Sale ±9,800 SF Religious Facility

kiddermathews.com

±12,502 SF parcel

Sanctuary seats ±220

Zoned RM 1-1 - Residential Multiple Unit

Fellowship hall, kitchen, classrooms and office

Potential redevelopment opportunity