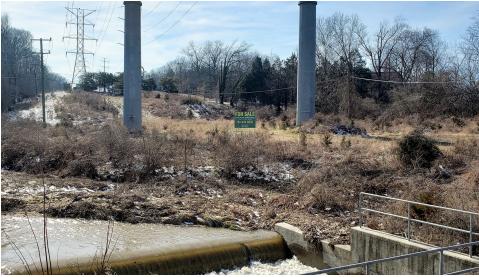

#### **PROPERTY OVERVIEW**

PRICE REDUCED! This vacant land zoned C-2 has been Site Plan Approved for a 14,444 sf office building. Located a block off of Telegraph Road and just across the county line from Alexandria, the lot sits at the foot of the on-ramp to the Capital Beltway. This would be an ideal location for a medical building, and is only .8 miles from the Huntington Metro Station.

#### **PROPERTY HIGHLIGHTS**

- Site plan approved for 14,444 sf office building with 52 parking spaces
- Zoned C-2. FAR = .5
- The site is partially in a flood plain
- Easy access to Telegraph Road and Capital Beltway/I-495
- Water and sewer available; gas not available
- Tax Map# 0831 01 0009
- Located in Wilton Woods, a single-family home neighborhood
- Next to Verizon telecommunications building
- Quick access to Huntington Metro Station/Yellow Line (.8 miles)