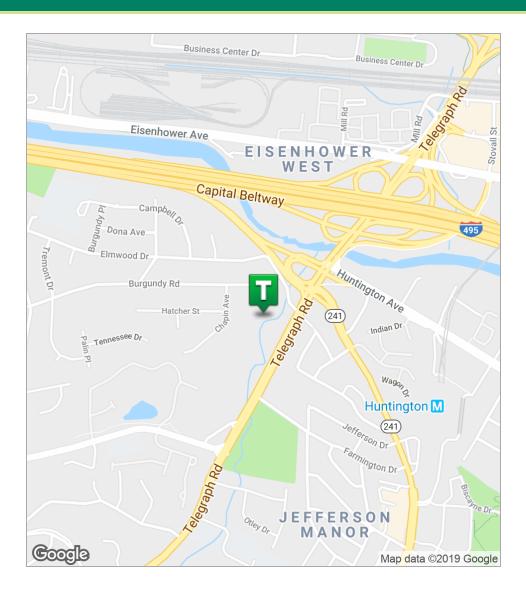

#### **PROPERTY SUMMARY**

**Sale Price:** \$1,925,000

**Lot Size:** 56,489 SF

**Zoning:** C-2 (Limited Office)

Market: Telegraph Road/Fairfax

**Location:** Adjacent to I-495 @Telegraph Rd
Less than 1 mile to Metro station

#### **PROPERTY OVERVIEW**

PRICE REDUCED! This vacant land zoned C-2 has been Site Plan Approved for a 14,444 sf office building. Located a block off of Telegraph Road and just across the county line from Alexandria, the lot sits at the foot of the on-ramp to the Capital Beltway. This would be an ideal location for a medical building, and is only .8 miles from the Huntington Metro Station.

#### **PROPERTY HIGHLIGHTS**

- Site plan approved for 14,444 sf office building with 52 parking spaces
- Zoned C-2. FAR = .5
- The site is partially in a flood plain
- Easy access to Telegraph Road and Capital Beltway/I-495
- Water and sewer available; gas not available
- Tax Map# 0831 01 0009
- Located in Wilton Woods, a single-family home neighborhood
- Next to Verizon telecommunications building
- Quick access to Huntington Metro Station/Yellow Line (.8 miles)