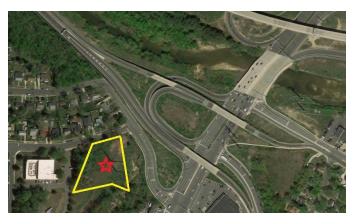

#### **PROPERTY SUMMARY**

**Sale Price:** \$1,925,000

**Lot Size:** 56,489 SF

**Zoning:** C-2 (Limited Office)

Market: Telegraph Road/Fairfax

**Location:** Adjacent to I-495 @Telegraph Rd
Less than 1 mile to Metro station

#### **PROPERTY OVERVIEW**

PRICE REDUCED! This vacant land zoned C-2 has been Site Plan Approved for a 14,444 sf office building. Located a block off of Telegraph Road and just across the county line from Alexandria, the lot sits at the foot of the on-ramp to the Capital Beltway. This would be an ideal location for a medical building, and is only .8 miles from the Huntington Metro Station.

#### **PROPERTY HIGHLIGHTS**

- Site plan approved for 14,444 sf office building with 52 parking spaces
- Zoned C-2. FAR = .5
- The site is partially in a flood plain
- Easy access to Telegraph Road and Capital Beltway/I-495
- Water and sewer available; gas not available
- Tax Map# 0831 01 0009
- Located in Wilton Woods, a single-family home neighborhood
- Next to Verizon telecommunications building
- Quick access to Huntington Metro Station/Yellow Line (.8 miles)