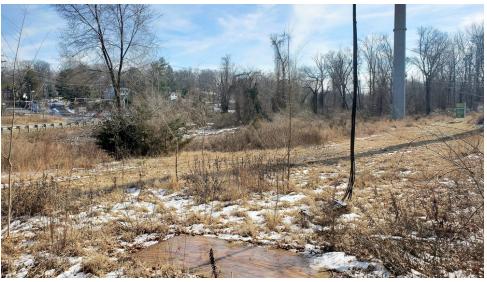

#### **PROPERTY OVERVIEW**

PRICE REDUCED! This vacant land zoned C-2 has been Site Plan Approved for a 14,444 sf office building. Located a block off of Telegraph Road and just across the county line from Alexandria, the lot sits at the foot of the on-ramp to the Capital Beltway. This would be an ideal location for a medical building, and is only .8 miles from the Huntington Metro Station.

#### **PROPERTY HIGHLIGHTS**

- Site plan approved for 14,444 sf office building with 52 parking spaces
- Zoned C-2. FAR = .5
- The site is partially in a flood plain
- Easy access to Telegraph Road and Capital Beltway/I-495
- Water and sewer available; gas not available
- Tax Map# 0831 01 0009
- Located in Wilton Woods, a single-family home neighborhood
- Next to Verizon telecommunications building
- Quick access to Huntington Metro Station/Yellow Line (.8 miles)