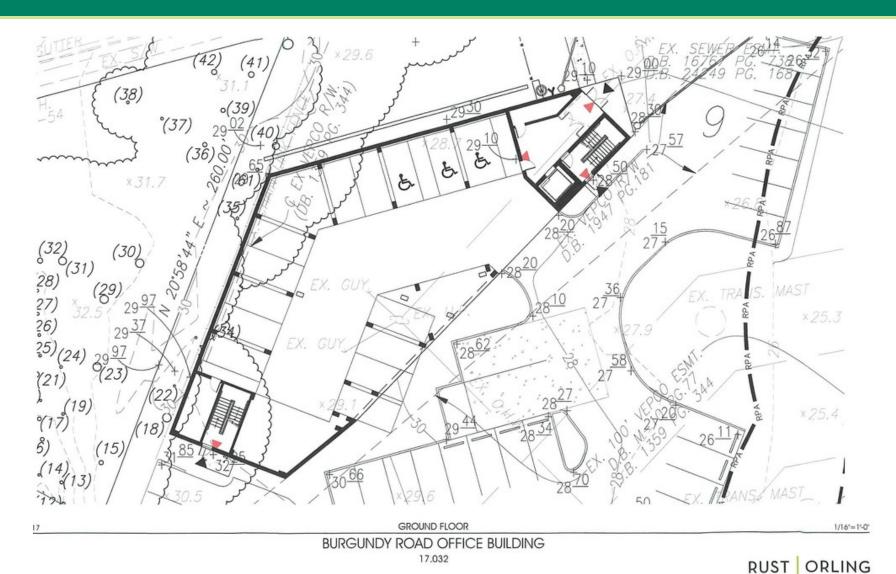

#### **PROPERTY OVERVIEW**

PRICE REDUCED! This vacant land zoned C-2 has been Site Plan Approved for a 14,444 sf office building. Located a block off of Telegraph Road and just across the county line from Alexandria, the lot sits at the foot of the on-ramp to the Capital Beltway. This would be an ideal location for a medical building, and is only .8 miles from the Huntington Metro Station.

#### **PROPERTY HIGHLIGHTS**

- Site plan approved for 14,444 sf office building with 52 parking spaces
- Zoned C-2. FAR = .5
- The site is partially in a flood plain
- Easy access to Telegraph Road and Capital Beltway/I-495
- Water and sewer available; gas not available
- Tax Map# 0831 01 0009
- Located in Wilton Woods, a single-family home neighborhood
- Next to Verizon telecommunications building
- Quick access to Huntington Metro Station/Yellow Line (.8 miles)

TELEGRAPH CORRIDOR | FAIRFAX , VIRGINIA

FRONT ELEVATION RENDERING

3/32"=1"-0"

BURGUNDY ROAD OFFICE BUILDING 17.032

Site plan approved by Fairfax County.

| 1 Mile                        | 3 Miles   | o Miles   |
|-------------------------------|-----------|-----------|
| Total Population 14,416       | 170,743   | 468,387   |
| Population Density 4,589      | 6,039     | 5,964     |
| Median Age 36.3               | 36.5      | 36.0      |
| Median Age (Male) 35.0        | 36.0      | 35.5      |
| Median Age (Female) 38.4      | 37.6      | 36.7      |
| Total Households 5,850        | 77,786    | 206,212   |
| # of Persons Per HH 2.5       | 2.2       | 2.3       |
| Average HH Income \$111,464   | \$112,810 | \$104,328 |
| Average House Value \$460,658 | \$560,240 | \$519,964 |