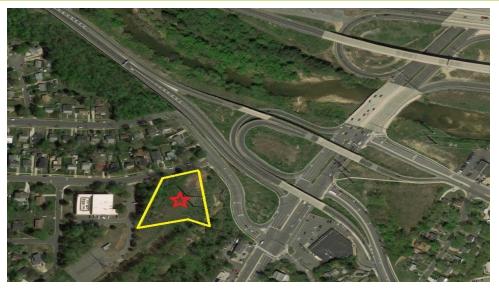

#### **PROPERTY SUMMARY**

**Sale Price:** \$1,925,000

**Lot Size:** 56,489 SF

**Zoning:** C-2 (Limited Office)

Market: Telegraph Road/Fairfax

**Location:** Adjacent to I-495 @Telegraph Rd
Less than 1 mile to Metro station

#### **PROPERTY OVERVIEW**

PRICE REDUCED! This vacant land zoned C-2 has been Site Plan Approved for a 14,444 sf office building. Located a block off of Telegraph Road and just across the county line from Alexandria, the lot sits at the foot of the on-ramp to the Capital Beltway. This would be an ideal location for a medical building, and is only .8 miles from the Huntington Metro Station.

#### **PROPERTY HIGHLIGHTS**

- Site plan approved for 14,444 sf office building with 52 parking spaces
- Zoned C-2. FAR = .5
- The site is partially in a flood plain
- Easy access to Telegraph Road and Capital Beltway/I-495
- Water and sewer available; gas not available
- Tax Map# 0831 01 0009
- Located in Wilton Woods, a single-family home neighborhood
- Next to Verizon telecommunications building
- Quick access to Huntington Metro Station/Yellow Line (.8 miles)