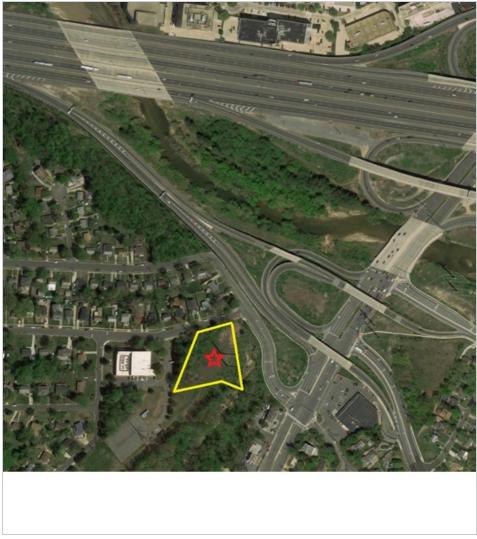

#### **PROPERTY SUMMARY**

**Sale Price:** \$1,925,000

**Lot Size:** 56,489 SF

**Zoning:** C-2 (Limited Office)

Market: Telegraph Road/Fairfax

**Location:** Adjacent to I-495 @Telegraph Rd
Less than 1 mile to Metro station

#### **PROPERTY OVERVIEW**

PRICE REDUCED! This vacant land zoned C-2 has been Site Plan Approved for a 14,444 sf office building. Located a block off of Telegraph Road and just across the county line from Alexandria, the lot sits at the foot of the on-ramp to the Capital Beltway. This would be an ideal location for a medical building, and is only .8 miles from the Huntington Metro Station.

#### **PROPERTY HIGHLIGHTS**

- Site plan approved for 14,444 sf office building with 52 parking spaces
- Zoned C-2. FAR = .5
- The site is partially in a flood plain
- Easy access to Telegraph Road and Capital Beltway/I-495
- Water and sewer available; gas not available
- Tax Map# 0831 01 0009
- Located in Wilton Woods, a single-family home neighborhood
- Next to Verizon telecommunications building
- Quick access to Huntington Metro Station/Yellow Line (.8 miles)