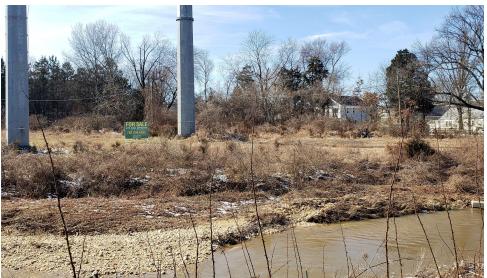

#### **PROPERTY OVERVIEW**

PRICE REDUCED! This vacant land zoned C-2 has been Site Plan Approved for a 14,444 sf office building. Located a block off of Telegraph Road and just across the county line from Alexandria, the lot sits at the foot of the on-ramp to the Capital Beltway. This would be an ideal location for a medical building, and is only .8 miles from the Huntington Metro Station.

#### **PROPERTY HIGHLIGHTS**

- Site plan approved for 14,444 sf office building with 52 parking spaces
- Zoned C-2. FAR = .5
- The site is partially in a flood plain
- Easy access to Telegraph Road and Capital Beltway/I-495
- Water and sewer available; gas not available
- Tax Map# 0831 01 0009
- Located in Wilton Woods, a single-family home neighborhood
- Next to Verizon telecommunications building
- Quick access to Huntington Metro Station/Yellow Line (.8 miles)