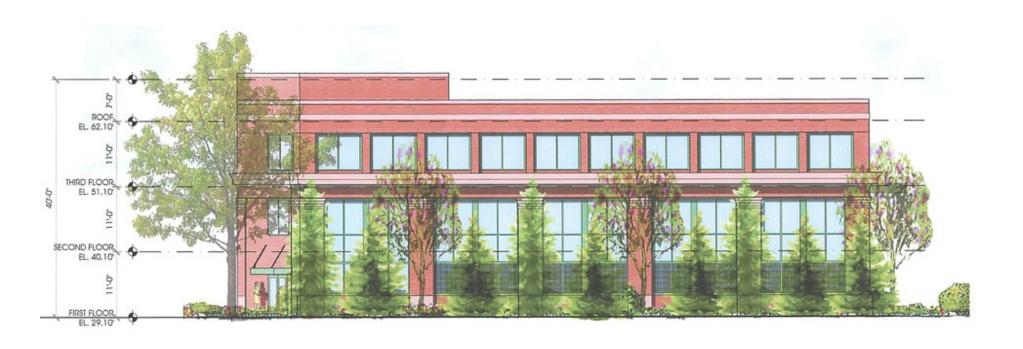

TELEGRAPH CORRIDOR | FAIRFAX , VIRGINIA

FRONT ELEVATION RENDERING

3/32"=1"-0"

BURGUNDY ROAD OFFICE BUILDING 17.032

Site plan approved by Fairfax County.

| 1 Mile                        | 3 Miles   | o Miles   |
|-------------------------------|-----------|-----------|
| Total Population 14,416       | 170,743   | 468,387   |
| Population Density 4,589      | 6,039     | 5,964     |
| Median Age 36.3               | 36.5      | 36.0      |
| Median Age (Male) 35.0        | 36.0      | 35.5      |
| Median Age (Female) 38.4      | 37.6      | 36.7      |
| Total Households 5,850        | 77,786    | 206,212   |
| # of Persons Per HH 2.5       | 2.2       | 2.3       |
| Average HH Income \$111,464   | \$112,810 | \$104,328 |
| Average House Value \$460,658 | \$560,240 | \$519,964 |