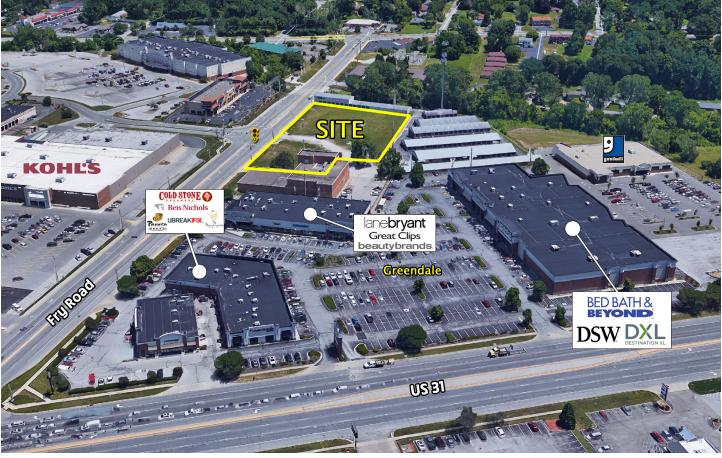

# **Greendale Land**

Greenwood, IN 46142

## **FOR LEASE**

- +/- 1.5 Acres Available
- Located at the south entrance to Greenwood Park Mall
- · Excellent visibility from Fry Road
- Stop lighted entry
- Tremendous restaurant or medical office site