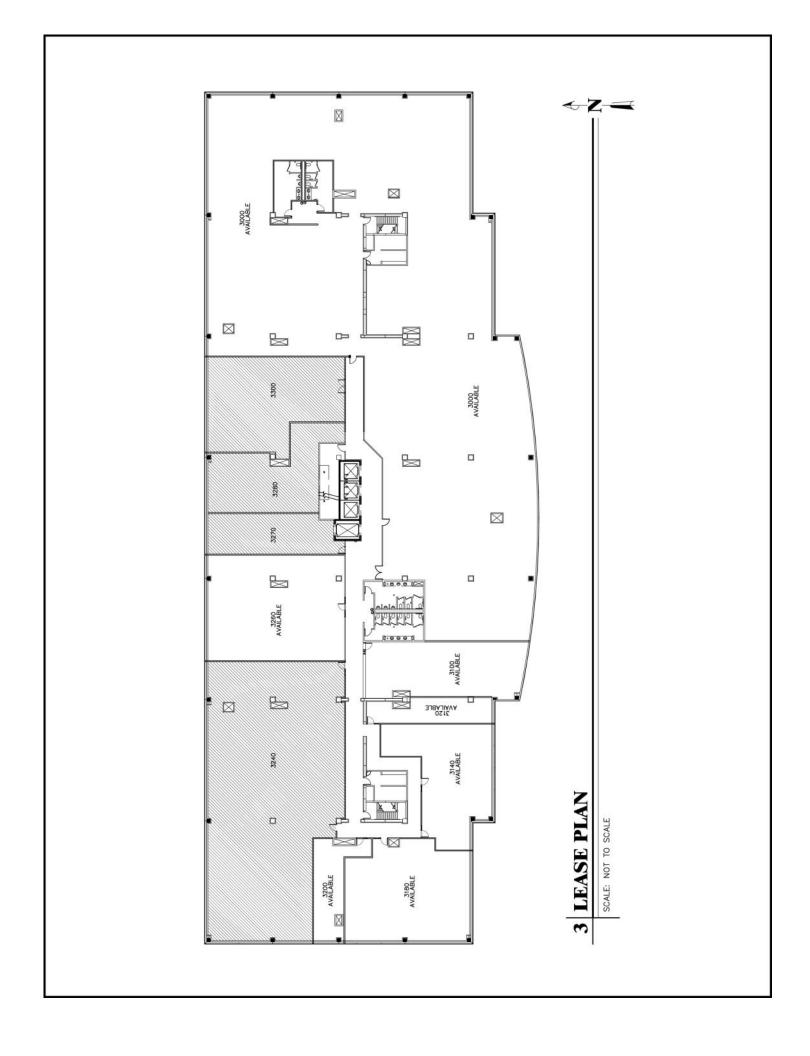

## **SUITE 3000**

26,947+/- RSF Annual Rent: \$24.00-\$25.50/FT Full-Service

Available Immediately Space is Divisible.