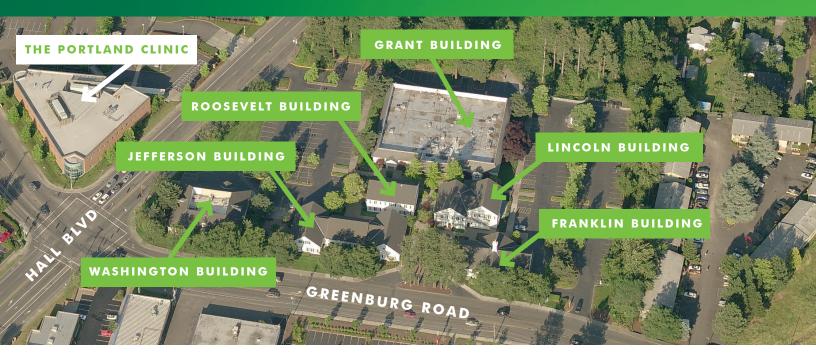

# **GRANT BUILDING**

| + Suite B | 1,868 RS |
|-----------|----------|
| + Suite O | 2 048 PS |

#### **WASHINGTON BUILDING**

| + | Suite 602 | 1,430 RSF |
|---|-----------|-----------|
| + | Suite 604 | 587 RSF   |

| + Suite 605 727 RSF |  |
|---------------------|--|
|---------------------|--|

#### **JEFFERSON BUILDING**

+ Suite 205 1,652 RSF

#### LINCOLN BUILDING

+ Suite 413

1,168 RSF

#### **ROOSEVELT BUILDING**

+ Suite 321

2,209 RSF\*\*

\*\* 2nd floor walk-up

CBRE