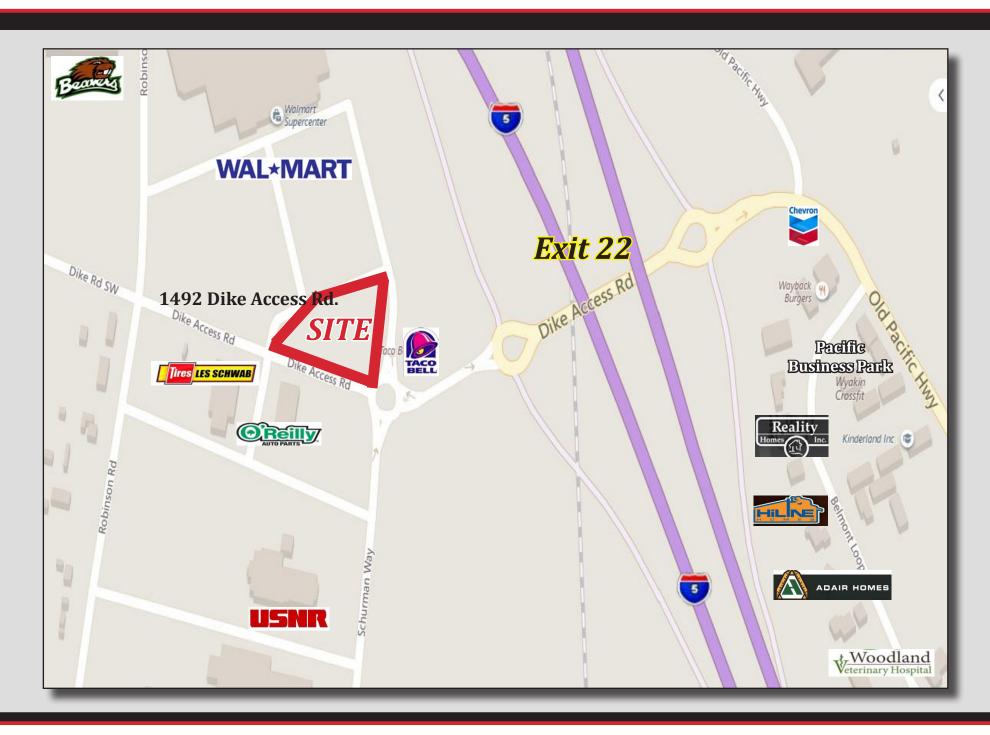

823.5110 Office

360.823.5110 Office 360.921.3710 Cell Kelly@SheaCRE.com 2018 Top Producer

View Kelly's Listings

www.SheaCRE.com



#### Parcel Information



- 1 Buildable Lot Available, <del>3rd Lot is Sold and Currently Built Out as Cellular Plus</del>
- .64+/- AC, 28,236+/- SF \$423,540 (\$15 SF) West Parcel 'B' Prop. Bldg 4,000 SF
- .22+/- AC, 10,000+/- SF \$150,000 (\$15 SF) East Parcel 'C' Bldg. is 2,000 SF
- Shovel Ready
- Zoned Hwy Commercial
- Located at I-5 Exit 22, Entrance to the WalMart Super Store
- Taco Bell Across Street to East at Round-A-Bout
- Has Preliminary/ Proposed Site Plan Done in 2017
- All Public Utilities to Site
- Curb Cuts In/ Access
- Sidewalks
- Traffic has an Easy Flow with a Round-A-Bout







## Local Area Hwys & Businesses



## Local Area Roadways



#### **I-5 Corridor**

- 22 Miles South to Vancouver
- 28 Miles South to PDX
- 85 Miles North to Olympia
- 114 Miles North to Tacoma
- 144 Miles North to Seattle