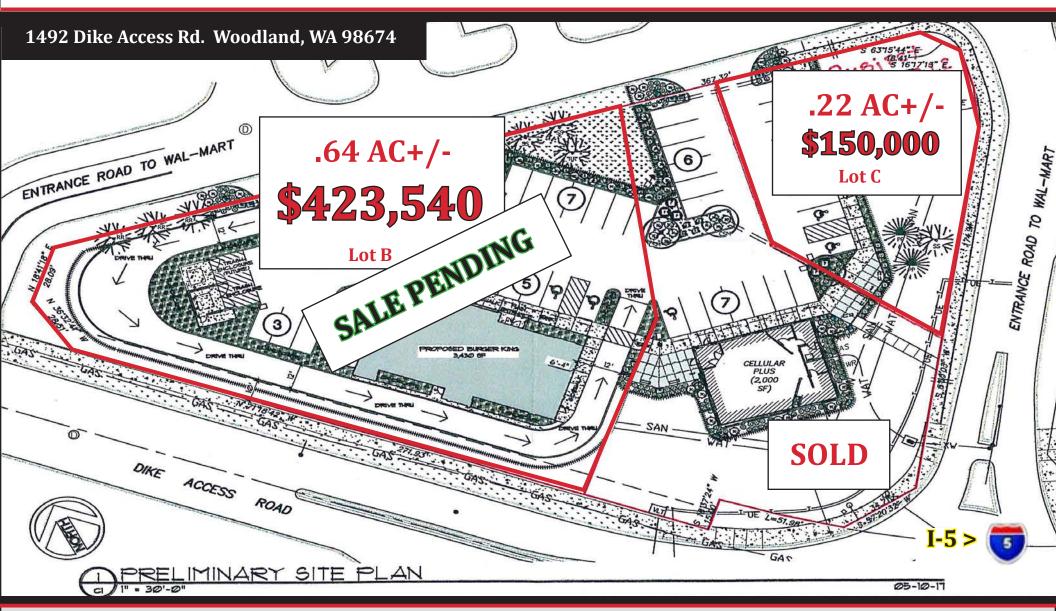

#### Parcel Information

- 1 Buildable Lot Available, <del>3rd Lot is Sold and Currently Built Out as Cellular Plus</del>
- .64+/- AC, 28,236+/- SF \$423,540 (\$15 SF) West Parcel 'B' Prop. Bldg 4,000 SF
- .22+/- AC, 10,000+/- SF \$150,000 (\$15 SF) East Parcel 'C' Bldg. is 2,000 SF
- Shovel Ready
- Zoned Hwy Commercial
- Located at I-5 Exit 22, Entrance to the WalMart Super Store
- Taco Bell Across Street to East at Round-A-Bout
- Has Preliminary/ Proposed Site Plan Done in 2017
- All Public Utilities to Site
- Curb Cuts In/ Access
- Sidewalks
- Traffic has an Easy Flow with a Round-A-Bout