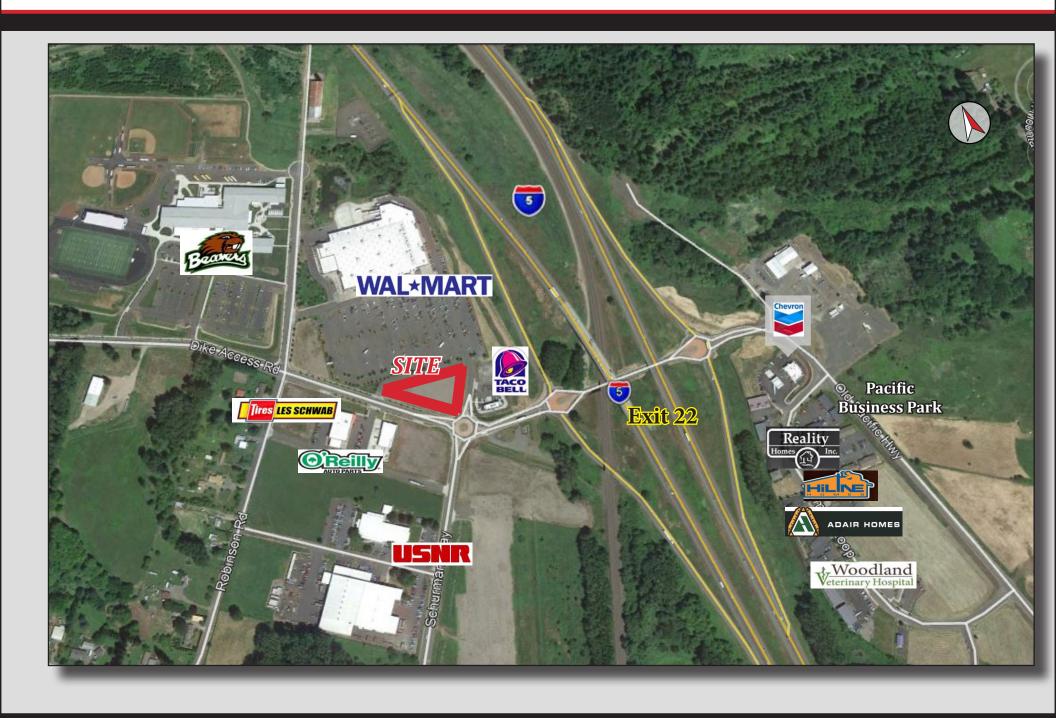

Industrial Specialist 360.823.5110 Office

360.823.5110 Office 360.921.3710 Cell Kelly@SheaCRE.com 2018 Top Producer

View Kelly's Listings

www.SheaCRE.com



#### Parcel Information



- 1 Buildable Lot Available, <del>3rd Lot is Sold and Currently Built Out as Cellular Plus</del>
- .64+/- AC, 28,236+/- SF \$423,540 (\$15 SF) West Parcel 'B' Prop. Bldg 4,000 SF
- .22+/- AC, 10,000+/- SF \$150,000 (\$15 SF) East Parcel 'C' Bldg. is 2,000 SF
- Shovel Ready
- Zoned Hwy Commercial
- Located at I-5 Exit 22, Entrance to the WalMart Super Store
- Taco Bell Across Street to East at Round-A-Bout
- Has Preliminary/ Proposed Site Plan Done in 2017
- All Public Utilities to Site
- Curb Cuts In/ Access
- Sidewalks
- Traffic has an Easy Flow with a Round-A-Bout







## Local Area Hwys & Businesses



## Local Area Roadways



#### **I-5 Corridor**

- 22 Miles South to Vancouver
- 28 Miles South to PDX
- 85 Miles North to Olympia
- 114 Miles North to Tacoma
- 144 Miles North to Seattle