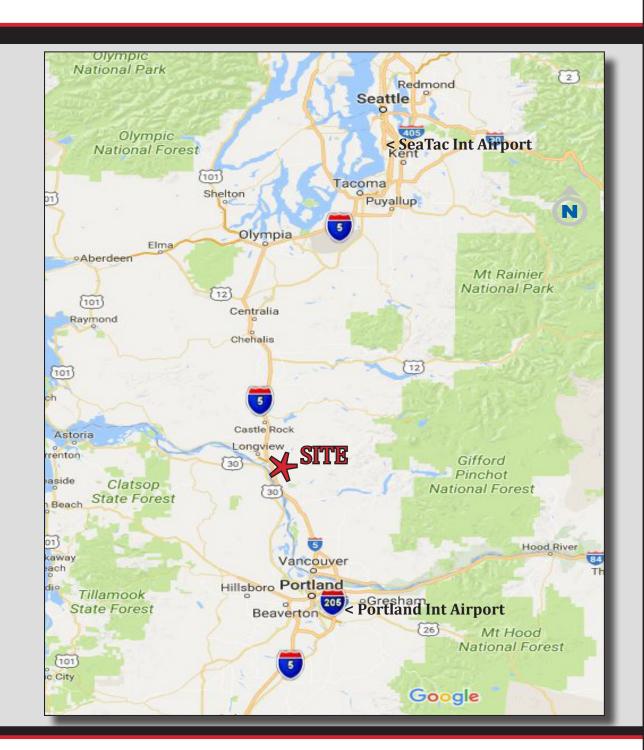

#### **I-5 Corridor**

- 22 Miles South to Vancouver
- 28 Miles South to PDX
- 85 Miles North to Olympia
- 114 Miles North to Tacoma
- 144 Miles North to Seattle