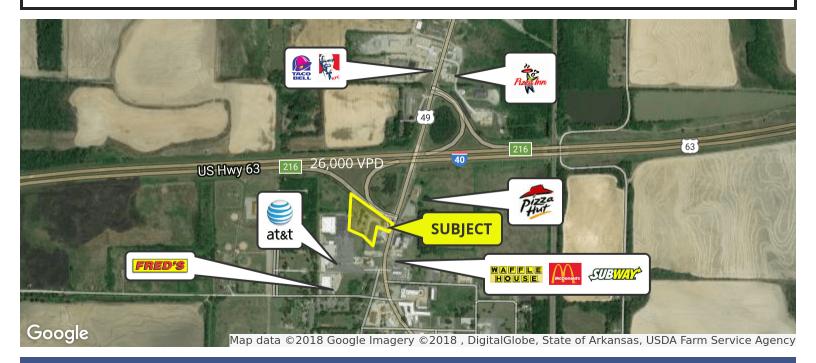

#### **PROPERTY OVERVIEW**

Commercial lot for sale in Brinkley, AR (former site of the Heritage Inn). Lot is "pad ready" with all utilities and possibly additional acreage available. Located with excellent visibility to I-40 and N. Main Street.