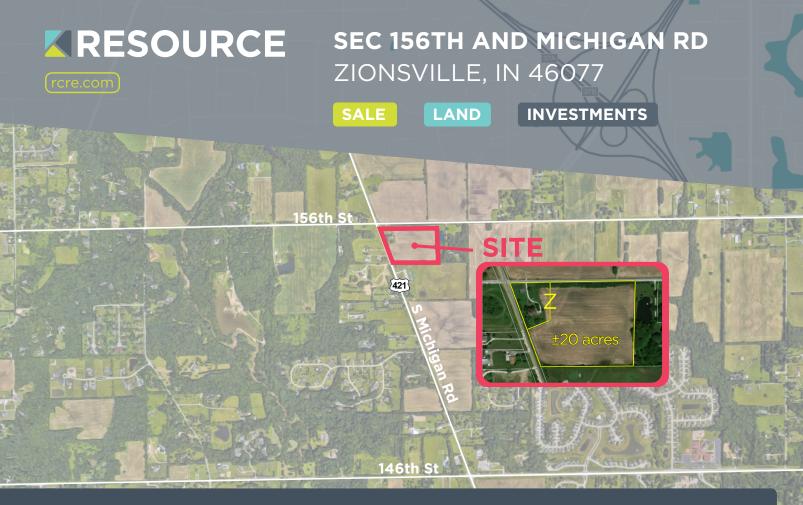

**AVAILABLE ACRES** 

**SALE PRICE** 

20 Acres

\$1,250,000

Rare opportunity to own a 20 acre corner parcel with state highway road frontage, house, barn in path of progress north of 146th Street, Zionsville

- + 5,000 square foot house recently updated
- + Barn with electricity
- + 20 acre corner parcel
- + Path of Progress near Zionsville and 146th Street
- + Showings by appointment only

ROSS RELLER
Senior Vice President
O 317.663.6552
C 317.414.1101
ross.reller@rcre.com