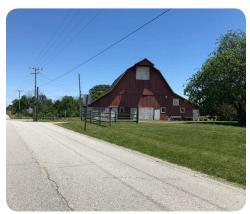

**AVAILABLE ACRES** 

**SALE PRICE** 

20 Acres

\$1,250,000

Rare opportunity to own a 20 acre corner parcel with state highway road frontage, house, barn in path of progress north of 146th Street, Zionsville

- + 5,000 square foot house recently updated
- + Barn with electricity
- + 20 acre corner parcel
- + Path of Progress near Zionsville and 146th Street
- + Showings by appointment only

ROSS RELLER
Senior Vice President
O 317.663.6552
C 317.414.1101
ross.reller@rcre.com