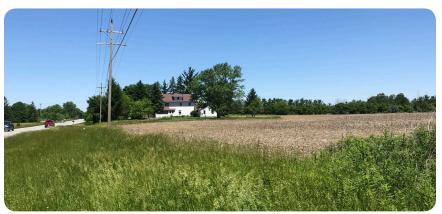

**AVAILABLE ACRES** 

**SALE PRICE** 

20 Acres

\$1,250,000

Rare opportunity to own a 20 acre corner parcel with state highway road frontage, house, barn in path of progress north of 146th Street, Zionsville

- + 5,000 square foot house recently updated
- + Barn with electricity
- + 20 acre corner parcel
- + Path of Progress near Zionsville and 146th Street
- + Showings by appointment only

ROSS RELLER
Senior Vice President
O 317.663.6552
C 317.414.1101
ross.reller@rcre.com