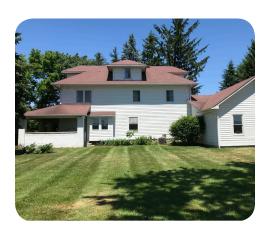

**AVAILABLE ACRES** 

**SALE PRICE** 

20 Acres

\$1,250,000

Rare opportunity to own a 20 acre corner parcel with state highway road frontage, house, barn in path of progress north of 146th Street, Zionsville

- + 5,000 square foot house recently updated
- + Barn with electricity
- + 20 acre corner parcel
- + Path of Progress near Zionsville and 146th Street
- + Showings by appointment only

ROSS RELLER
Senior Vice President
O 317.663.6552
C 317.414.1101
ross.reller@rcre.com