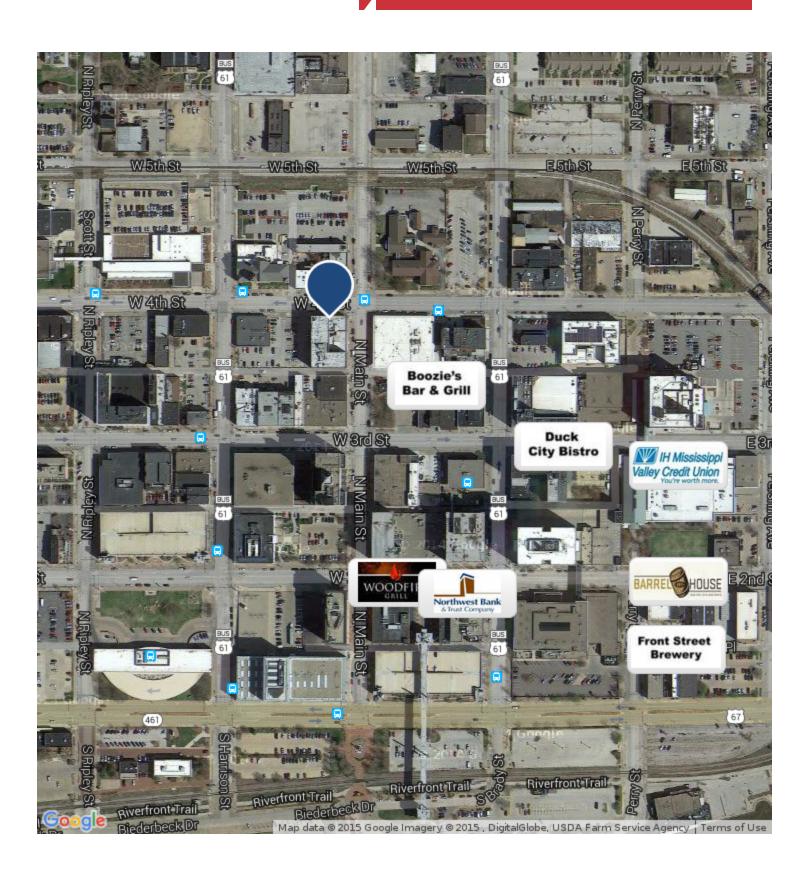

# 207 W 4th Street

Davenport, Iowa 52801

### **Property Features**

- 1,045 SF office/retail space in heart of downtown Davenport
- Open area in the front with 2 offices in the rear
- Bathrooms in common area hallway
- Tenant pays utilities, trash and interior janitorial
- Approximately 6,300 VPD at Main Street & 4th Street
- Zoning: Commercial and Multi-Family