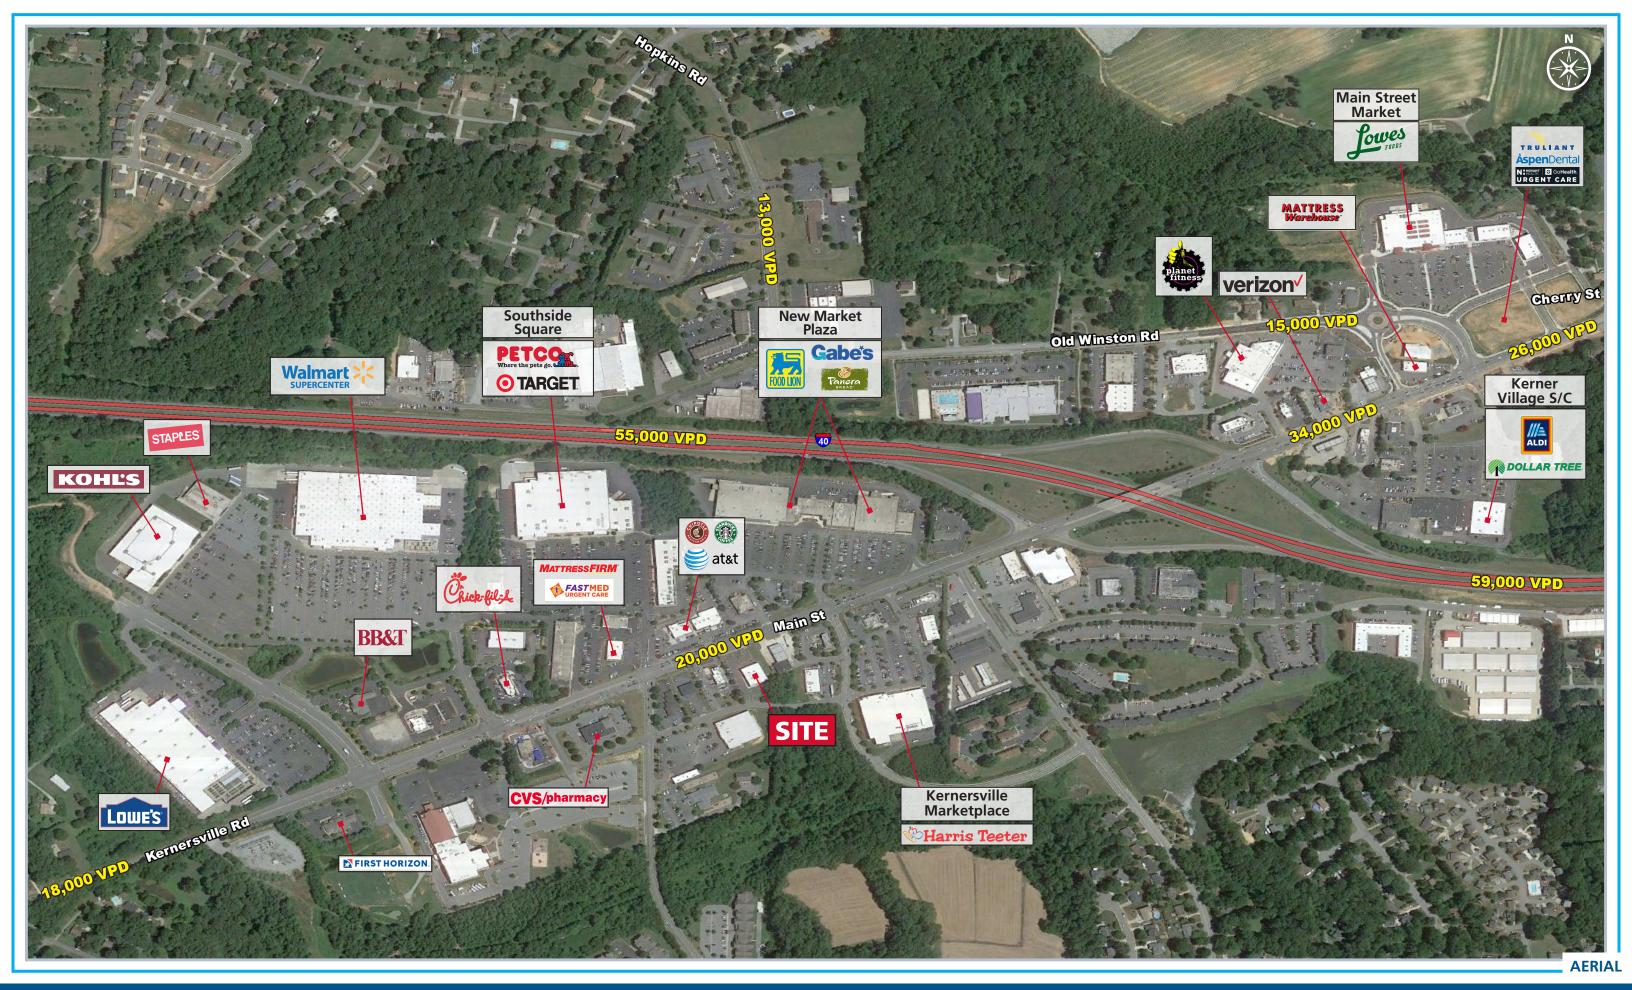

#### **PROPERTY HIGHLIGHTS**

- Full movement access on Main Street
- 20,000 VPD on South Main Street
- 37 parking spaces
- Nearby retailers include:

© 2020 The Providence Group. All rights reserved. The information above has been obtained by sources deemed reliable. While we do not doubt its accuracy, we have not verified it and make no guarantee, warranty, or representation of it. It is your responsibility to independently confirm its accuracy and completeness. You and your advisors should conduct a careful, independent investigation of the property to determine to your satisfaction the suitability of the property for your needs.

### **TRAFFIC COUNTS 2017 (NCDOT)**

• 20,000 VPD on South Main Street

© 2020 The Providence Group. All rights reserved. The information above has been obtained by sources deemed reliable. While we do not doubt its accuracy, we have not verified it and make no guarantee, warranty, or representation of it. It is your responsibility to independently confirm its accuracy and completeness. You and your advisors should conduct a careful, independent investigation of the property to determine to your satisfaction the suitability of the property for your needs.