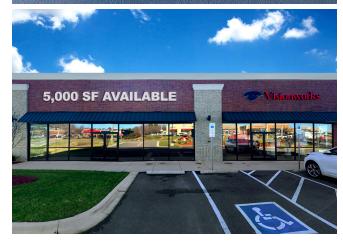

# FORMER MATTRESS FIRM SPACE AVAILABLE

1011 SOUTH MAIN STREET | KERNERSVILLE, NC 27284

| <b>DEMOGRAPHICS (2018)</b> | 1 MILE   | 3 MILE   | 5 MILE   |
|----------------------------|----------|----------|----------|
| POPULATION                 | 5,179    | 36,251   | 69,297   |
| AVERAGE HH INCOME          | \$80,149 | \$77,127 | \$76,060 |
| MEDIAN HH INCOME           | \$58,755 | \$59,638 | \$59,951 |
| BUSINESS ESTABLISHMENTS    | 335      | 1,668    | 2,195    |
| DAYTIME EMPLOYMENT         | 3,629    | 17,467   | 24,136   |

## FORMER MATTRESS FIRM SPACE AVAILABLE

1011 SOUTH MAIN STREET | KERNERSVILLE, NC 27284