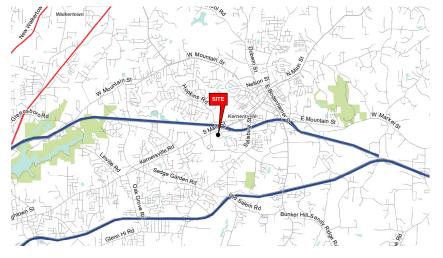

## FORMER MATTRESS FIRM SPACE AVAILABLE

1011 SOUTH MAIN STREET | KERNERSVILLE, NC 27284

### **TRAFFIC COUNTS 2017 (NCDOT)**

• 20,000 VPD on South Main Street

© 2020 The Providence Group. All rights reserved. The information above has been obtained by sources deemed reliable. While we do not doubt its accuracy, we have not verified it and make no guarantee, warranty, or representation of it. It is your responsibility to independently confirm its accuracy and completeness. You and your advisors should conduct a careful, independent investigation of the property to determine to your satisfaction the suitability of the property for your needs.