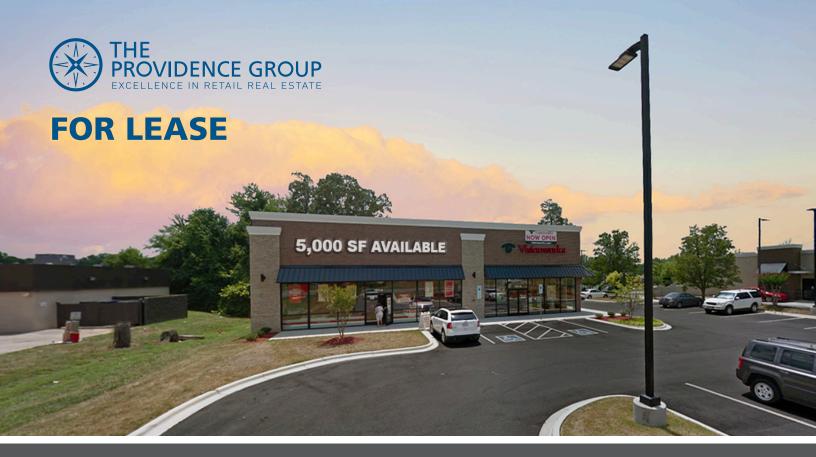

# FORMER MATTRESS FIRM SPACE AVAILABLE

1011 SOUTH MAIN STREET | KERNERSVILLE, NC 27284

| <b>DEMOGRAPHICS (2018)</b> | 1 MILE   | 3 MILE   | 5 MILE   |
|----------------------------|----------|----------|----------|
| POPULATION                 | 5,179    | 36,251   | 69,297   |
| AVERAGE HH INCOME          | \$80,149 | \$77,127 | \$76,060 |
| MEDIAN HH INCOME           | \$58,755 | \$59,638 | \$59,951 |
| BUSINESS ESTABLISHMENTS    | 335      | 1,668    | 2,195    |
| DAYTIME EMPLOYMENT         | 3,629    | 17,467   | 24,136   |

#### PROPERTY INFORMATION

• **GLA**: 7,850 SF

• Rate: Please Call

• Space Available: 5,000 SF end cap