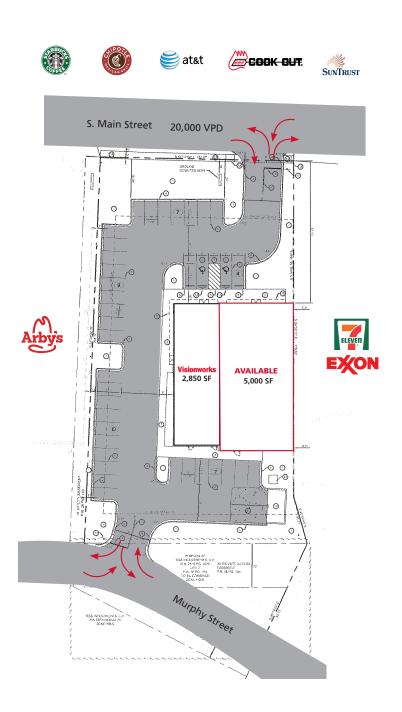

#### PROPERTY INFORMATION

• **GLA**: 7,850 SF

• Rate: Please Call

• Space Available: 5,000 SF end cap

#### **PROPERTY HIGHLIGHTS**

- Full movement access on Main Street
- 20,000 VPD on South Main Street
- 37 parking spaces
- Nearby retailers include:

© 2020 The Providence Group. All rights reserved. The information above has been obtained by sources deemed reliable. While we do not doubt its accuracy, we have not verified it and make no guarantee, warranty, or representation of it. It is your responsibility to independently confirm its accuracy and completeness. You and your advisors should conduct a careful, independent investigation of the property to determine to your satisfaction the suitability of the property for your needs.