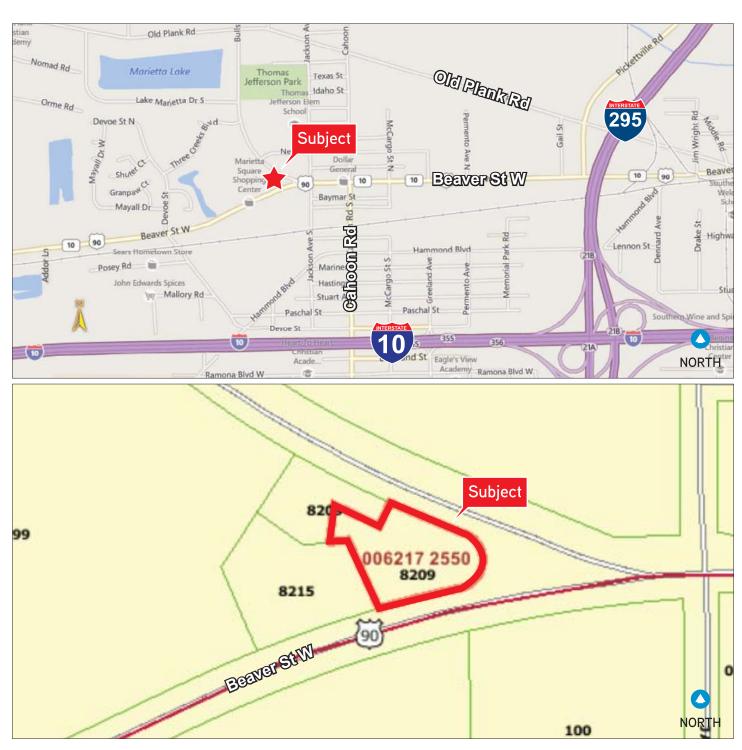

## Street & Plat Map

8209 W. BEAVER ST., JACKSONVILLE, FL 32220

#### Site

**Land SF:** 18,731 SF **Parcel Number:** 006217-2550

Zoning: PUD

**Visibility:** From Beaver Street and Bulls Bay

Hwy