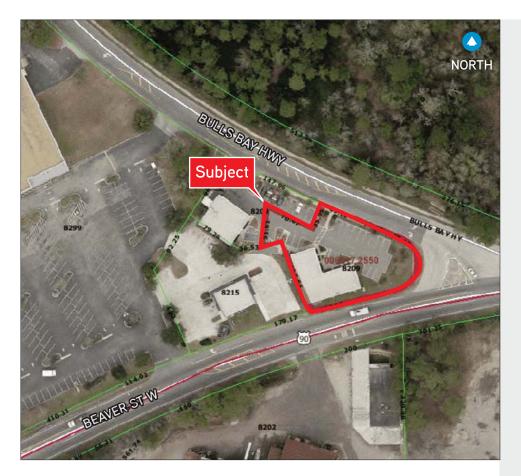

ate: \$12.00 per SF (NNN)



## Street & Plat Map

8209 W. BEAVER ST., JACKSONVILLE, FL 32220



## Aerial

8209 W. BEAVER ST., JACKSONVILLE, FL 32220



| Demographics             | 1 Mile   | 3 Mile   | 5 Mile   |
|--------------------------|----------|----------|----------|
| Pop. Est. 2015           | 4,059    | 34,859   | 108,736  |
| 2015 Est. Households     | 1,562    | 12,848   | 41,704   |
| 2015 Est. Avg. HH Income | \$59,668 | \$56,029 | \$50,889 |

Source: Nielsen

| Traffic Count | Daily | Trucks |
|---------------|-------|--------|
| Beaver St     | 8,400 | 1,159  |
| Bull Bay Hwy  | 4,900 | 49     |

Source: Florida Department of Transportation (FDOT)

## Survey

8209 W. BEAVER ST., JACKSONVILLE, FL 32220



# 1,085± SF Available

8209 W. BEAVER ST., JACKSONVILLE, FL 32220



## Contact Us

JASON K. HINSON +1 904 358 1206 | EXT 1106 JACKSONVILLE, FL jason.hinson@colliers.com

**BART HINSON** +1 904 358 1206 | EXT 1113 JACKSONVILLE, FL bart.hinson@colliers.com

## Please contact us to see this property

**COLLIERS INTERNATIONAL** NORTHEAST FLORIDA 50 N. Laura Street, Suite 1725 Jacksonville, FL www.colliers.com/jacksonville







7/30/2015 Profile 1 of 1

#### Summary (5707)



#### Contact:

Jason Hinson / Bart Hinson

904 358 1206

## 6 Colliers

### **Building/Space**

Construction Status: Existing
Center Type: Strip Center
Primary Use: Retail
Secondary Use: Office
Year Built: 2009
Year Refurbished: 2014
# Buildings: 1

Multi-Tenant:Multi-TenantConstruction Type:BlockExterior Type:StuccoRoof Type:Built-upSprinkler:No

### **Utilities**

Water: City Water
S