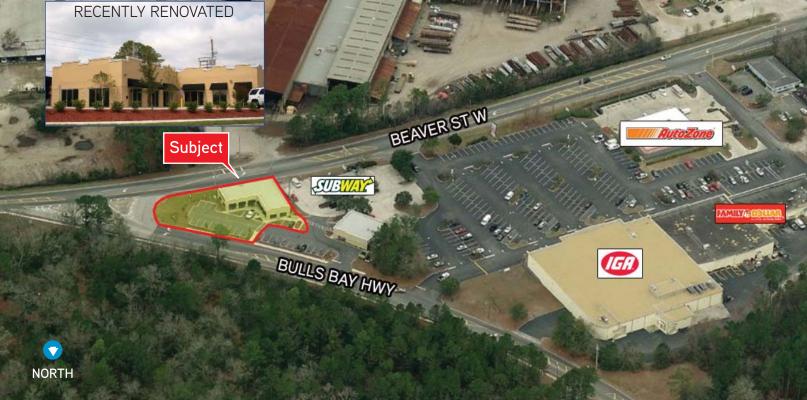

## **Building Features**

- > 1,085 ± SF of retail/office space available
- >3,987± SF Retail Plaza
- > Recently renovated
- > Zoned PUD
- > Located in front of the Rowe's IGA Supermarket
- Northwest corner of West Beaver Street and Bulls Bay Highway
- > Excellent visibility
- > Surrounding retail users include Family Dollar, AutoZone, Subway, etc.
- > Quick access to Interstates (I-10 and I-295)
- > Property under new ownership
- > Operating Expenses/NNN: \$3.25 per SF
- Lease Rate: \$12.00 per SF (NNN)

# 1,085± SF Available

8209 W. BEAVER ST., JACKSONVILLE, FL 32220