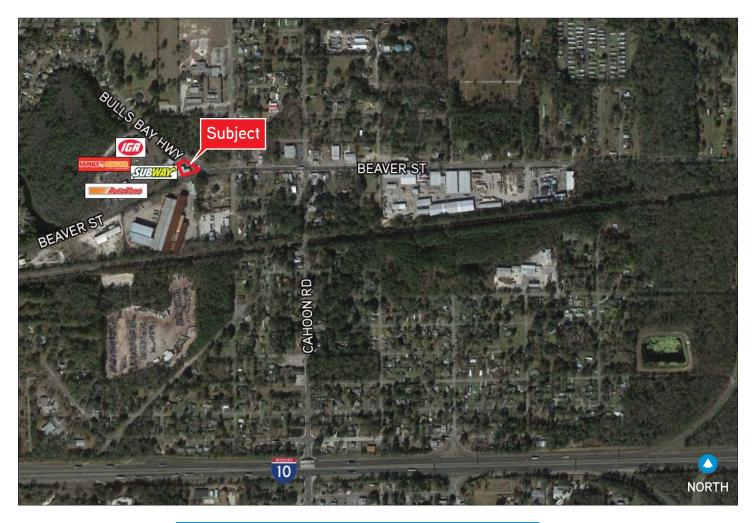

## Aerial

8209 W. BEAVER ST., JACKSONVILLE, FL 32220

| Demographics             | 1 Mile   | 3 Mile   | 5 Mile   |
|--------------------------|----------|----------|----------|
| Pop. Est. 2015           | 4,059    | 34,859   | 108,736  |
| 2015 Est. Households     | 1,562    | 12,848   | 41,704   |
| 2015 Est. Avg. HH Income | \$59,668 | \$56,029 | \$50,889 |