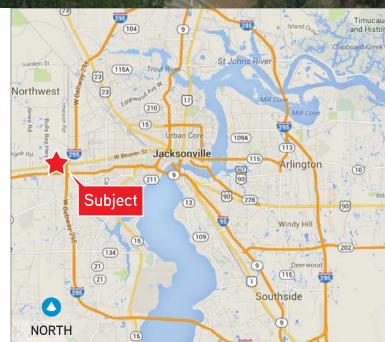

## Northside Strip Center

Northeast Florida

Colliers

8209 W. BEAVER ST., JACKSONVILLE, FL 32220

1,085± SF AVAILABLE



## **Building Features**

- > 1,085 ± SF of retail/office space available
- >3,987± SF Retail Plaza
- > Recently renovated
- > Zoned PUD
- > Located in front of the Rowe's IGA Supermarket
- Northwest corner of West Beaver Street and Bulls Bay Highway
- > Excellent visibility
- > Surrounding retail users include Family Dollar, AutoZone, Subway, etc.
- > Quick access to Interstates (I-10 and I-295)
- > Property under new ownership
- > Operating Expenses/NNN: \$3.25 per SF
- Lease Rate: \$12.00 per SF (NNN)



## Street & Plat Map

8209 W. BEAVER ST., JACKSONVILLE, FL 32220



## Aerial

8209 W. BEAVER ST., JACKSONVILLE, FL 32220



| Demographics             | 1 Mile   | 3 Mile   | 5 Mile   |
|--------------------------|----------|----------|----------|
| Pop. Est. 2015           | 4,059    | 34,859   | 108,736  |
| 2015 Est. Households     | 1,562    | 12,848   | 41,704   |
| 2015 Est. Avg. HH Income | \$59,668 | \$56,029 | \$50,889 |

Source: Nielsen

| Traffic Count | Daily | Trucks |
|---------------|-------|--------|
| Beaver St     | 8,400 | 1,159  |
| Bull Bay Hwy  | 4,900 | 49     |

Source: Florida Department of Transportation (FDOT)

## Survey

8209 W. BEAVER ST., JACKSONVILLE, FL 32220



# 1,085± SF Available

8209 W. BEAVER ST., JACKSONVILLE, FL 32220



## Contact Us

JASON K. H