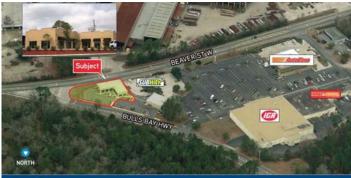

## Aerial

8209 W. BEAVER ST., JACKSONVILLE, FL 32220

| Demographics             | 1 Mile   | 3 Mile   | 5 Mile   |
|--------------------------|----------|----------|----------|
| Pop. Est. 2015           | 4,059    | 34,859   | 108,736  |
| 2015 Est. Households     | 1,562    | 12,848   | 41,704   |
| 2015 Est. Avg. HH Income | \$59,668 | \$56,029 | \$50,889 |