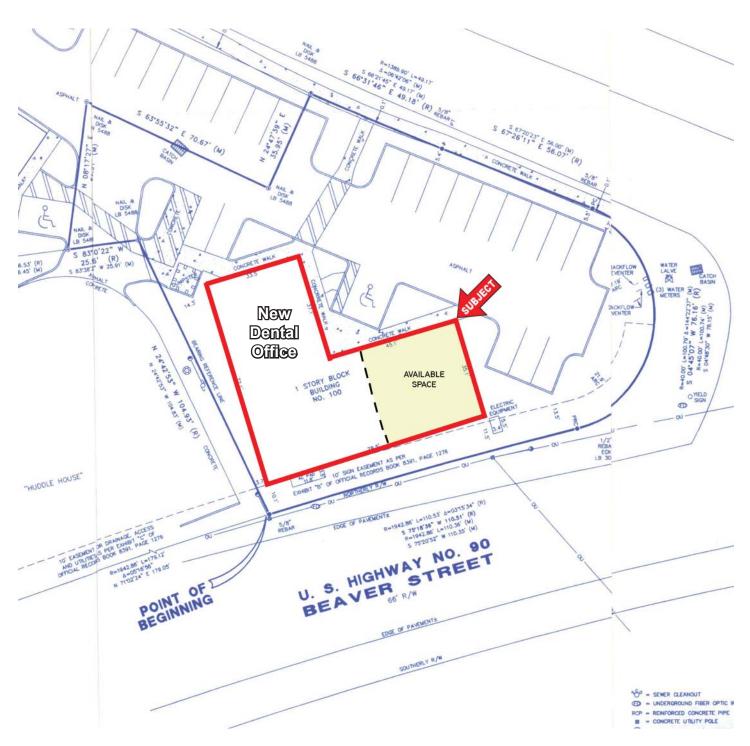

der new ownership
- > Operating Expenses/NNN: \$3.25 per SF
- Lease Rate: \$12.00 per SF (NNN)



## Street & Plat Map

8209 W. BEAVER ST., JACKSONVILLE, FL 32220



## Aerial

8209 W. BEAVER ST., JACKSONVILLE, FL 32220



| Demographics             | 1 Mile   | 3 Mile   | 5 Mile   |
|--------------------------|----------|----------|----------|
| Pop. Est. 2015           | 4,059    | 34,859   | 108,736  |
| 2015 Est. Households     | 1,562    | 12,848   | 41,704   |
| 2015 Est. Avg. HH Income | \$59,668 | \$56,029 | \$50,889 |

Source: Nielsen

| Traffic Count | Daily | Trucks |
|---------------|-------|--------|
| Beaver St     | 8,400 | 1,159  |
| Bull Bay Hwy  | 4,900 | 49     |

Source: Florida Department of Transportation (FDOT)

## Survey

8209 W. BEAVER ST., JACKSONVILLE, FL 32220



# 1,085± SF Available

8209 W. BEAVER ST., JACKSONVILLE, FL 32220



## Contact Us

JASON K. HINSON +1 904 358 1206 | EXT 1106 JACKSONVILLE, FL jason.hinson@colliers.com

**BART HINSON** +1 904 358 1206 | EXT 1113 JACKSONVILLE, FL bart.hinson@colliers.com

## Please contact us to see this property

**COLLIERS INTERNATIONAL** NORTHEAST FLORIDA 50 N. Laura Street, Suite 1725 Jacksonville, FL www.colliers.com/jacksonville







7/30/2015 Profile 1 of 1

#### Summary (5707)



#### Contact:

Jason Hinson / Bart Hinson

904 358 1206

## 6 Colliers

### **Building/Space**

Construction Status: Existing
Center Type: Strip Center
Primary Use: Retail
Secondary Use: Office
Year Built: 2009
Year Refurbished: 2014
# Buildings: 1

Multi-Tenant:Multi-TenantConstruction Type:BlockExterior Type:StuccoR