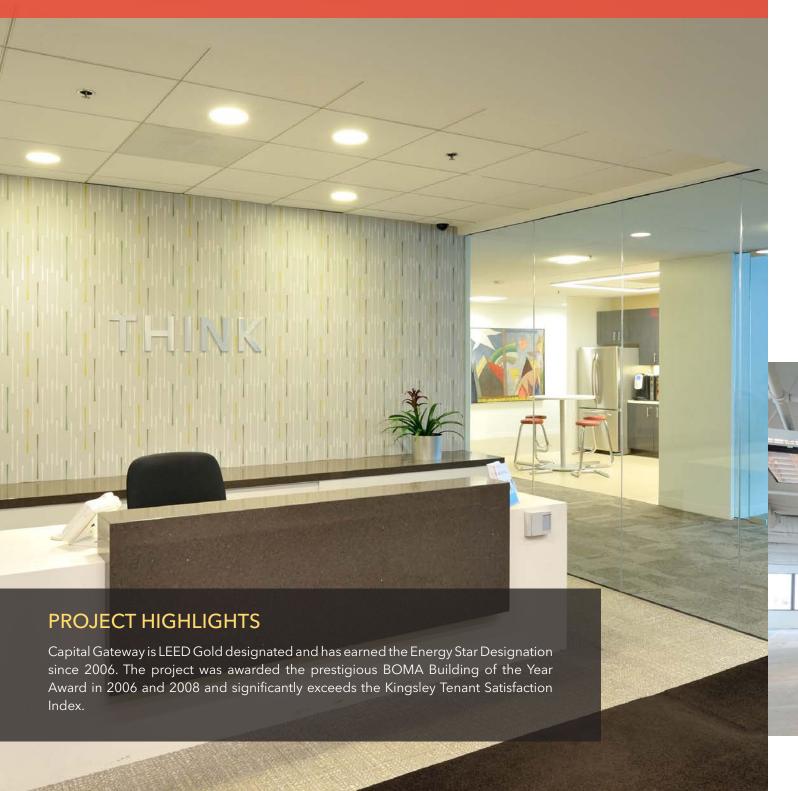

# AMENITIES

Shuttle Service to Metro

Fitness & Conference Center

Food Truck Thursdays

Capital Lounge

car wash and detail service.

**UPDATED AMENITIES AND COMMON AREAS** 

Capital Gateway boasts a variety of high-quality tenant amenities including a 2,400-square-foot fitness suite with lockers, showers and towel service, a conference center equipped with state-of-the-art technology, and Capital Lounge, a brand-new food market offering healthy sandwiches, snacks, and beverages, as well as comfortable seating, TVs and wi-fi for midday breaks; Fooda workplace food service is also available for breakfast and lunch. Tenants can also enjoy weekly food trucks, and save time with Eco Car Wash, an onsite