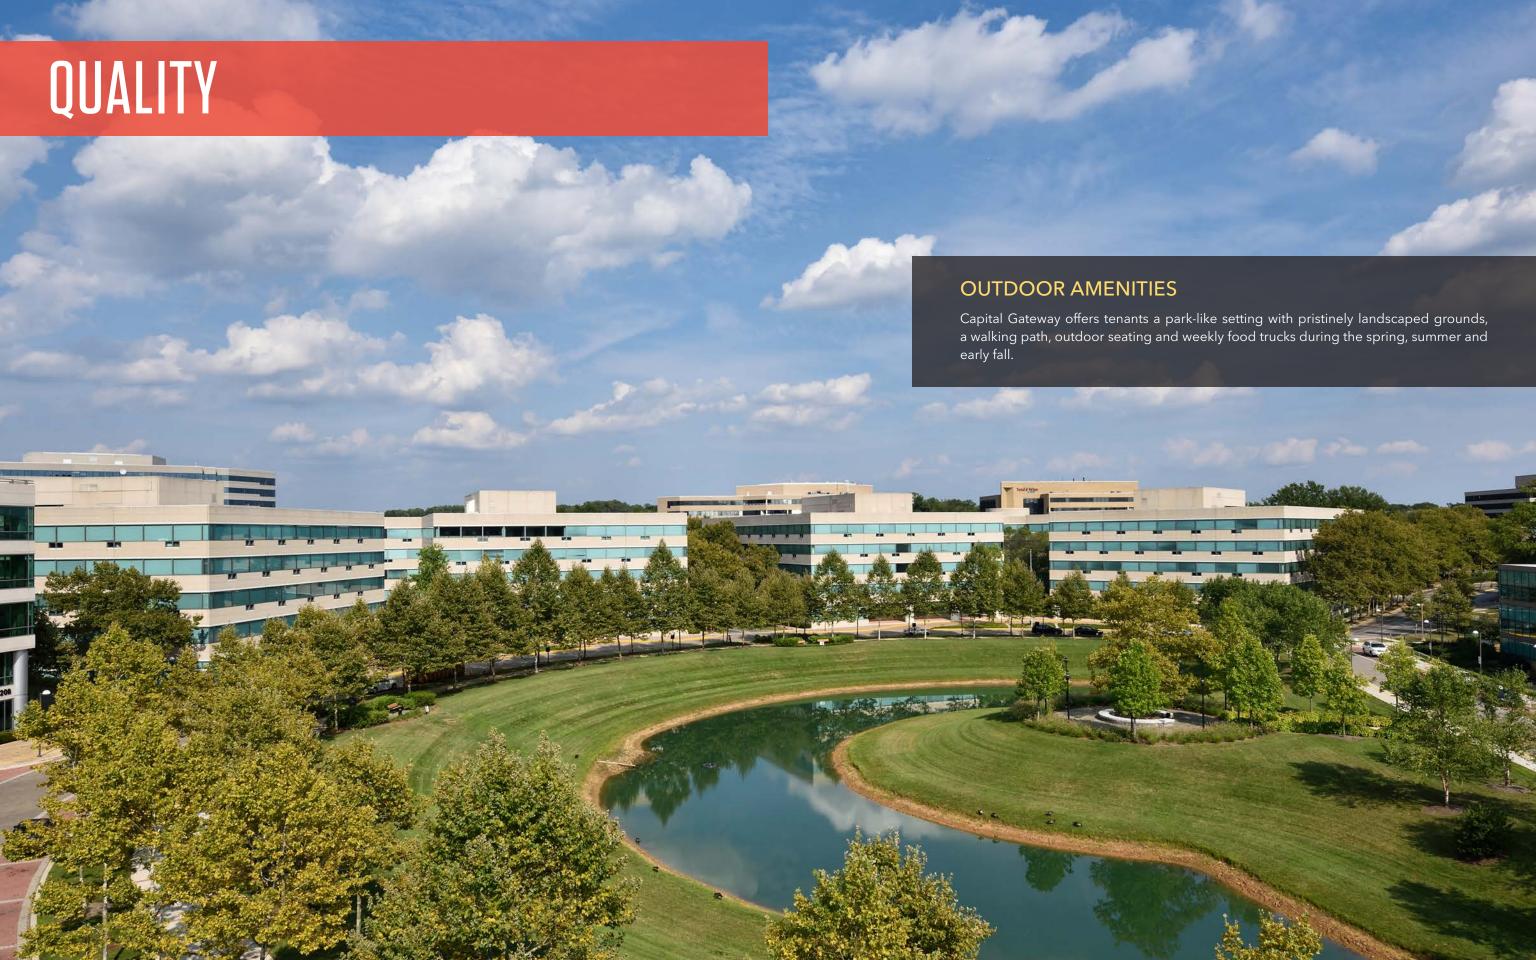

# AMENITIES

Shuttle Service to Metro

Fitness & Conference Center

Food Truck Thursdays

Capital Lounge

car wash and detail service.

**UPDATED AMENITIES AND COMMON AREAS** 

Capital Gateway boasts a variety of high-quality tenant amenities including a 2,400-square-foot fitness suite with lockers, showers and towel service, a conference center equipped with state-of-the-art technology, and Capital Lounge, a brand-new food market offering healthy sandwiches, snacks, and beverages, as well as comfortable seating, TVs and wi-fi for midday breaks; Fooda workplace food service is also available for breakfast and lunch. Tenants can also enjoy weekly food trucks, and save time with Eco Car Wash, an onsite