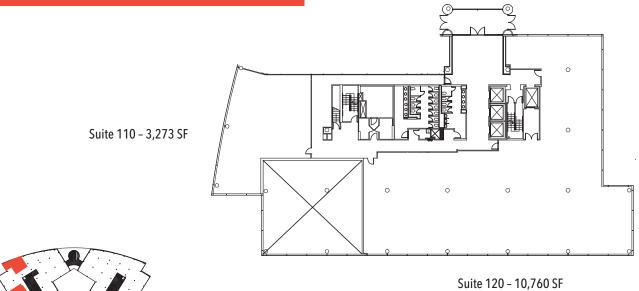

## **ACCOMPLISHMENTS**







WHITE BOX FLOOR 20.231 SF



## **6700-A** | **3<sup>rd</sup> Floor As-Built** 4219 SF, 2,096 SF and 11,385 SF









## **1**st **Floor As-Built** 10,760 SF and 3,273 SF









### 4th Floor As-Built 32,929 SF 6710-B





**5th Floor As-Built** 4,588 SF







# AMENITIES



Shuttle Service to Metro

Fitness & Conference Center

Food Truck Thursdays



Capital Lounge



car wash and detail service.

**UPDATED AMENITIES AND COMMON AREAS** 

Capital Gateway boasts a variety of high-quality tenant amenities including a 2,400-square-foot fitness suite with lockers, showers and towel service, a conference center equipped with state-of-the-art technology, and Capital Lounge, a brand-new food market offering healthy sandwiches, snacks, and beverages, as well as comfortable seating, TVs and wi-fi for midday breaks; Fooda workplace food service is also available for breakfast and lunch. Tenants can also enjoy weekly food trucks, and save time with Eco Car Wash, an