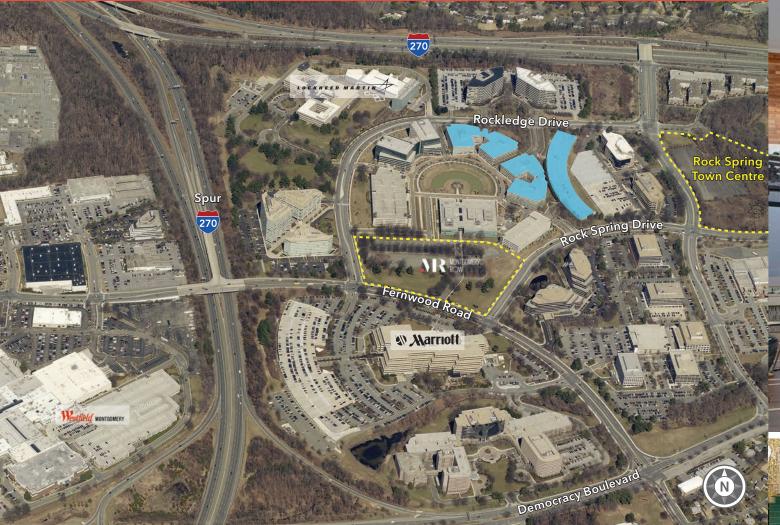

## **ACCESS**

Located across the street from the future Rock Spring Centre, Capital Gateway offers easy accessibility to a variety of nearby restaurant and retail amenities including Pinstripes, &Pizza and REI at Pike & Rose; Nordstrom, Iululemon and CAVA at Westfield Montgomery Mall; Fish Taco, Chop't and Buredo at Wildwood Shopping Center; Whole Foods and Seasons 52 at North Bethesda Market; Washington Sports Club, Giant and Chipotle at Georgetown Square.