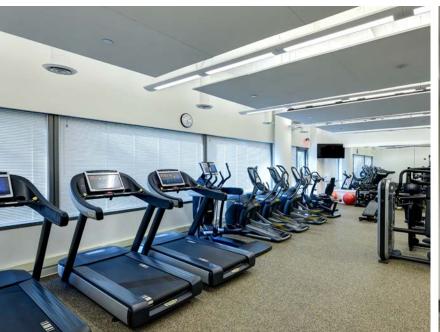

# AMENITIES

Shuttle Service to Metro

Fitness & Conference Center

Food Truck Thursdays

Capital Lounge

car wash and detail service.

**UPDATED AMENITIES AND COMMON AREAS** 

Capital Gateway boasts a variety of high-quality tenant amenities including a 2,400-square-foot fitness suite with lockers, showers and towel service, a conference center equipped with state-of-the-art technology, and Capital Lounge, a brand-new food market offering healthy sandwiches, snacks, and beverages, as well as comfortable seating, TVs and wi-fi for midday breaks; Fooda workplace food service is also available for breakfast and lunch. Tenants can also enjoy weekly food trucks, and save time with Eco Car Wash, an onsite