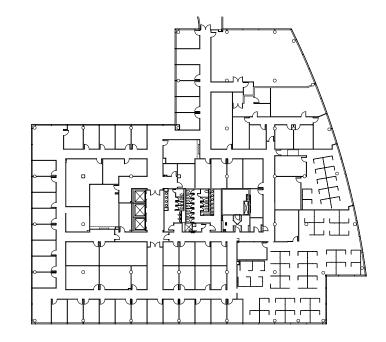

## **6700-A** | **3<sup>rd</sup> Floor As-Built** 4219 SF, 2,096 SF and 11,385 SF