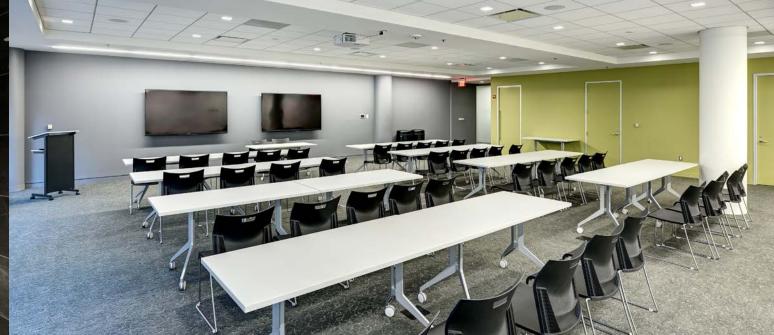

# AMENITIES

Shuttle Service to Metro

Fitness & Conference Center

Food Truck Thursdays

Capital Lounge

car wash and detail service.

**UPDATED AMENITIES AND COMMON AREAS** 

Capital Gateway boasts a variety of high-quality tenant amenities including a 2,400-square-foot fitness suite with lockers, showers and towel service, a conference center equipped with state-of-the-art technology, and Capital Lounge, a brand-new food market offering healthy sandwiches, snacks, and beverages, as well as comfortable seating, TVs and wi-fi for midday breaks; Fooda workplace food service is also available for breakfast and lunch. Tenants can also enjoy weekly food trucks, and save time with Eco Car Wash, an onsite