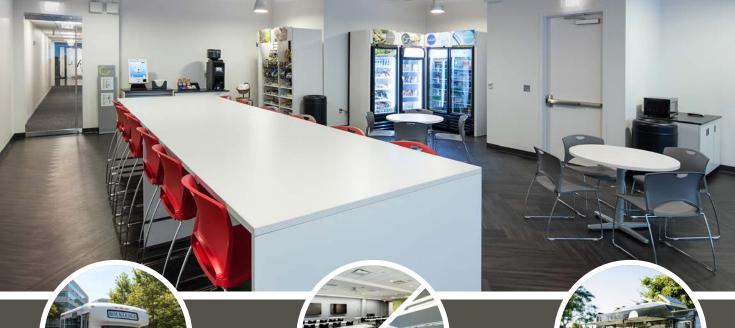

# AMENITIES

Shuttle Service to Metro

Fitness & Conference Center

Food Truck Thursdays

Capital Lounge

car wash and detail service.

**UPDATED AMENITIES AND COMMON AREAS** 

Capital Gateway boasts a variety of high-quality tenant amenities including a 2,400-square-foot fitness suite with lockers, showers and towel service, a conference center equipped with state-of-the-art technology, and Capital Lounge, a brand-new food market offering healthy sandwiches, snacks, and beverages, as well as comfortable seating, TVs and wi-fi for midday breaks; Fooda workplace food service is also available for breakfast and lunch. Tenants can also enjoy weekly food trucks, and save time with Eco Car Wash, an onsite