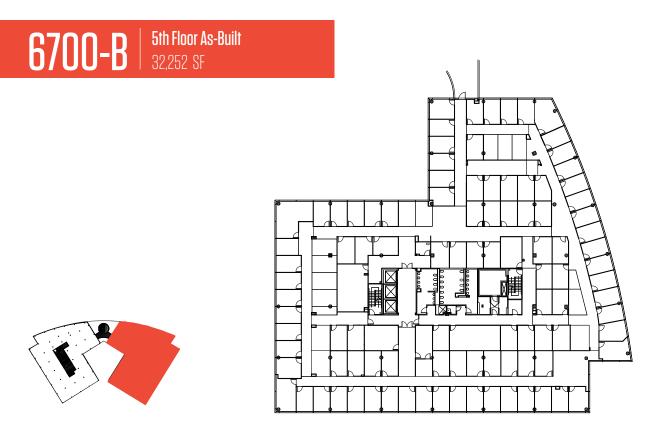

## **ACCOMPLISHMENTS**







WHITE BOX FLOOR 20.231 SF



## **6700-A** | **3<sup>rd</sup> Floor As-Built** 4219 SF, 2,096 SF and 11,385 SF









## **1**st **Floor As-Built** 10,760 SF and 3,273 SF









### 4th Floor As-Built 32,929 SF 6710-B





**5th Floor As-Built** 4,588 SF







# AMENITIES



Shuttle Service to Metro

Fitness & Conference Center

Food Truck Thursdays



Capital Lounge



car wash and detail service.

**UPDATED AMENITIES AND COMMON AREAS** 

Capital Gateway boasts a variety of high-quality tenant amenities including a 2,400-square-foot fitness suite with lockers, showers and towel service, a conference center equipped with state-of-the-art technology, and Capital Lounge, a brand-new food market offering healthy sandwiches, snacks, and beverages, as well as comfortable seating, TVs and wi-fi for midday breaks; Fooda workplace food service is also available for breakfast and lunch. Tenants can also enjoy