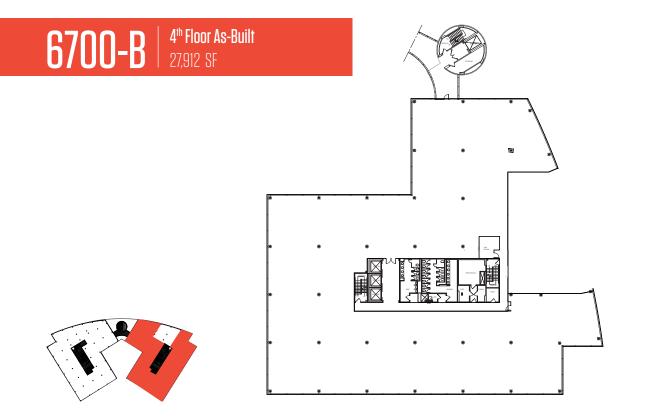

## **ACCOMPLISHMENTS**







WHITE BOX FLOOR 20.231 SF



## **6700-A** | **3<sup>rd</sup> Floor As-Built** 4219 SF, 2,096 SF and 11,385 SF









## **1**st **Floor As-Built** 10,760 SF and 3,273 SF









### 4th Floor As-Built 32,929 SF 6710-B





**5th Floor As-Built** 4,588 SF







# AMENITIES



Shuttle Service to Metro

Fitness & Conference Center

Food Truck Thursdays



Capital Lounge



car wash and detail service.

**UPDATED AMENITIES AND COMMON AREAS** 

Capital Gateway boasts a variety of high-quality tenant amenities including a 2,400-square-foot fitness suite with lockers, showers and towel service, a conference center equipped with state-of-the-art technology, and Capital Lounge, a brand-new food market offering healthy sandwiches, snacks, and beverages, as well as comfortable seating, TVs and wi-fi for midday breaks; Fooda workplace food service is also available for breakfast and lunch. Tenants can also e