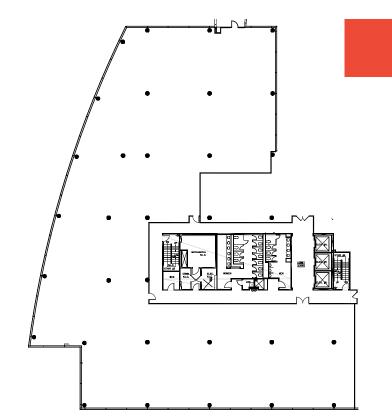

## **6700-A** | **3<sup>rd</sup> Floor As-Built** 4219 SF, 2,096 SF and 11,385 SF