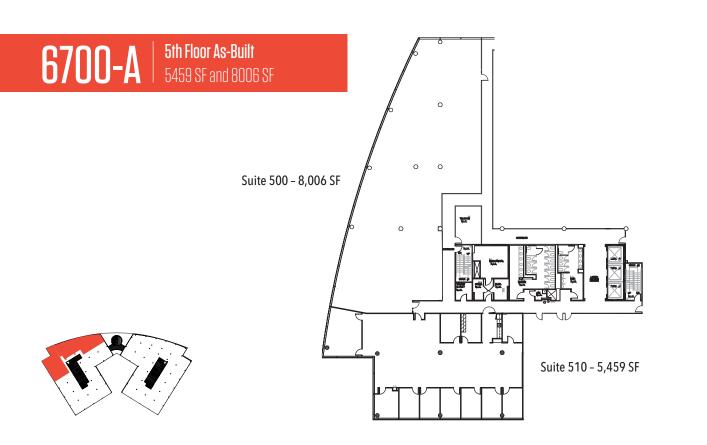

## **ACCOMPLISHMENTS**







WHITE BOX FLOOR 20.231 SF



## **6700-A** | **3<sup>rd</sup> Floor As-Built** 4219 SF, 2,096 SF and 11,385 SF









## **1**st **Floor As-Built** 10,760 SF and 3,273 SF









### 4th Floor As-Built 32,929 SF 6710-B





**5th Floor As-Built** 4,588 SF







# AMENITIES



Shuttle Service to Metro

Fitness & Conference Center

Food Truck Thursdays



Capital Lounge



car wash and detail service.

**UPDATED AMENITIES AND COMMON AREAS** 

Capital Gateway boasts a variety of high-quality tenant amenities including a 2,400-square-foot fitness suite with lockers, showers and towel service, a conference center equipped with state-of-the-art technology, and Capital Lounge, a brand-new food market offering healthy sandwiches, snacks, and beverages, as well as comfortable seating, TVs and wi-fi for midday breaks; Fooda workplace food service is also available for breakfast and lunch. Tenants can also enj