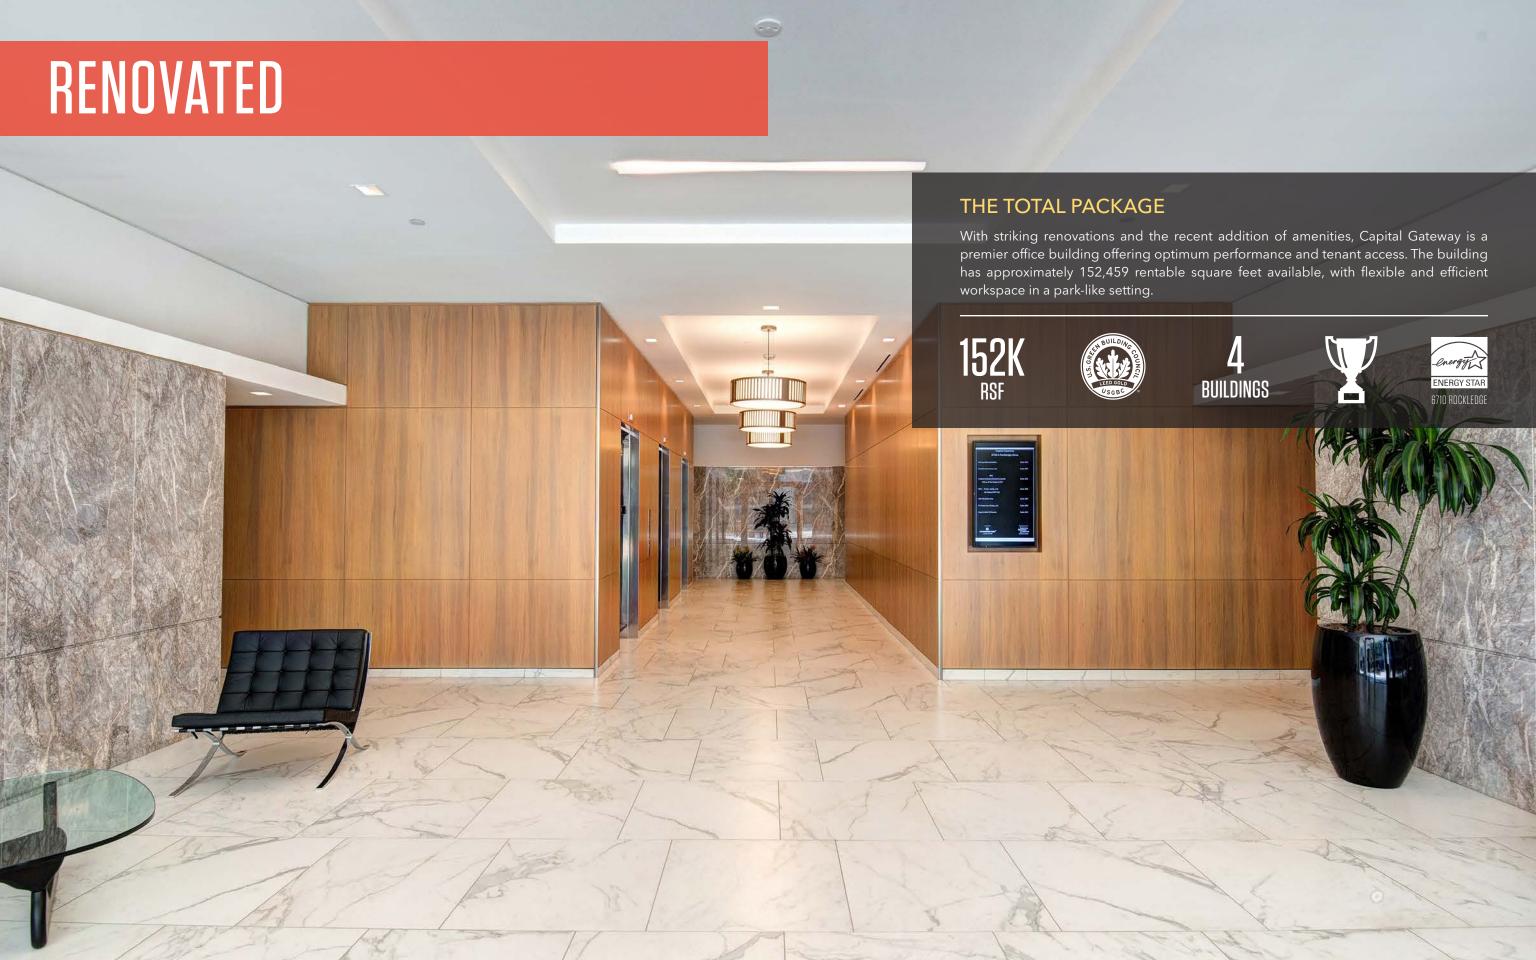

# AMENITIES

Shuttle Service to Metro

Fitness & Conference Center

Food Truck Thursdays

Capital Lounge

car wash and detail service.

**UPDATED AMENITIES AND COMMON AREAS** 

Capital Gateway boasts a variety of high-quality tenant amenities including a 2,400-square-foot fitness suite with lockers, showers and towel service, a conference center equipped with state-of-the-art technology, and Capital Lounge, a brand-new food market offering healthy sandwiches, snacks, and beverages, as well as comfortable seating, TVs and wi-fi for midday breaks; Fooda workplace food service is also available for breakfast and lunch. Tenants can also enjoy weekly food trucks, and save time with Eco Car Wash, an onsite