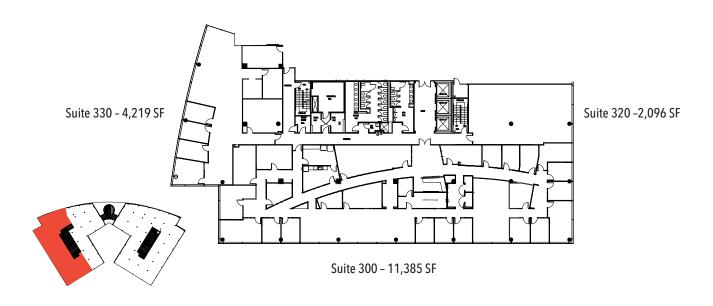

## **6700-A** | **3<sup>rd</sup> Floor As-Built** 4219 SF, 2,096 SF and 11,385 SF