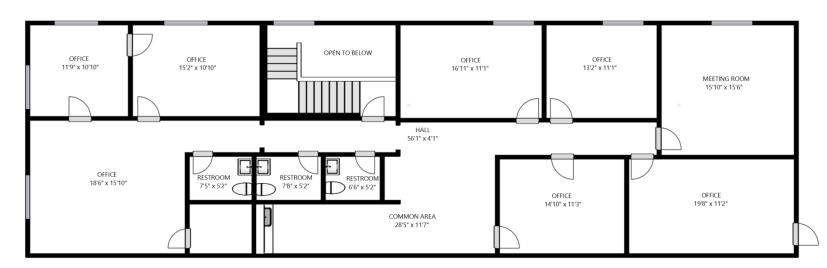

#### **Features**

- The space features six (6) private office, two (2) conference, multiple bathrooms, kitchenette and storage room
- Second floor suite with efficient layout, great for small defense contractor

# 3,000 SF OFFICE SUITE

17877 Old Triangle Road, Triangle, VA 22172

FLOOR 1

FLOOR 2