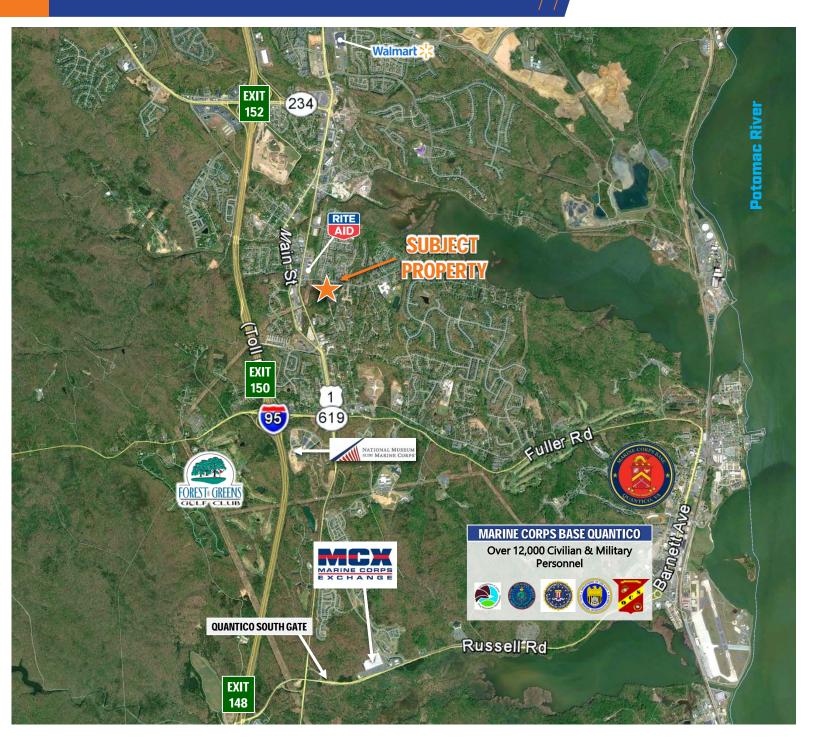

## 17877 Old Triangle Road, Triangle, VA 22172

#### Area

- Located just off of Route 1, approximately 1.5 miles from I-95 (via exit 150)
- Within minutes of Marine Corps Base Quantico with a daytime population over 27,000 and an annual economic impact of \$5.8 Billion