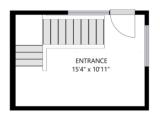

# 3,000 SF OFFICE SUITE

17877 Old Triangle Road, Triangle, VA 22172

FLOOR 1

FLOOR 2