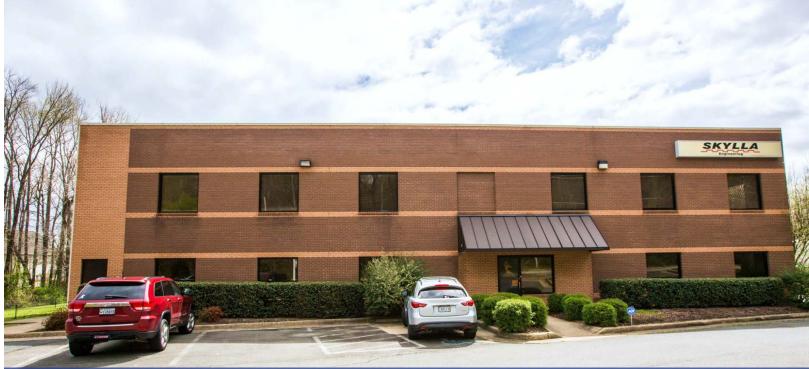

## 17877 Old Triangle Road, Triangle, VA 22172

#### **Available**

3,000 sq. ft. office suite available for lease **Rental Rate:** \$17.50/SF/Year

#### **Features**

- The space features six (6) private office, two (2) conference, multiple bathrooms, kitchenette and storage room
- Second floor suite with efficient layout, great for small defense contractor