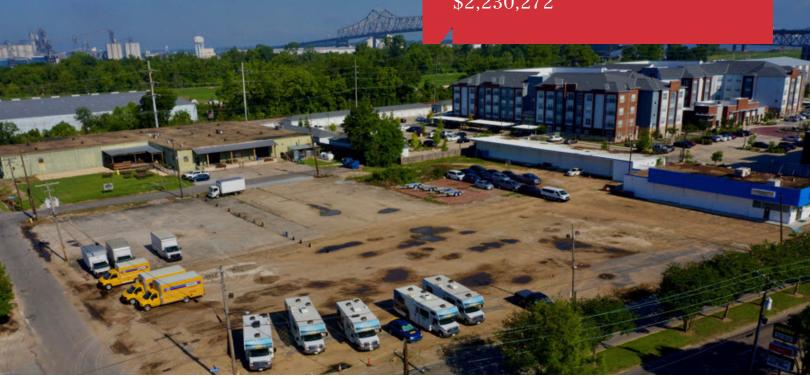

# River District Land

\$2,230,272

# 1564 Nicholson Drive

Baton Rouge, Louisiana 70802

## **Property Highlights**

- 2.048 acres on Nicholson Drive in between Downtown Baton Rouge and Louisiana State University
- +/- 258' of frontage on Nicholson Drive with a curb cut at Mc Clung St., allowing full access from Nicholson Drive
- The property is currently improved with an asphalt/gravel surface lot and +/-13,500 SF building on the north side
- Currently zoned C1, C2, C-AB-2, and M1. Future Land Use Plans will change the zoning to Mixed-Use
- Other projects in the area include: The Water Campus (35-acre R&D and business park), River House (+220 luxury apartments), The River District (mixed-use development on 40 acres), and Nicholson Gateway (1,500 student beds and 50,000 SF of retail space)