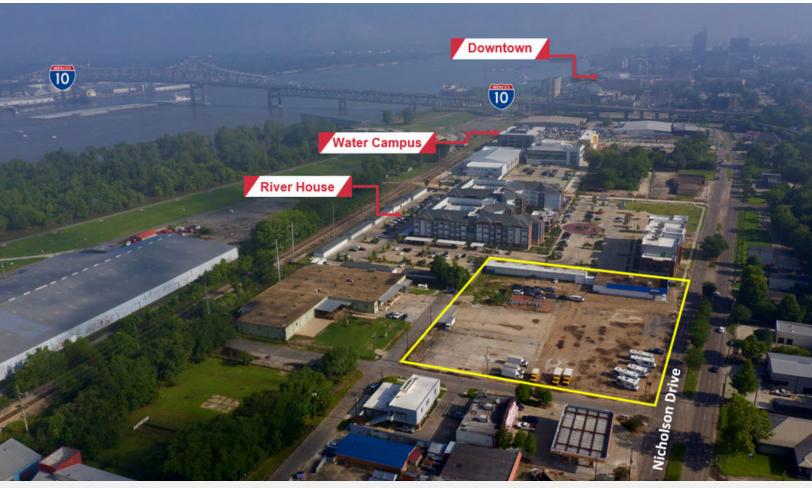

## **Property Highlights**

- 2.048 acres on Nicholson Drive in between Downtown Baton Rouge and Louisiana State University
- +/- 258' of frontage on Nicholson Drive with a curb cut at Mc Clung St., allowing full access from Nicholson Drive
- The property is currently improved with an asphalt/gravel surface lot and +/-13,500 SF building on the north side
- Currently zoned C1, C2, C-AB-2, and M1. Future Land Use Plans will change the zoning to Mixed-Use
- Other projects in the area include: The Water Campus (35-acre R&D and business park), River House (+220 luxury apartments), The River District (mixed-use development on 40 acres), and Nicholson Gateway (1,500 student beds and 50,000 SF of retail space)