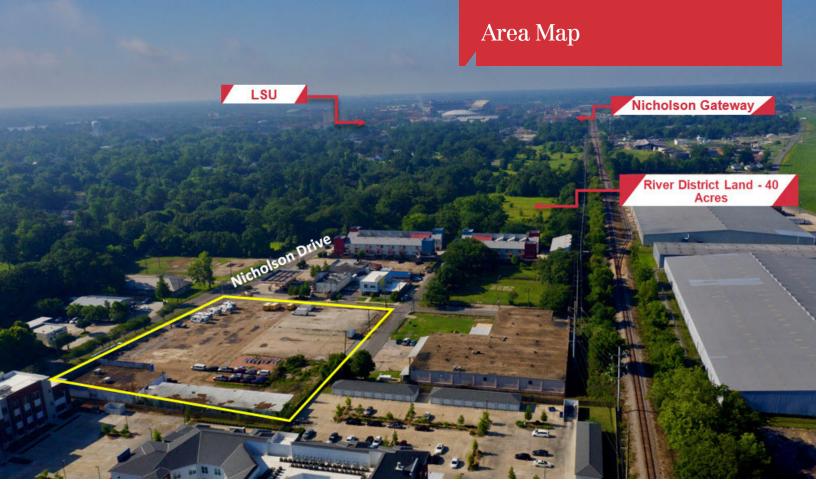

## **Property Highlights**

- 2.048 acres on Nicholson Drive in between Downtown Baton Rouge and Louisiana State University
- +/- 258' of frontage on Nicholson Drive with a curb cut at Mc Clung St., allowing full access from Nicholson Drive
- The property is currently improved with an asphalt/gravel surface lot and +/-13,500 SF building on the north side
- Currently zoned C1, C2, C-AB-2, and M1. Future Land Use Plans will change the zoning to Mixed-Use
- Other projects in the area include: The Water Campus (35-acre R&D and business park), River House (+220 luxury apartments), The River District (mixed-use development on 40 acres), and Nicholson Gateway (1,500 student beds and 50,000 SF of retail space)