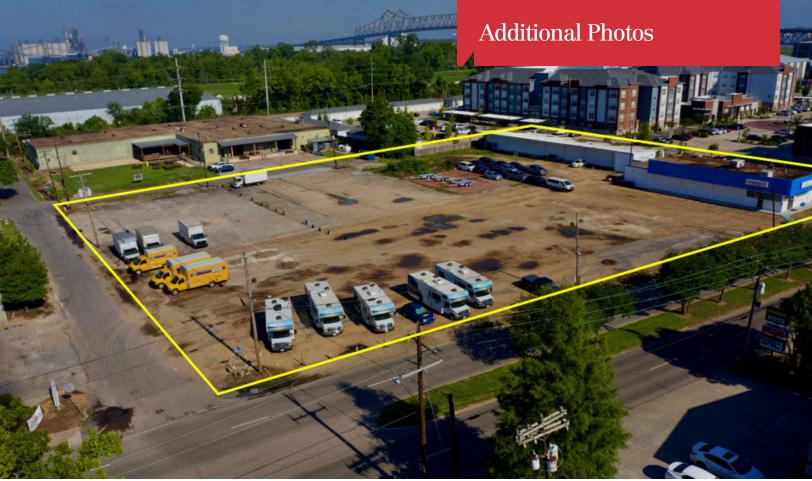

## **Property Highlights**

- 2.048 acres on Nicholson Drive in between Downtown Baton Rouge and Louisiana State University
- +/- 258' of frontage on Nicholson Drive with a curb cut at Mc Clung St., allowing full access from Nicholson Drive
- The property is currently improved with an asphalt/gravel surface lot and +/-13,500 SF building on the north side
- Currently zoned C1, C2, C-AB-2, and M1. Future Land Use Plans will change the zoning to Mixed-Use
- Other projects in the area include: The Water Campus (35-acre R&D and business park), River House (+220 luxury apartments), The River District (mixed-use development on 40 acres), and Nicholson Gateway (1,500 student beds and 50,000 SF of retail space)