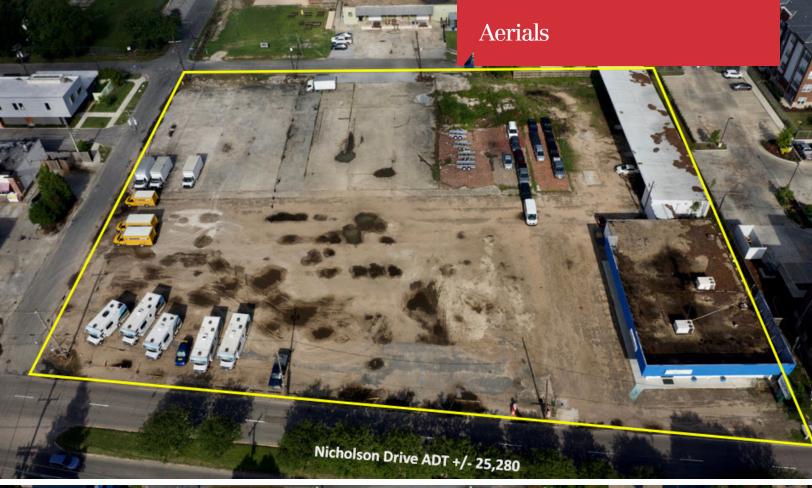

## **Property Highlights**

- 2.048 acres on Nicholson Drive in between Downtown Baton Rouge and Louisiana State University
- +/- 258' of frontage on Nicholson Drive with a curb cut at Mc Clung St., allowing full access from Nicholson Drive
- The property is currently improved with an asphalt/gravel surface lot and +/-13,500 SF building on the north side
- Currently zoned C1, C2, C-AB-2, and M1. Future Land Use Plans will change the zoning to Mixed-Use
- Other projects in the area include: The Water Campus (35-acre R&D and business park), River House (+220 luxury apartments), The River District (mixed-use development on 40 acres), and Nicholson Gateway (1,500 student beds and 50,000 SF of retail space)