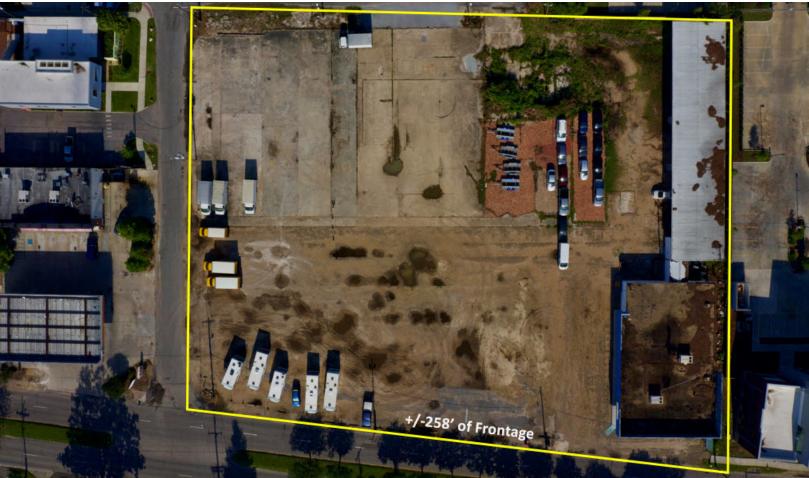

## **Property Highlights**

- 2.048 acres on Nicholson Drive in between Downtown Baton Rouge and Louisiana State University
- +/- 258' of frontage on Nicholson Drive with a curb cut at Mc Clung St., allowing full access from Nicholson Drive
- The property is currently improved with an asphalt/gravel surface lot and +/-13,500 SF building on the north side
- Currently zoned C1, C2, C-AB-2, and M1. Future Land Use Plans will change the zoning to Mixed-Use
- Other projects in the area include: The Water Campus (35-acre R&D and business park), River House (+220 luxury apartments), The River District (mixed-use development on 40 acres), and Nicholson Gateway (1,500 student beds and 50,000 SF of retail space)