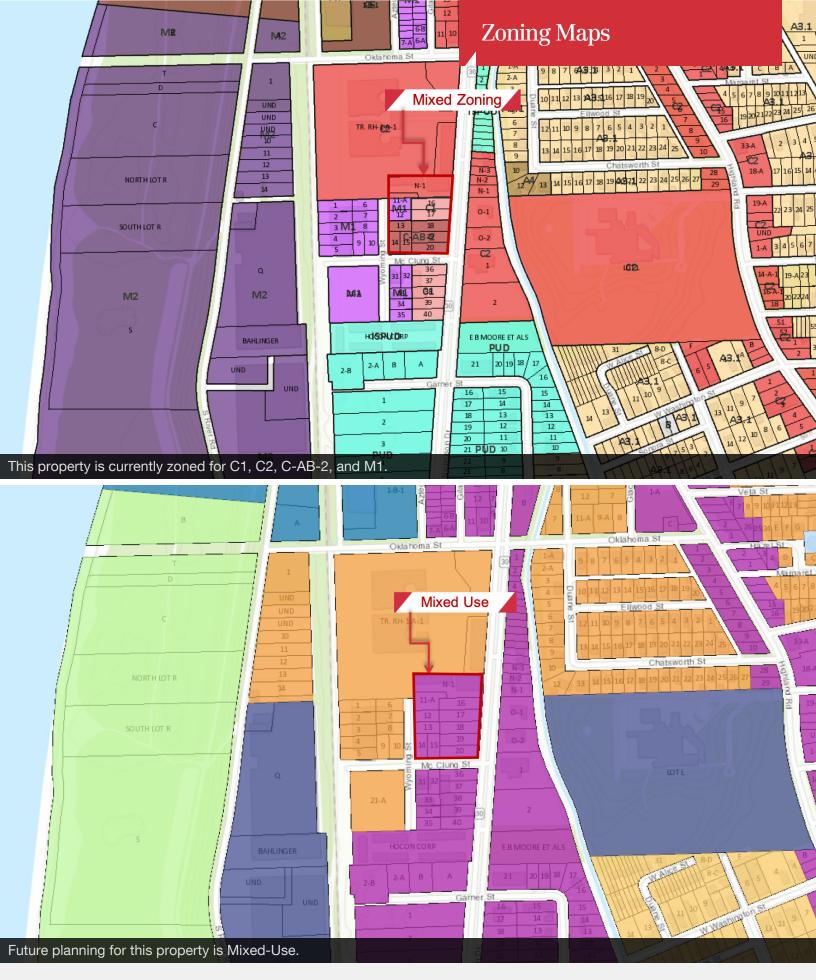

## **Property Highlights**

- 2.048 acres on Nicholson Drive in between Downtown Baton Rouge and Louisiana State University
- +/- 258' of frontage on Nicholson Drive with a curb cut at Mc Clung St., allowing full access from Nicholson Drive
- The property is currently improved with an asphalt/gravel surface lot and +/-13,500 SF building on the north side
- Currently zoned C1, C2, C-AB-2, and M1. Future Land Use Plans will change the zoning to Mixed-Use
- Other projects in the area include: The Water Campus (35-acre R&D and business park), River House (+220 luxury apartments), The River District (mixed-use development on 40 acres), and Nicholson Gateway (1,500 student beds and 50,000 SF of retail space)