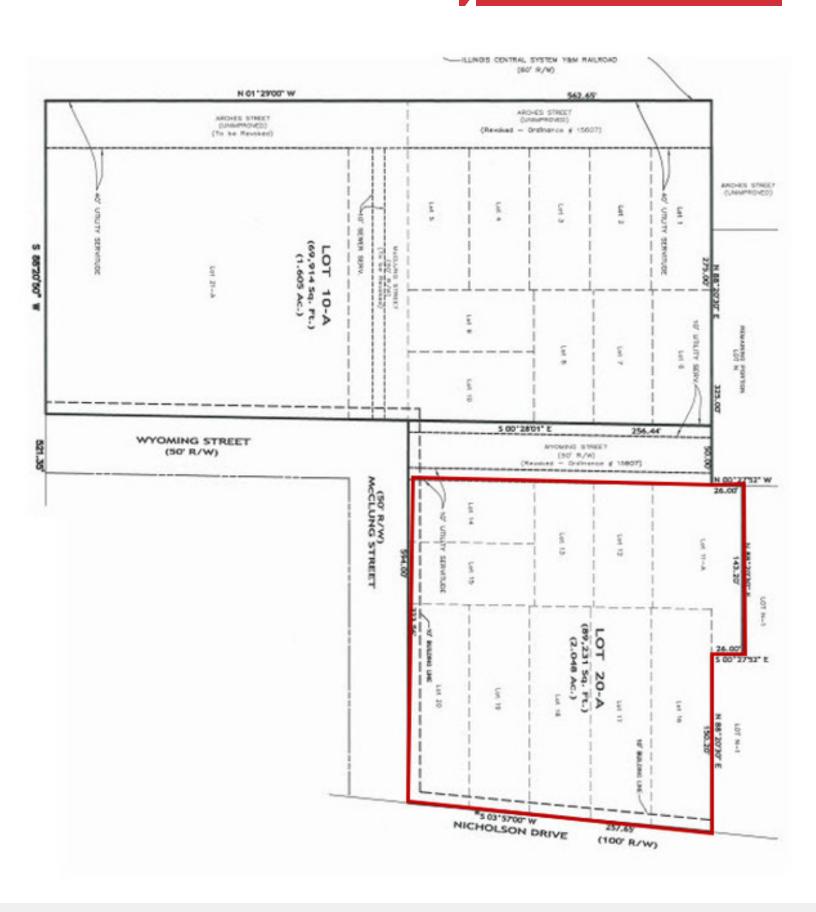

## **Property Highlights**

- 2.048 acres on Nicholson Drive in between Downtown Baton Rouge and Louisiana State University
- +/- 258' of frontage on Nicholson Drive with a curb cut at Mc Clung St., allowing full access from Nicholson Drive
- The property is currently improved with an asphalt/gravel surface lot and +/-13,500 SF building on the north side
- Currently zoned C1, C2, C-AB-2, and M1. Future Land Use Plans will change the zoning to Mixed-Use
- Other projects in the area include: The Water Campus (35-acre R&D and business park), River House (+220 luxury apartments), The River District (mixed-use development on 40 acres), and Nicholson Gateway (1,500 student beds and 50,000 SF of retail space)