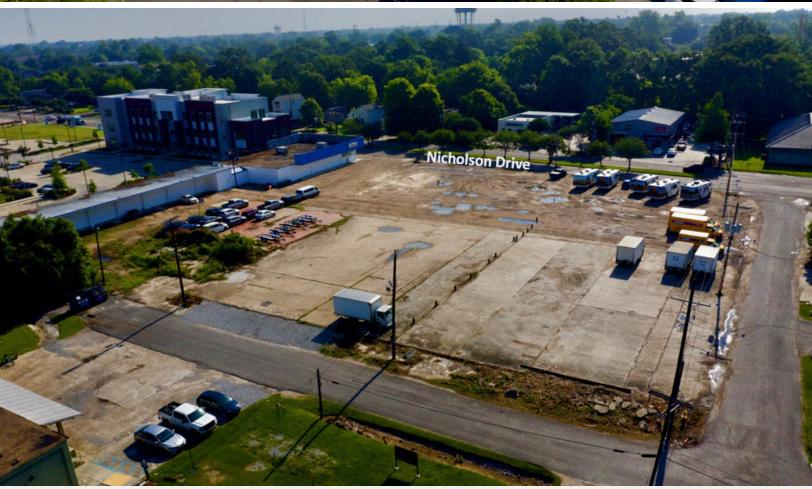

## **Property Highlights**

- 2.048 acres on Nicholson Drive in between Downtown Baton Rouge and Louisiana State University
- +/- 258' of frontage on Nicholson Drive with a curb cut at Mc Clung St., allowing full access from Nicholson Drive
- The property is currently improved with an asphalt/gravel surface lot and +/-13,500 SF building on the north side
- Currently zoned C1, C2, C-AB-2, and M1. Future Land Use Plans will change the zoning to Mixed-Use
- Other projects in the area include: The Water Campus (35-acre R&D and business park), River House (+220 luxury apartments), The River District (mixed-use development on 40 acres), and Nicholson Gateway (1,500 student beds and 50,000 SF of retail space)