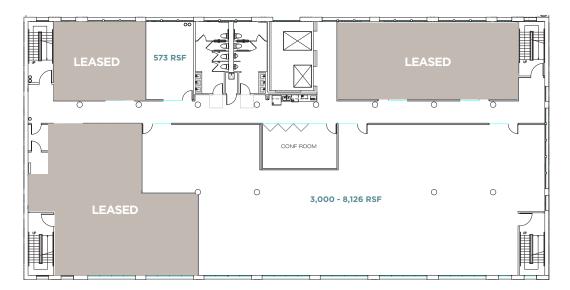

## **FLOOR PLANS**

#### 3RD FLOOR

DIVISIBLE UNITS FROM **573-8,126 RSF**WITH SHARED CONFERENCE ROOM & PANTRY

CUSHMAN & WAKEFIELD — 3