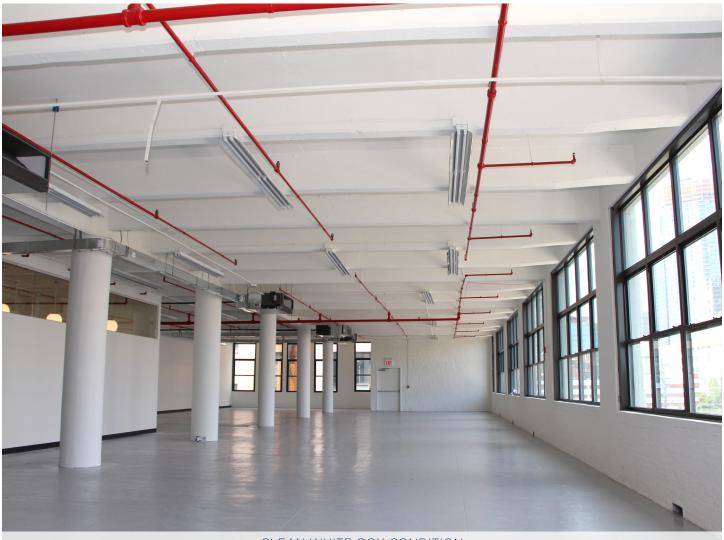

#### PROPERTY HIGHLIGHTS

- Completely modernized lobby
- New state-of-the-art elevators and mechanical systems
- Refinished interiors
- Refreshed façade with new windows on every floor
- Abundance of natural light and open space
- Amenities including community conference space, pantry areas and Wired Certification providing tenants with state-of-the-art internet connectivity
- Ceiling Heights
  - 3rd Floor: 13'6"
  - 2nd Floor: 13'6"

# PROPERTY FEATURES

NEWLY MODERNIZED LOBBY

GREAT NATURAL LIGHT

**CLEAN WHITE-BOX CONDITION** 

CUSHMAN & WAKEFIELD — 2