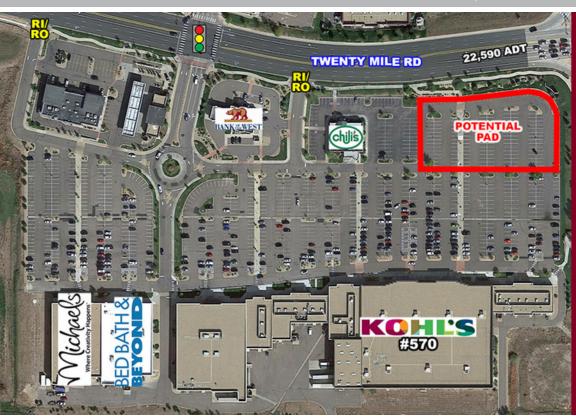

# PAD SITE ADJACENT TO KOHL'S

11485 SOUTH TWENTY MILE ROAD | PARKER, CO 80134

#### PROPERTY HIGHLIGHTS

- Join Kohl's, Michaels, Bed, Bath & Beyond,
  Dressbarn, Maurices, and Famous Footwear at a fantastic shopping center in Parker, CO
- Approximately 1.25 acre pad site available with great visibility on highly trafficked thoroughfare
- Several national groups are already in the market
- Solid residential growth in the submarket
- High average household incomes

#### TRAFFIC COUNTS

Source: CDOT 2016

On Parker Road south of Twenty 40,998 cars/day Mile Rd

On Twenty Mile Rd west of Parker 22,590 cars/day Road

1301 CANYON BLVD, SUITE 228 | BOULDER, CO 80302 | 303.534.0900 | WWW.SULLIVANHAYES.COM