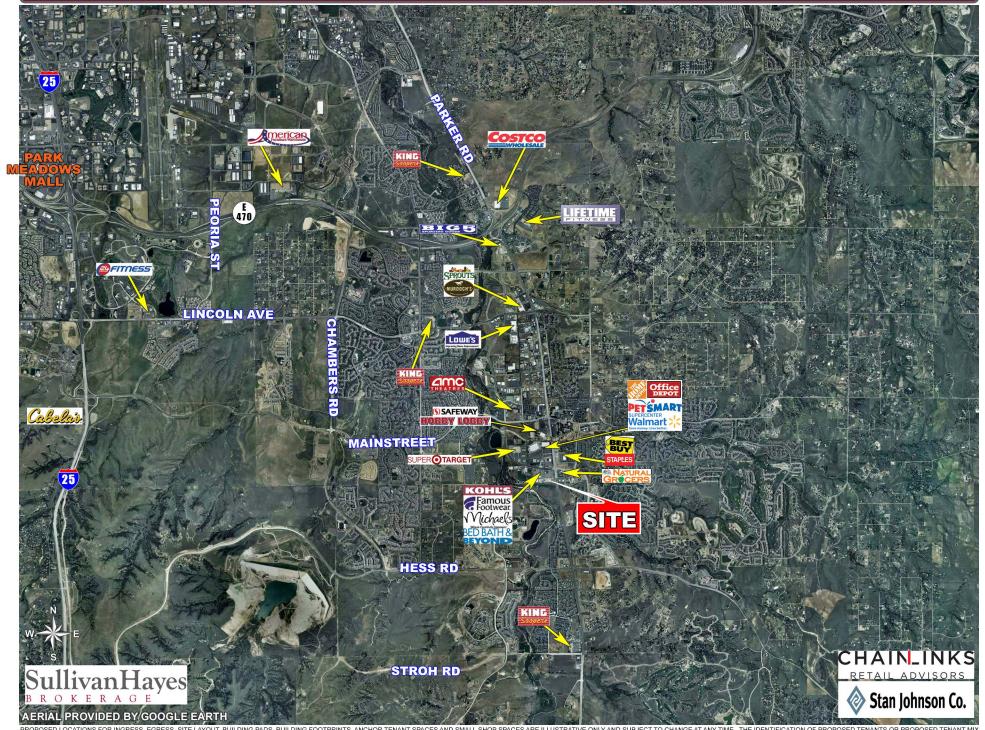

h in the submarket
- High average household incomes

| DEMOGRAPHICS  | 3 MILE    | 5 MILES   | 7 MILES   |
|---------------|-----------|-----------|-----------|
| Population    | 63,132    | 97,974    | 167,624   |
| Avg HH Income | \$123,640 | \$119,553 | \$126,320 |
| Employees     | 17,190    | 31,928    | 91,089    |
| Businesses    | 2,247     | 3,350     | 7,225     |

#### TRAFFIC COUNTS

Source: CDOT 2016

On Parker Road south of Twenty 40,998 cars/day Mile Rd

On Twenty Mile Rd west of Parker 22,590 cars/day Road

1301 CANYON BLVD, SUITE 228 | BOULDER, CO 80302 | 303.534.0900 | WWW.SULLIVANHAYES.COM







720.382.7597 | mdepalma@sullivanhayes.com

David Dobek

720.382.7598 | ddobek@sullivanhayes.com

Sean Kulzer

720.382.7596 | skulzer@sullivanhayes.com



### Parker Trade Area