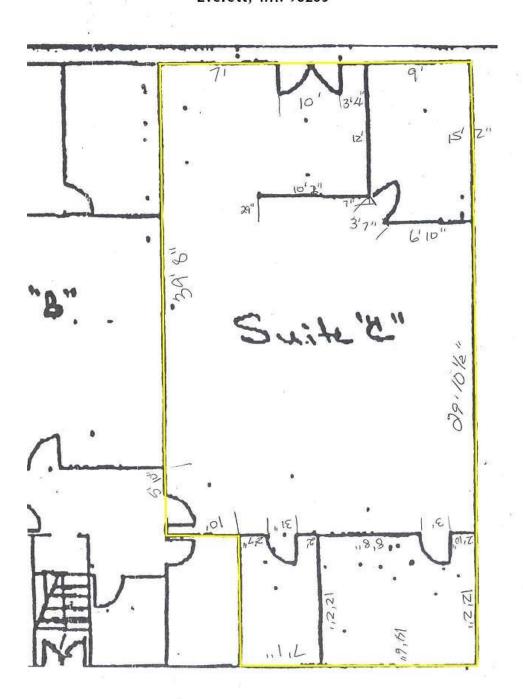

## PERFECT FOR THE PROFESSIONAL 7100 Evergreen Way, Suite C Everett, WA. 98203



## Office Space – Suite C – 1951 sq ft Located South of Downtown Everett Large Off-Street parking lot

- ✓ Separate Evergreen Way Signage
- ✓ Reception
- ✓ 2 large offices
- ✓ Large open work area
- √ File/Store room
- √ Good Freeway Access
- ✓ Private entrance
- ✓ NNN Lease
- ✓ Near Boeing
- √ \$12.00 SF/YR/NNN
- ✓ Map 415/C3
- ✓ CBA # 410291



Contact: Ron Thompson (425) 740-2250 or <a href="mailto:rthompson@wcnw.biz">rthompson@wcnw.biz</a>



Windermere Real Estate /Realty Brokerage, Inc.
Commercial NW
7100 Evergreen Way, Suite A, Everett, WA. 98203
Business (425) 355-0707 \* Fax (425) 355-9512
E-mail Office@wcnw.biz

AS

7100 Evergreen Way, Suite C Everett, WA. 98203



outline of premises