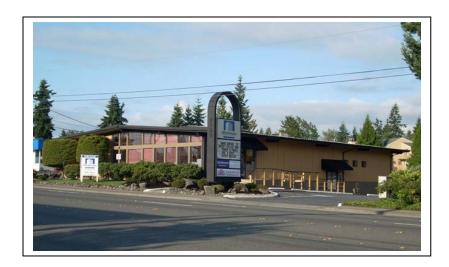

## PERFECT FOR THE PROFESSIONAL 7100 Evergreen Way, Suite C Everett, WA. 98203

## Office Space – Suite C – 1951 sq ft Located South of Downtown Everett Large Off-Street parking lot

- ✓ Separate Evergreen Way Signage
- ✓ Reception
- ✓ 2 large offices
- ✓ Large open work area
- √ File/Store room
- √ Good Freeway Access
- ✓ Private entrance
- ✓ NNN Lease
- ✓ Near Boeing
- √ \$12.00 SF/YR/NNN
- ✓ Map 415/C3
- ✓ CBA # 410291