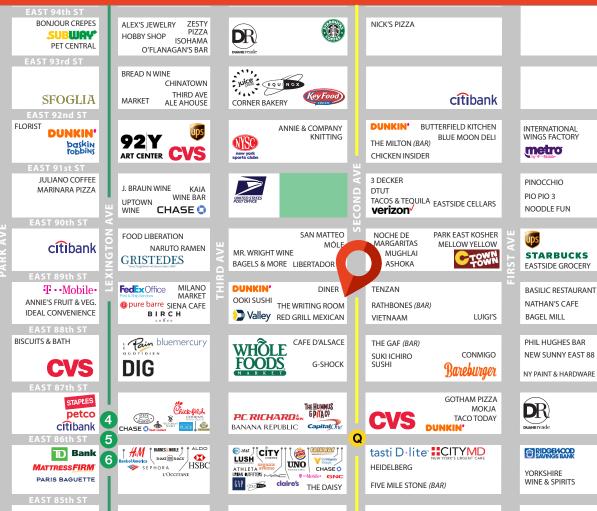

# 1709 SECOND*ave*

BETWEEN EAST 88TH & 89TH STREETS | UPPER EAST SIDE

RETAIL SPACE FOR LEASE

AKSI

917.656.5304 CKolb@ksrny.com KSr

WAXING

erfec

EYELASH EXTENSION

# 1709 **SECOND** AVE

### **BETWEEN EAST 88TH & 89TH STREETS**

### **UPPER EAST SIDE**

| SIZE                              | 600 SF                  |
|-----------------------------------|-------------------------|
| FRONTAGE                          | 10′                     |
| CEILING HEIGHT                    | 9′                      |
| POSSESSION                        | Arranged                |
| TRANSPORTATION                    | <b>456Q</b>             |
| NEIGHBORS                         |                         |
| WHÔLE Bareburger<br>FOODS verizon | <b>CVS</b><br>starbucks |