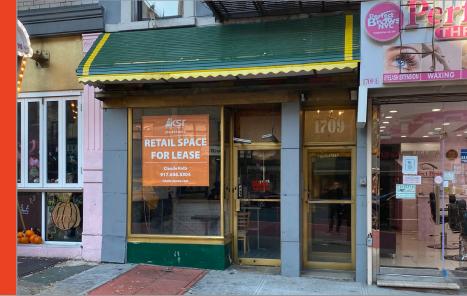

# 1709 SECOND*ave*

BETWEEN EAST 88TH & 89TH STREETS | UPPER EAST SIDE

RETAIL SPACE FOR LEASE

AKSI

917.656.5304 CKolb@ksrny.com KSr

WAXING

erfec

EYELASH EXTENSION

# 1709 **SECOND** AVE

### **BETWEEN EAST 88TH & 89TH STREETS**

### **UPPER EAST SIDE**

| SIZE                              | 600 SF                  |
|-----------------------------------|-------------------------|
| FRONTAGE                          | 10′                     |
| CEILING HEIGHT                    | 9′                      |
| POSSESSION                        | Arranged                |
| TRANSPORTATION                    | <b>456Q</b>             |
| NEIGHBORS                         |                         |
| WHÔLE Bareburger<br>FOODS verizon | <b>CVS</b><br>starbucks |