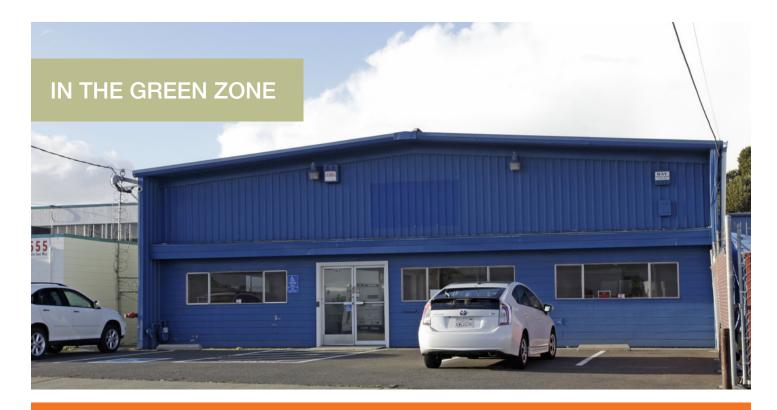

### ±16,500 SF building on ±36,062 SF parcel

| ±15,000 SF fenced yard                             |
|----------------------------------------------------|
| 18' clear height, 2 drive-in doors                 |
| Pneumatic airlines, floor drains                   |
| Easy access to I-880 via High Street & 66th Avenue |
| ±4,000 SF of office                                |
| Asking rate: \$2.50 NNN                            |
| For more information on Green Zone, click here.    |
|                                                    |