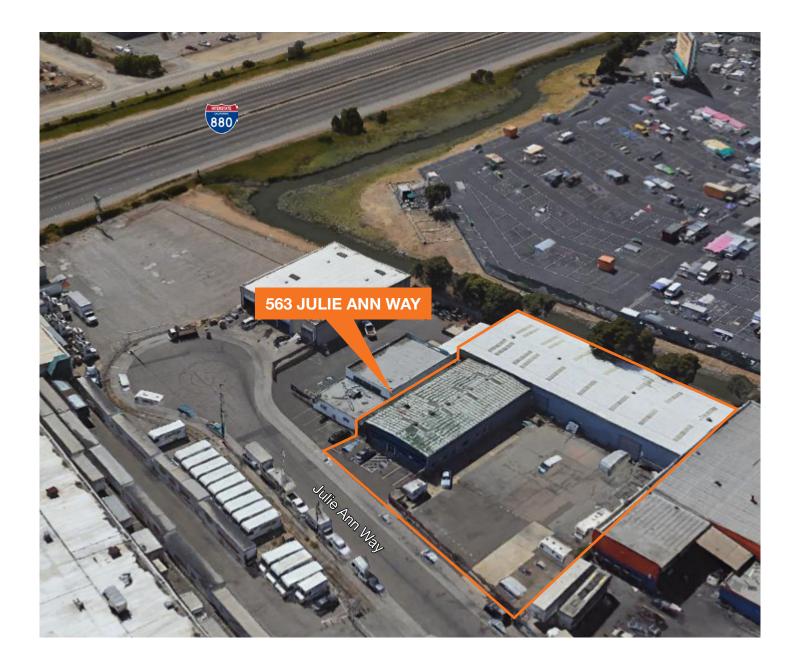

reet & 66th Avenue |
| ±4,000 SF of office                                |
| Asking rate: \$2.50 NNN                            |
| For more information on Green Zone, click here.    |
|                                                    |

### Contact

**Mark Melbye** 650.769.3512 mmelbye@kiddermathews.com LIC #01006214

This information supplied herein is from sources we deem reliable. It is provided without any representation, warranty or guarantee, expressed or implied as to its accuracy. Prospective Buyer or Tenant should conduct an independent investigation and verification of all matters deemed to be material, including, but not limited to, statements of income and expenses. Consult your attorney, accountant, or other professional advisor.

# Available For Lease 563 Julie Ann Way



### Contact

### **Mark Melbye**

650.769.3512 mmelbye@kiddermathews.com LIC #01006214

#### kiddermathews.com

This information supplied herein is from sources we deem reliable. It is provided without any representation, warranty or guarantee, expressed or implied as to its accuracy. Prospective Buyer or Tenant should conduct an independent investigation and verification of all matters deemed to be material, including, but not limited to, statements of income and expenses. Consult your attorney, accountant, or other professional advisor.