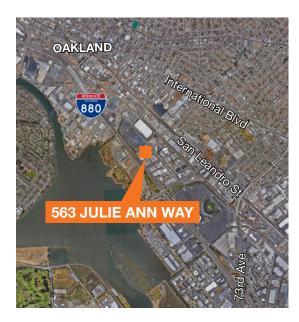

## **Available For Lease**



kiddermathews.com

### ±16,500 SF building on ±36,062 SF parcel

| ±15,000 SF fenced yard                             |
|----------------------------------------------------|
| 18' clear height, 2 drive-in doors                 |
| Pneumatic airlines, floor drains                   |
| Easy access to I-880 via High Street & 66th Avenue |
| ±4,000 SF of office                                |
| Asking rate: \$2.50 NNN                            |
| For more information on Green Zone, click here.    |
|                                                    |

### Contact

**Mark Melbye** 650.769.3512 mmelbye@kiddermathews.com LIC #01006214

This information supplied herein is from sources we deem reliable. It is provided without any representation, warranty or guarantee, expressed or implied