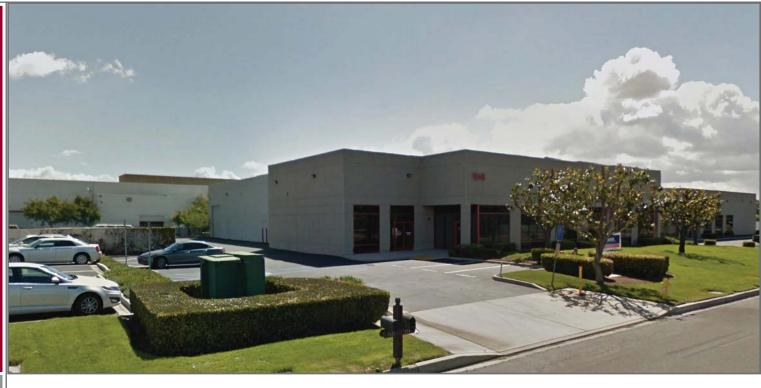

## ±8,885 SF Industrial Building

1541 VINEYARD AVENUE, ONTARIO, CA

#### **FEATURES:**

- ±8,885 SF Industrial Building
- ±1,035 SF of Office Area
- 16' Clearance Height
- 0.33 GPM/3,000 SF Sprinkler System
- T-8 Flourscent Warehouse Lighting
- Vineyard Avenue Frontage
- Two (2) Ground Level Doors
- 400 Amps 277/480 Volts (Expandable)
- Foil Insulated Ceilings
- 17 Parking Spaces
- Excellent Access to the 60, I-10, I-15 Freeways