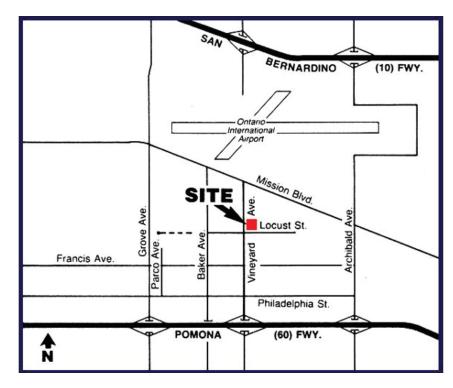

## ±8,885 SF Industrial Building

1541 VINEYARD AVENUE, ONTARIO, CA



#### **FEATURES:**

- ±8,885 SF Industrial Building
- ±1,035 SF of Office Area
- 16' Clearance Height
- 0.33 GPM/3,000 SF Sprinkler System
- T-8 Flourscent Warehouse Lighting
- Vineyard Avenue Frontage
- Two (2) Ground Level Doors
- 400 Amps 277/480 Volts (Expandable)
- Foil Insulated Ceilings
- 17 Parking Spaces
- Excellent Access to the 60, I-10, I-15 Freeways





COMMERCIAL REAL ESTATE SERVICES

3535 Inland Empire Blvd. • Ontario, CA 91764 ph: 909.989.7771 fx: 909.944.8250 www.lee-assoc.com | Corporate ID # 00976995

### **DON KAZANJIAN**

909.373.2929

dkazanjian@lee-assoc.com License #00860886



# ±8,885 SF Industrial Building

1541 VINEYARD AVENUE, ONTARIO, CA





COMMERCIAL REAL ESTATE SERVICES

3535 Inland Empire Blvd. • Ontario, CA 91764 ph: 909.989.7771 fx: 909.944.8250 www.lee-assoc.com | Corporate ID # 00976995

#### **DON KAZANJIAN**

909.373.2929 dkazanjian@lee-assoc.com License #00860886