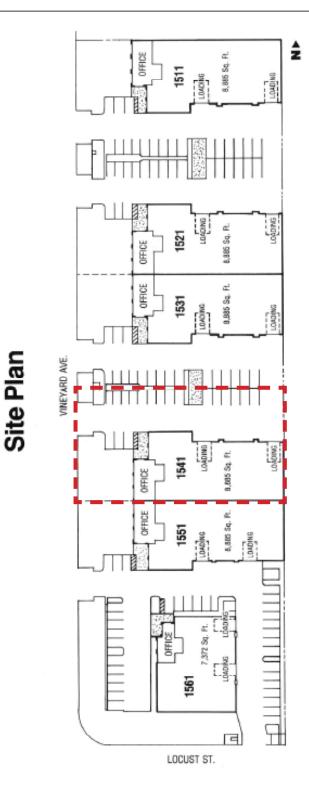

## ±8,885 SF Industrial Building

1541 VINEYARD AVENUE, ONTARIO, CA

#### **FEATURES:**

- ±8,885 SF Industrial Building
- ±1,035 SF of Office Area
- 16' Clearance Height
- 0.33 GPM/3,000 SF Sprinkler System
- T-8 Flourscent Warehouse Lighting
- Vineyard Avenue Frontage
- Two (2) Ground Level Doors
- 400 Amps 277/480 Volts (Expandable)
- Foil Insulated Ceilings
- 17 Parking Spaces
- Excellent Access to the 60, I-10, I-15 Freeways