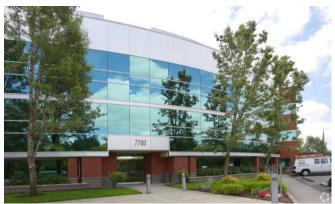

## FOR SUBLEASE

**PARKWAY PLAZA IV** 

7700 NE Parkway Dr | Vancouver, WA 98662

## PROPERTY HIGHLIGHTS

- Class A office space in the highly sought-after Vancouver Mall submarket
- AVAILABLE:
  - Suite 215: 2,220 SF
  - \$23.50/SF, Full Service
  - Term through June 30, 2027
- Easy access to SR-500 and I-205
- Parking ratio: 3.8/1,000 SF
- Common conference room
- · Monument signage available
- Avanti market