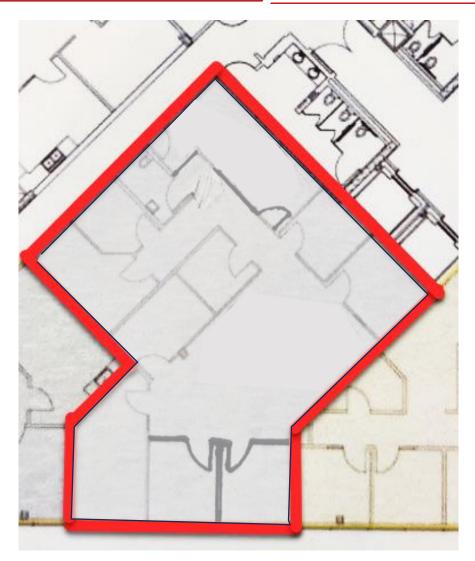

## FOR SUBLEASE

**PARKWAY PLAZA IV** 

7700 NE Parkway Dr | Vancouver, WA 98662

900 Washington St, Suite 850, Vancouver, WA 360.750.5595 I www.fg-cre.com

Suite 215 2,220 SF

| 2023 Demographics     |          |          |          |
|-----------------------|----------|----------|----------|
|                       | 1-Mile   | 3-Mile   | 5-Mile   |
| Est. Population       | 19,682   | 135,051  | 294,679  |
| Avg. Household Income | \$69,142 | \$82,302 | \$88,839 |
| Daytime<br>Employment | 10,639   | 45,513   | 106,445  |
|                       |          |          |          |