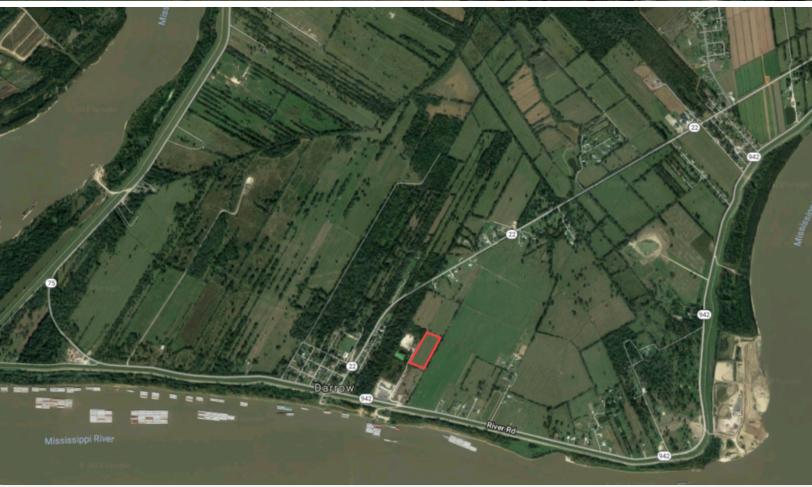

# Vacant Land

±10.34 Acres | \$273,520

# Erwin S Cooper Rd

Darrow, Louisiana 70725

## **Property Highlights**

- ±10.34 acres For Sale in Darrow, LA
- \$26,452 per Acre
- Zoned Conservation Area
- Site Dimensions: 457.92' x 1,000.50'
- Flood Zone: X