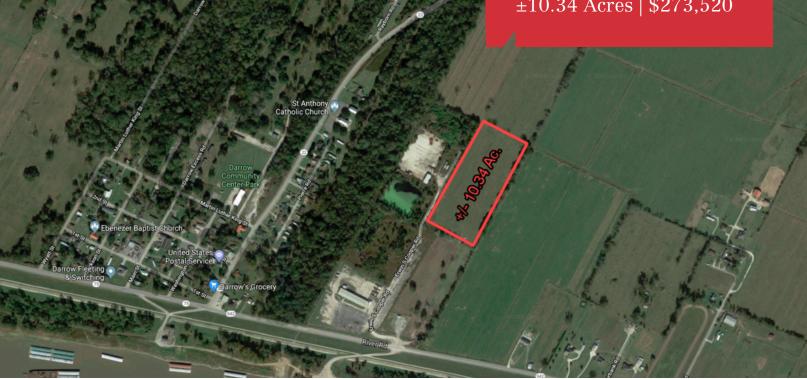

# Vacant Land

±10.34 Acres | \$273,520

# Erwin S Cooper Rd

Darrow, Louisiana 70725

## **Property Highlights**

- ±10.34 acres For Sale in Darrow, LA
- \$26,452 per Acre
- Zoned Conservation Area
- Site Dimensions: 457.92' x 1,000.50'
- Flood Zone: X