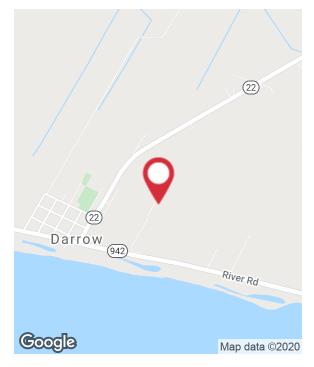

res | \$273,520



# Erwin S Cooper Rd

Darrow, Louisiana 70725

## **Property Highlights**

- ±10.34 acres For Sale in Darrow, LA
- \$26,452 per Acre
- Zoned Conservation Area
- Site Dimensions: 457.92' x 1,000.50'
- Flood Zone: X

## Sale Price

\$273,520

#### CALL OR EMAIL FOR MORE INFORMATION

NO WARRANTY OR REPRESENTATION, EXPRESS OR IMPLIED, IS MADE AS TO THE ACCURACY OF THE INFORMATION CONTAINED HEREIN, AND THE SAME IS SUBMITTED SUBJECT TO ERRORS, OMISSIONS, CHANGE OF PRICE, RENTAL OR OTHER CONDITIONS, PRIOR SALE, LEASE OR FINANCING, OR WITHDRAWAL WITHOUT NOTICE, AND OF ANY SPECIAL LISTING CONDITIONS IMPOSED BY OUR PRINCIPALS NO WARRANTIES OR REPRESENTATIONS ARE MADE AS TO THE CONDITION OF THE PROPERTY OR ANY HAZARDS CONTAINED THEREIN ARE ANY TO BE IMPLIED. LICENSED IN LOUISIANA.



### For more information

#### Ryan Greene, CCIM, SIOR

O: 225 297 7863 | C: 225 333 8715 rgreene@latterblum.com

#### Alex McCollam

O: 225 295 0800 | C: 832 584 9162 alexm@latterblum.com

1700 City Farm Drive Baton Rouge, LA 70806 225 295 0800 tel latterblum.com







1700 City Farm Drive Baton Rouge, LA 70806 225 295 0800 tel latterblum.com