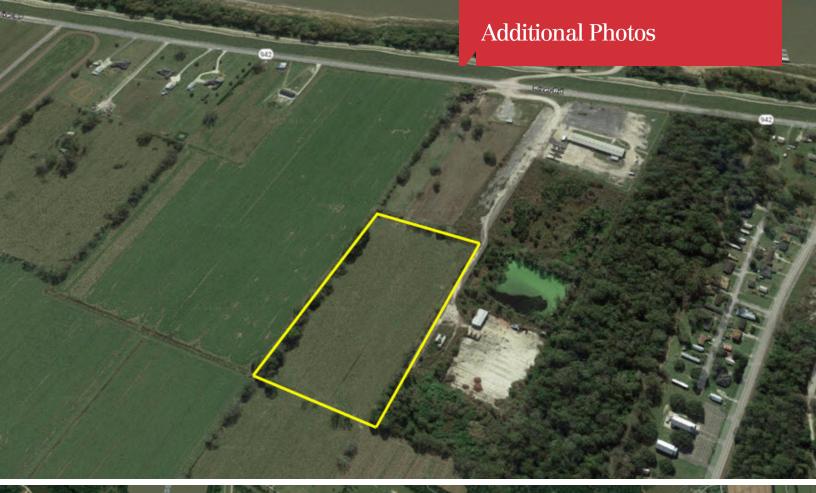

# Vacant Land

±10.34 Acres | \$273,520

# Erwin S Cooper Rd

Darrow, Louisiana 70725

## **Property Highlights**

- ±10.34 acres For Sale in Darrow, LA
- \$26,452 per Acre
- Zoned Conservation Area
- Site Dimensions: 457.92' x 1,000.50'
- Flood Zone: X