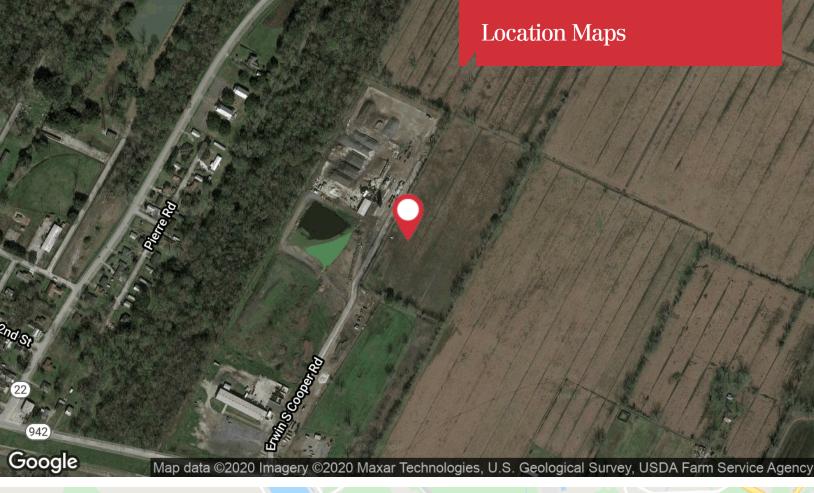

# Erwin S Cooper Rd

Darrow, Louisiana 70725

## **Property Highlights**

- ±10.34 acres For Sale in Darrow, LA
- \$26,452 per Acre
- Zoned Conservation Area
- Site Dimensions: 457.92' x 1,000.50'
- Flood Zone: X