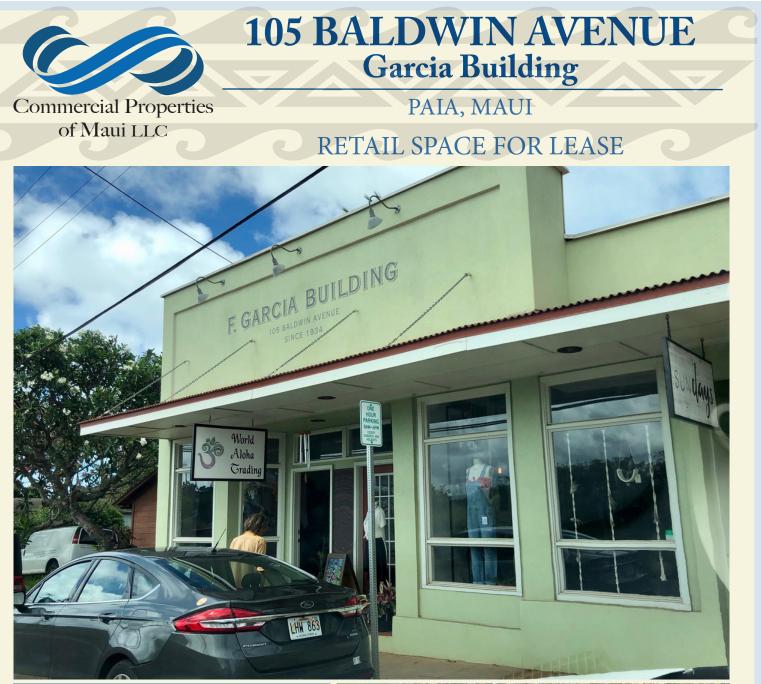

SPACEUnit 2TERM3 to 5 yeaBASE RENT\$2.75 PSFNET OPERATINGincreasesEXPENSE\$0.65 PSFIncludes storage and private restroom

Unit 2 3 to 5 years \$2.75 PSF with 3% annual increases \$0.65 PSF monthly

Historic Garcia Building retail space for lease Building completely renovated 2017 Photovoltaic electricity Retail, service or office uses Each unit has its own HVAC system

## 105 BALDWIN AVENUE Garcia Building