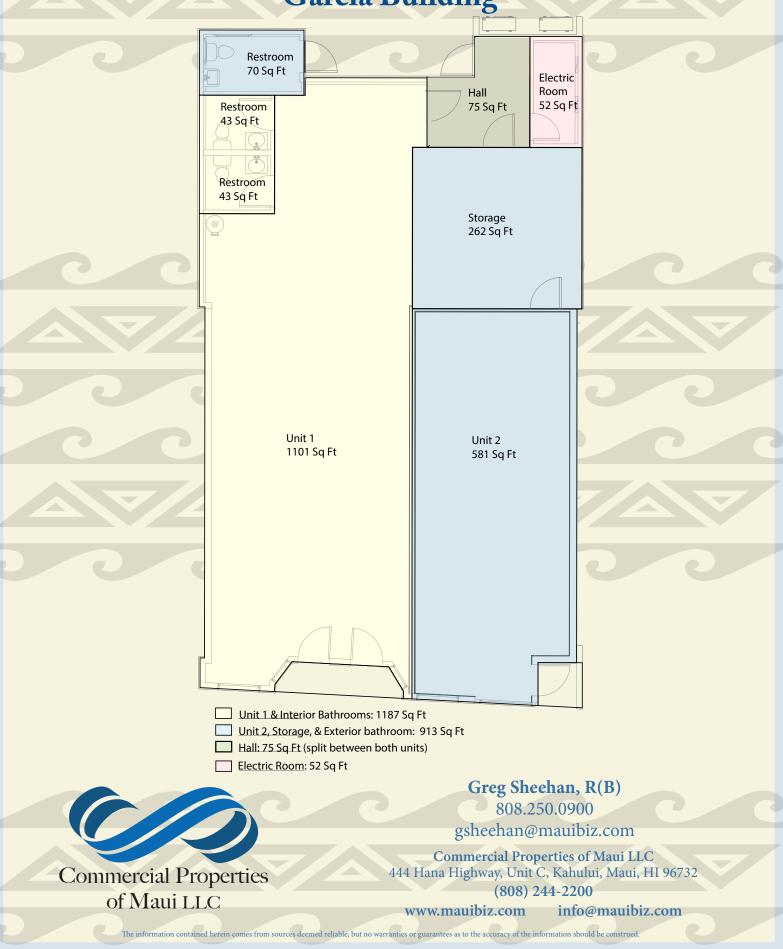

SPACEUnit 2TERM3 to 5 yeaBASE RENT\$2.75 PSFNET OPERATINGincreasesEXPENSE\$0.65 PSFIncludes storage and private restroom

Unit 2 3 to 5 years \$2.75 PSF with 3% annual increases \$0.65 PSF monthly

Historic Garcia Building retail space for lease Building completely renovated 2017 Photovoltaic electricity Retail, service or office uses Each unit has its own HVAC system

Building has three-phase electric (which is more efficient for running large kitchen equipment, i.e., refrigerators and freezers).

> Greg Sheehan, R(B) 808.250.0900 gsheehan@mauibiz.com