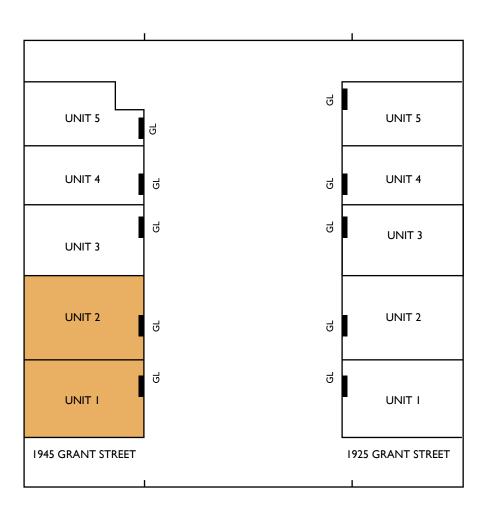

#### PROPERTY INFORMATION

- Two Units Available- 3,000 SF Each
- ◆ 100-200 Amps Electrical Power Per Unit
- ◆ Grade Level Loading to All Units
- ◆ 15 20% Office Buildout
- Ample Parking
- Excellent Access to HWY 101 and 880
- Close to San Jose Airport
- ◆ Industrial Gross \$1.20 \$1.25/SF

### **Current Availabilities**

|               | <u>Unit</u> | Square Feet | Industrial Gross/Rent | <u>Description</u>               |
|---------------|-------------|-------------|-----------------------|----------------------------------|
| 1945 Grant St | 1           | 3,000       | \$1.25/SF             | 20% Office, Warehouse, 1 GL Door |
| 1945 Grant St | 2           | 3,000       | \$1.20/SF             | 15% Office, Warehouse, 1 GL Door |