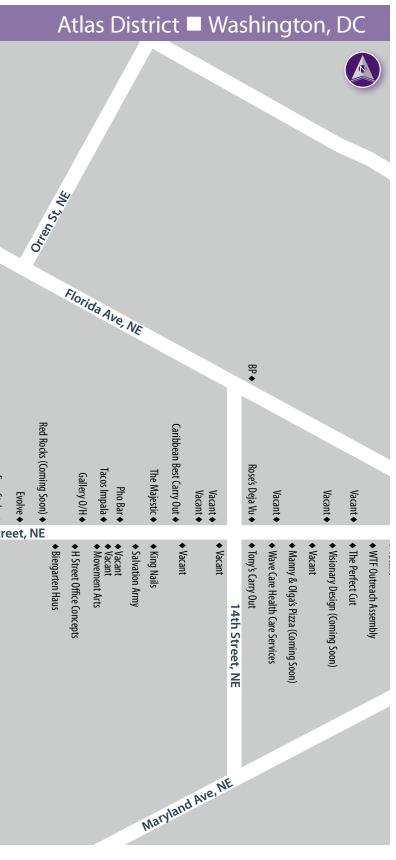

in the Atlas District Washington, DC

### **Property Highlights**

- Approximately 5,000 square feet of space available on street level; 2,425 square foot basement
- In the heart of the "Atlas District," the new after-dark destination for young adult Washingtonians www.atlas-district.com
- Join H Street Country Club, Rose's Dream Bar & Lounge, Granville Moore's, Rock & Roll Hotel and Smith Commons
- Tremendous outdoor seating potential
- Zoned C2A

## 1125 H Street, NE

# 5,000 Square Feet of Retail Space Available