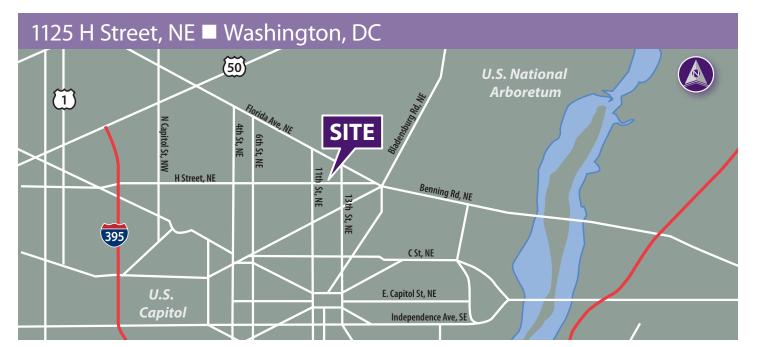

in the Atlas District Washington, DC

## 1125 H Street, NE

# 5,000 Square Feet of Retail Space Available