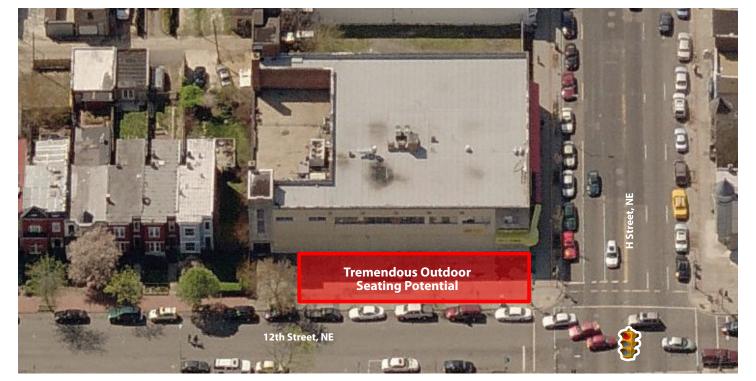

### **Property Highlights**

- Approximately 5,000 square feet of space available on street level; 2,425 square foot basement
- In the heart of the "Atlas District," the new after-dark destination for young adult Washingtonians www.atlas-district.com
- Join H Street Country Club, Rose's Dream Bar & Lounge, Granville Moore's, Rock & Roll Hotel and Smith Commons
- Tremendous outdoor seating potential
- Zoned C2A