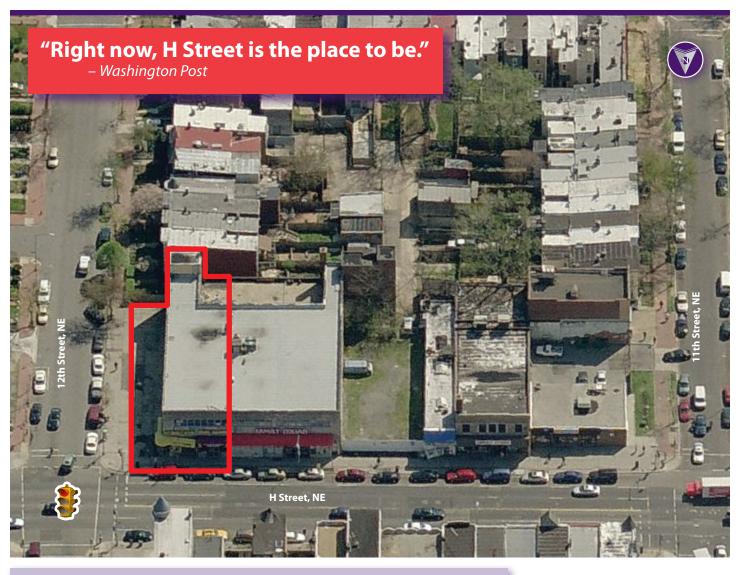

in the Atlas District Washington, DC

### **Property Highlights**

- Approximately 5,000 square feet of space available on street level; 2,425 square foot basement
- In the heart of the "Atlas District," the new after-dark destination for young adult Washingtonians www.atlas-district.com
- Join H Street Country Club, Rose's Dream Bar & Lounge, Granville Moore's, Rock & Roll Hotel and Smith Commons
- Tremendous outdoor seating potential
- Zoned C2A