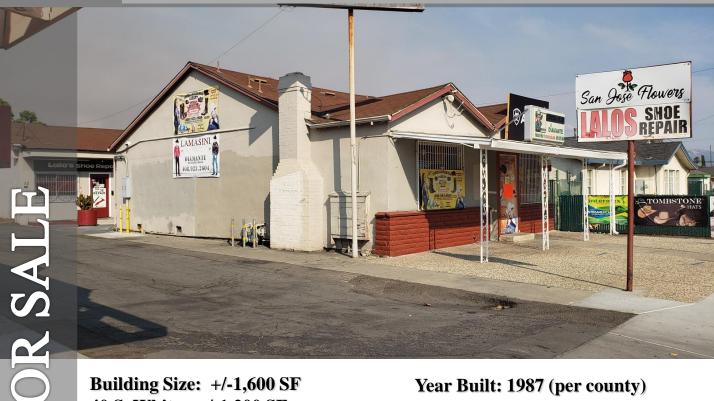

## For Sale – Two Retail Buildings 40-42 S White Road, San Jose

**Building Size: +/-1,600 SF** 40 S. White - +/-1,200 SF 42 S. White - +/-600 SF (Buyer should verify)

APN: 601-11-089

**Owner User/Leased Investment Opportunity** 

**Year Built: 1987 (per county)** 

**Zoning: CP (Commercial Pedestrian)** 

General Plan: Neighborhood/ **Community Commercial** 

Current tenants are month to month (existing tenants have occupied for over decade)