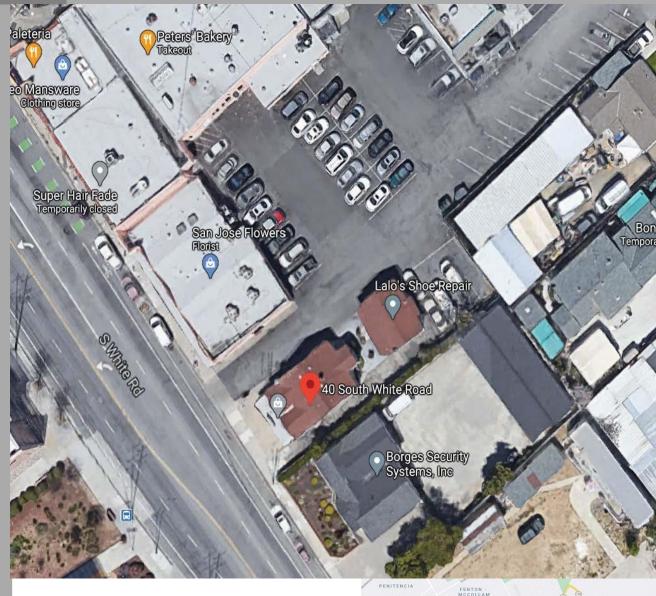

## For Sale – Two Retail Buildings 40-42 S White Road, San Jose

**Building Size: +/-1,600 SF** 40 S. White - +/-1,200 SF 42 S. White - +/-600 SF (Buyer should verify)

APN: 601-11-089

**Owner User/Leased Investment Opportunity** 