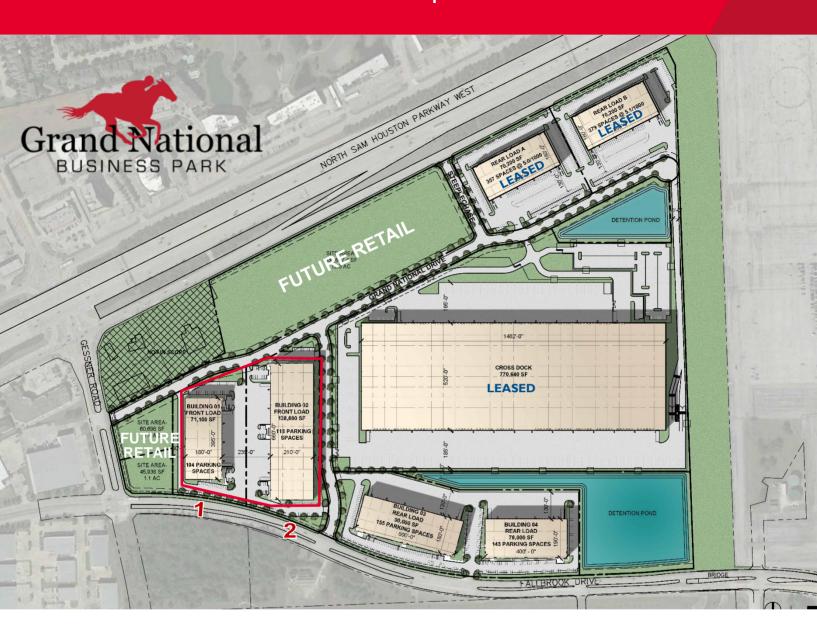

### PROPERTY HIGHLIGHTS

- Located in Class A Business Park with Beltway frontage at Gessner Rd.
- 106-acre master-planned and deed restricted park
- 2 Front Load Buildings Available: 71,100 SF and 138,600 SF can be subdivided
- 32' clear
- ESFR sprinklers
- 235' shared truck courts
- Dock high, front-load configuration with ramped endcaps
- Easy access to Beltway 8, TX-249, US-290, and I-45
- Available for build-to-suit and design build with the ability to accommodate multiple product types

### **BUILDING 1-8630 Fallbrook Dr.**

- Space ranging from 35,550 71,100 SF
- 104 parking spaces
- Shared truck court: 235'
- Building depth: 180'
- 32' clear
- ESFR Sprinklers

#### **BUILDING 2-8602 Fallbrook Dr.**

- Space ranging from 46,200 138,600 SF
- 118 parking spaces
- Shared truck court: 235'
- Building depth: 210'
- 32' clear
- ESFR Sprinklers

Jim Foreman 713 963 2824 Jim.foreman@cushwake.com Allison Bergmann 713 963 2865 Allison.bergmann@cushwake.com