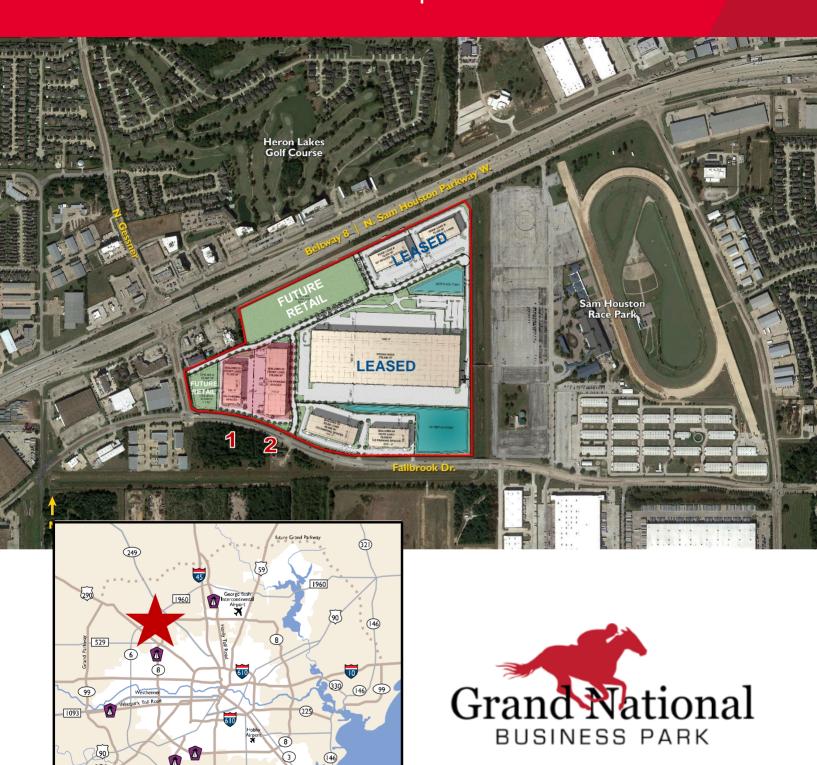

### PROPERTY HIGHLIGHTS

- Located in Class A Business Park with Beltway frontage at Gessner Rd.
- 106-acre master-planned and deed restricted park
- 2 Front Load Buildings Available: 71,100 SF and 138,600 SF can be subdivided
- 32' clear
- ESFR sprinklers
- 235' shared truck courts
- Dock high, front-load configuration with ramped endcaps
- Easy access to Beltway 8, TX-249, US-290, and I-45
- Available for build-to-suit and design build with the ability to accommodate multiple product types

## Beltway 8 and Gessner Rd. Hines