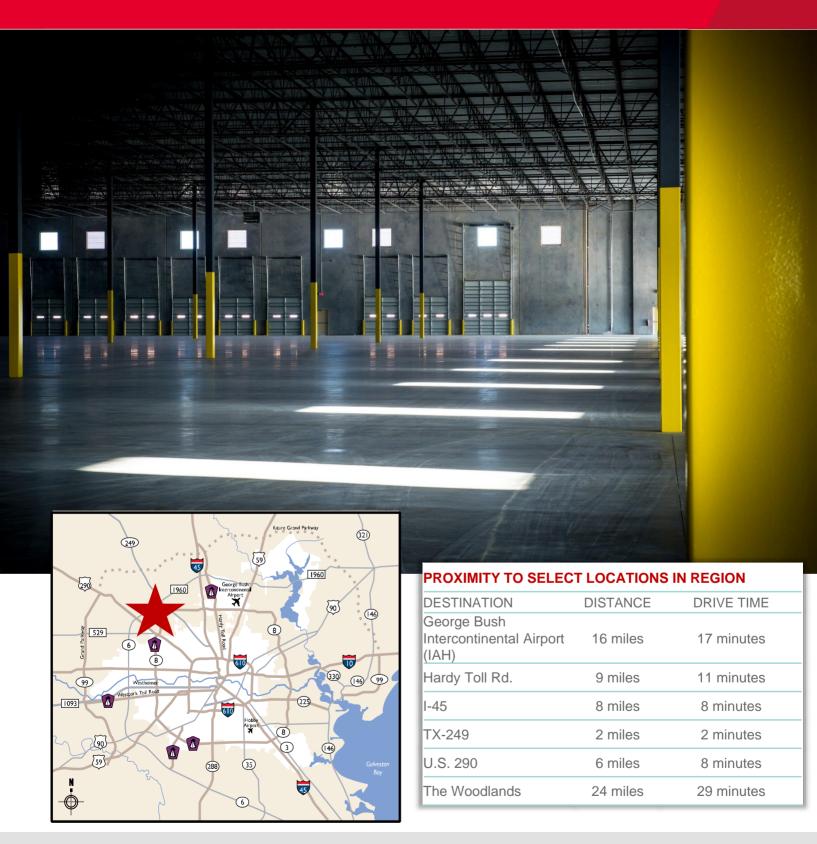

### PROPERTY HIGHLIGHTS

- Located in Class A Business Park with Beltway frontage at Gessner Rd.
- 106-acre master-planned and deed restricted park
- 2 Front Load Buildings Available: 71,100 SF and 138,600 SF can be subdivided
- 32' clear
- ESFR sprinklers
- 235' shared truck courts
- Dock high, front-load configuration with ramped endcaps
- Easy access to Beltway 8, TX-249, US-290, and I-45
- Available for build-to-suit and design build with the ability to accommodate multiple product types