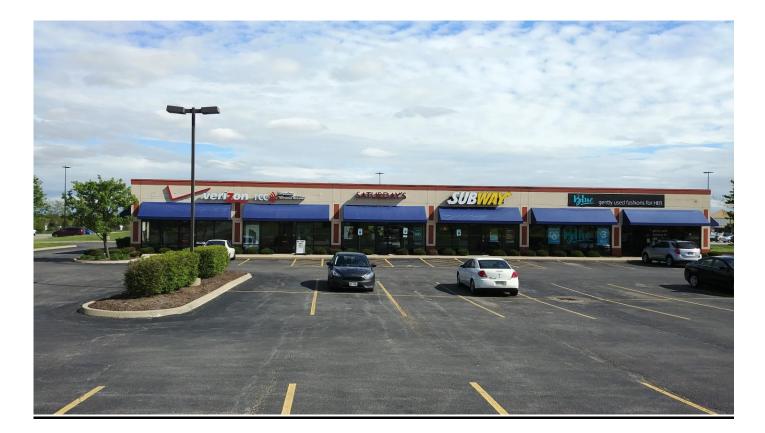

## **Court House Plaza**

1375, 1377, & 1379 Leesburg Ave.; Washington Court House, OH 43160

Excellent retail / office space for lease in the community of Washington Court House, OH. **Court House Plaza** is a retail strip center development totaling 8,500 square feet located on an outparcel fronting a **Wal-Mart Supercenter** in Fayette County, Ohio. The development is situated in the county's retail shopping center hub. Washington Courthouse, a community servicing approximately 45,000 residents is located 45 miles southwest of Columbus, Ohio and 45 miles northeast of Cincinnati, Ohio. The center itself is located at the US 35 and SR 62 highway interchange within close proximity to Interstate 71 and downtown Washington Court House. The Wal-Mart Supercenter was constructed in 2001. Current Court House Plaza tenants include **Verizon Wireless and Subway**.

#### **SPECIFICATIONS:**

- EXCELLENT VISIBILITY WITH HIGH TRAFFIC COUNTS
- ADJACENT TO WALMART SUPERCENTER
- COMMERCIAL ZONING FOR RETAIL AND OFFICE USE
- 1400 to 5800 CONTIGUOUS SF SPACES CURRENTLY AVAILABLE
- BUILDING SIGNAGE
- AMPLE PARKING
- CLOSE PROXIMITY TO HIGHWAY, RESTAURANTS, SHOPS, and SERVICES