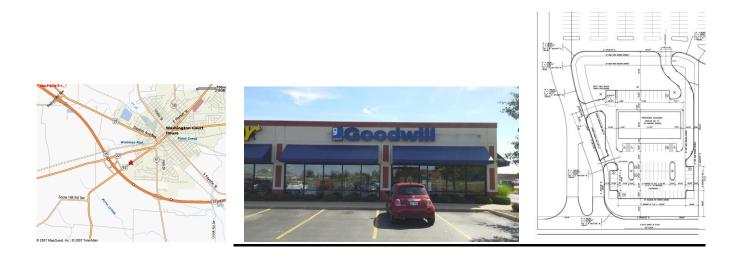

## **Court House Plaza**

1375, 1377, & 1379 Leesburg Ave.; Washington Court House, OH 43160

Excellent retail / office space for lease in the community of Washington Court House, OH. **Court House Plaza** is a retail strip center development totaling 8,500 square feet located on an outparcel fronting a **Wal-Mart Supercenter** in Fayette County, Ohio. The development is situated in the county's retail shopping center hub. Washington Courthouse, a community servicing approximately 45,000 residents is located 45 miles southwest of Columbus, Ohio and 45 miles northeast of Cincinnati, Ohio. The center itself is located at the US 35 and SR 62 highway interchange within close proximity to Interstate 71 and downtown Washington Court House. The Wal-Mart Supercenter was constructed in 2001. Current Court House Plaza tenants include **Verizon Wireless and Subway**.

#### **SPECIFICATIONS:**

- EXCELLENT VISIBILITY WITH HIGH TRAFFIC COUNTS
- ADJACENT TO WALMART SUPERCENTER
- COMMERCIAL ZONING FOR RETAIL AND OFFICE USE
- 1400 to 5800 CONTIGUOUS SF SPACES CURRENTLY AVAILABLE
- BUILDING SIGNAGE
- AMPLE PARKING
- CLOSE PROXIMITY TO HIGHWAY, RESTAURANTS, SHOPS, and SERVICES