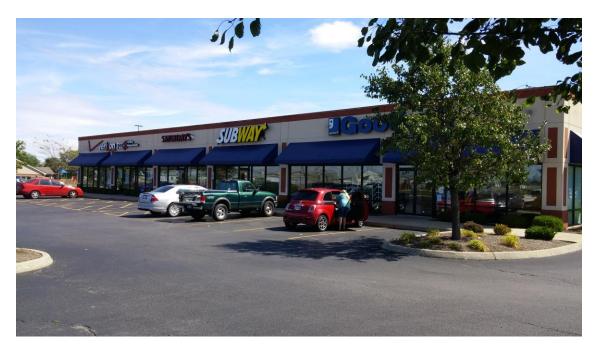

## **Court House Plaza**

1375, 1377, & 1379 Leesburg Ave.; Washington Court House, OH 43160

Excellent retail / office space for lease in the community of Washington Court House, OH. **Court House Plaza** is a retail strip center development totaling 8,500 square feet located on an outparcel fronting a **Wal-Mart Supercenter** in Fayette County, Ohio. The development is situated in the county's retail shopping center hub. Washington Courthouse, a community servicing approximately 45,000 residents is located 45 miles southwest of Columbus, Ohio and 45 miles northeast of Cincinnati, Ohio. The center itself is located at the US 35 and SR 62 highway interchange within close proximity to Interstate 71 and downtown Washington Court House. The Wal-Mart Supercenter was constructed in 2001. Current Court House Plaza tenants include **Verizon Wireless and Subway**.

#### **SPECIFICATIONS:**

- EXCELLENT VISIBILITY WITH HIGH TRAFFIC COUNTS
- ADJACENT TO WALMART SUPERCENTER
- COMMERCIAL ZONING FOR RETAIL AND OFFICE USE
- 1400 to 5800 CONTIGUOUS SF SPACES CURRENTLY AVAILABLE
- BUILDING SIGNAGE
- AMPLE PARKING
- CLOSE PROXIMITY TO HIGHWAY, RESTAURANTS, SHOPS, and SERVICES