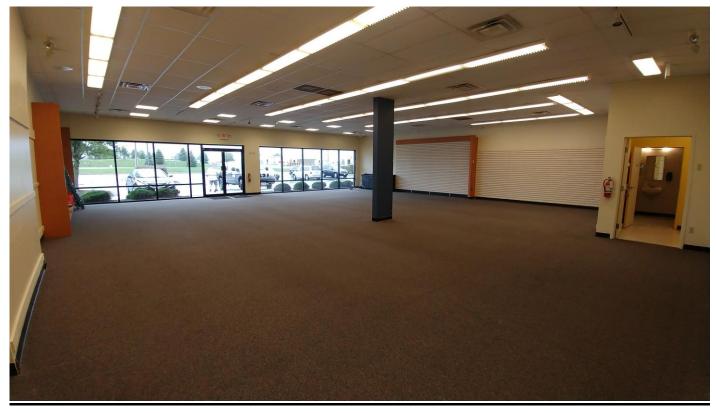

#### **Specifications:**

- Depth 60" •
- Storefront glass with glass doors
- 4 tons gas HVAC heating and cooling unit with digital thermostat
- 200-amp 3 phase power with breakers
- Emergency exit signs and egress lighting

- ADA restrooms with all fixtures, ceiling, lighting, and exhaust
- 2 x 4 Armstrong acoustic ceiling
- mop sink
- ADA drinking fountains
- Ceiling 4 bulb florescent lighting, 1 fixture per 75 sq/ft
- All HVAC ductwork and diffuser