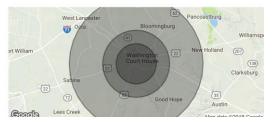

#### **DEMOGRAPHICS:**

| 3 mile | 5 miles | 10 miles |
|--------|---------|----------|
| 3,986  | 8,505   | 12,590   |

- **Total Households** • Total Population 9,434 20,328 30,849
- \$49,296
- Average HH Income \$46,697 \$47,402
- Average Daily Traffic: 9,900 •