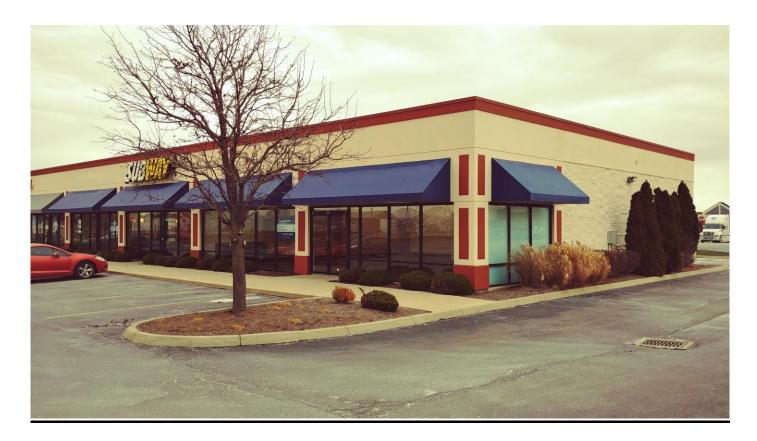

## **Court House Plaza**

1375, 1377, & 1379 Leesburg Ave.; Washington Court House, OH 43160

Excellent retail / office space for lease in the community of Washington Court House, OH. **Court House Plaza** is a retail strip center development totaling 8,500 square feet located on an outparcel fronting a **Wal-Mart Supercenter** in Fayette County, Ohio. The development is situated in the county's retail shopping center hub. Washington Courthouse, a community servicing approximately 45,000 residents is located 45 miles southwest of Columbus, Ohio and 45 miles northeast of Cincinnati, Ohio. The center itself is located at the US 35 and SR 62 highway interchange within close proximity to Interstate 71 and downtown Washington Court House. The Wal-Mart Supercenter was constructed in 2001. Current Court House Plaza tenants include **Verizon Wireless and Subway**.

#### **SPECIFICATIONS:**

- EXCELLENT VISIBILITY WITH HIGH TRAFFIC COUNTS
- ADJACENT TO WALMART SUPERCENTER
- COMMERCIAL ZONING FOR RETAIL AND OFFICE USE
- 1400 to 5800 CONTIGUOUS SF SPACES CURRENTLY AVAILABLE
- BUILDING SIGNAGE
- AMPLE PARKING
- CLOSE PROXIMITY TO HIGHWAY, RESTAURANTS, SHOPS, and SERVICES