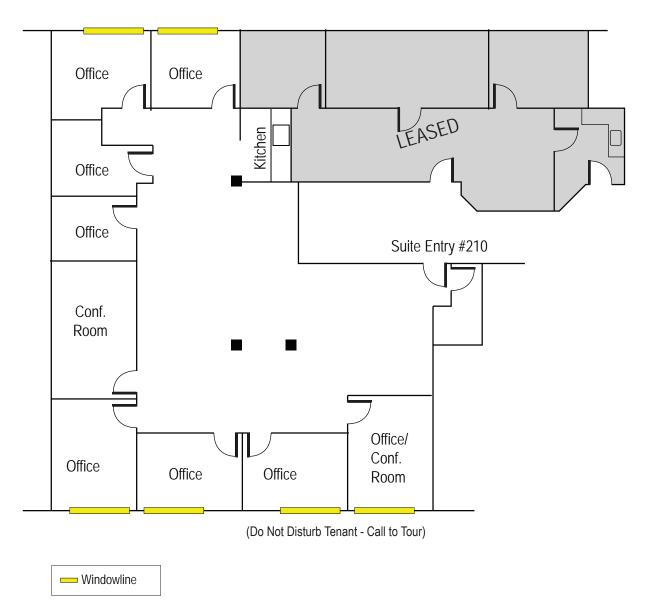

#### 800 Menlo - Suite 210: ±2,564 SF

- Above Standard Improvements
- Perimeter Privates with Open Area
- Glass Panel Doors
- Office /Conference Rooms Glass Sidelights
- Excellent Windowline
- 6-7 Offices/1-2 Conference Rooms
- Call to Tour Do Not Disturb Tenant
- Available Upon Request

## Suite 210: ±2,564 SF