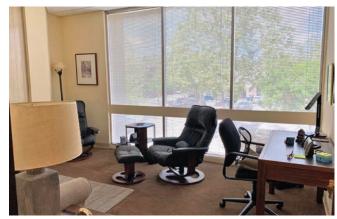

### 830 Menlo - Suite 209: ±1,106 SF

- 3 Private Offices, Reception, Kitchen
- 2 Entry/Exits
- Good Window-Line
- Available Upon Request

### 830 Menlo - Suite 201: ±1,485 SF

- 3 Private Offices, Conference Room Kitchen and Open Area
- Located in the Heart of Downtown Menlo Park
- Short Walk to Restaurants, Retail and Caltrain
- Adjacent to Modernized City Parking Lots
- Building Lobby: Glass Entry Doors and Marble Entry Flooring