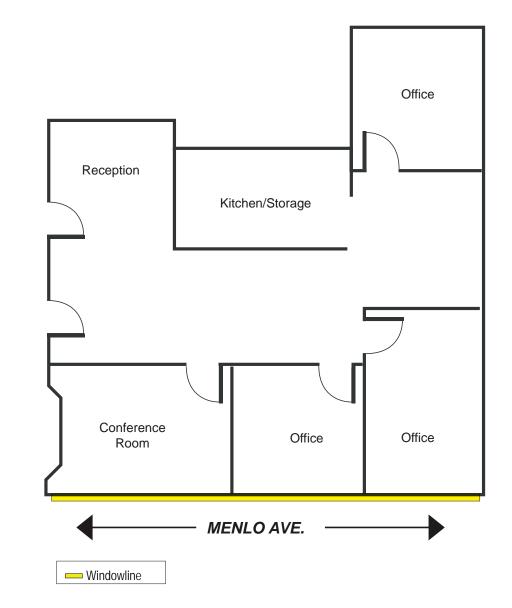

#### 800 Menlo - Suite 210: ±2,564 SF

- Above Standard Improvements
- Perimeter Privates with Open Area
- Glass Panel Doors
- Office /Conference Rooms Glass Sidelights
- Excellent Windowline
- 6-7 Offices/1-2 Conference Rooms
- Call to Tour Do Not Disturb Tenant
- Available Upon Request

#### 800 Menlo - Suite 209: ±699 SF

- 2 Offices, Reception/Lobby
- Excellent Windowline

### 830 Menlo - Suite 209: ±1,106 SF

- 3 Private Offices, Reception, Kitchen
- 2 Entry/Exits
- Good Window-Line
- Available Upon Request

### 830 Menlo - Suite 201: ±1,485 SF

- 3 Private Offices, Conference Room Kitchen and Open Area
- Located in the Heart of Downtown Menlo Park
- Short Walk to Restaurants, Retail and Caltrain
- Adjacent to Modernized City Parking Lots
- Building Lobby: Glass Entry Doors and Marble Entry Flooring