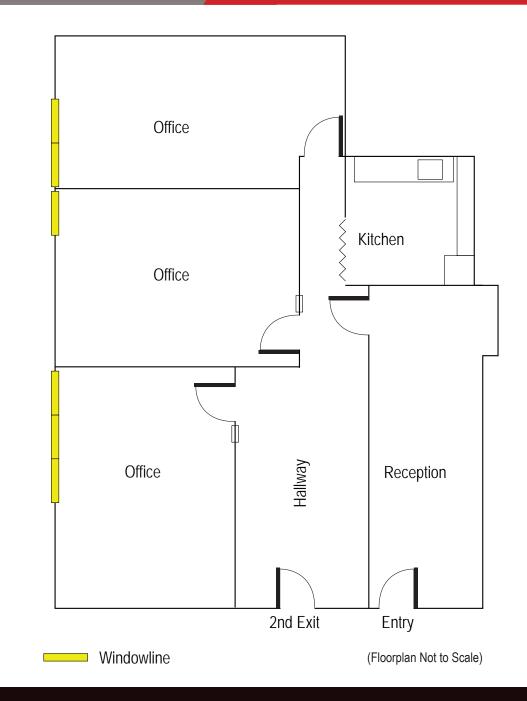

### 830 Menlo - Suite 209: ±1,106 SF

- 3 Private Offices, Reception, Kitchen
- 2 Entry/Exits
- Good Window-Line
- Available Upon Request