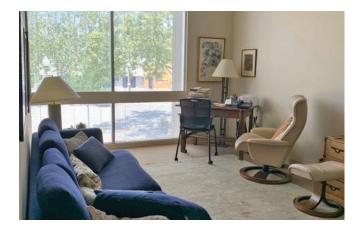

#### 800 Menlo - Suite 210: ±2,564 SF

- Above Standard Improvements
- Perimeter Privates with Open Area
- Glass Panel Doors
- Office /Conference Rooms Glass Sidelights
- Excellent Windowline
- 6-7 Offices/1-2 Conference Rooms
- Call to Tour Do Not Disturb Tenant
- Available Upon Request