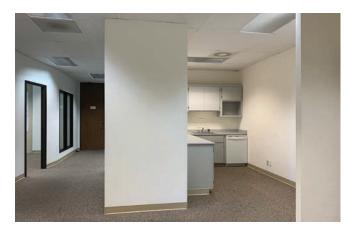

### 830 Menlo - Suite 209: ±1,106 SF

- 3 Private Offices, Reception, Kitchen
- 2 Entry/Exits
- Good Window-Line
- Available Upon Request

### 830 Menlo - Suite 201: ±1,485 SF

- 3 Private Offices, Conference Room Kitchen and Open Area
- Located in the Heart of Downtown Menlo Park
- Short Walk to Restaurants, Retail and Caltrain
- Adjacent to Modernized City Parking Lots
- Building Lobby: Glass Entry Doors and Marble Entry Flooring