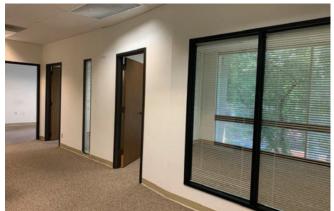

#### 800 Menlo - Suite 210: ±2,564 SF

- Above Standard Improvements
- Perimeter Privates with Open Area
- Glass Panel Doors
- Office /Conference Rooms Glass Sidelights
- Excellent Windowline
- 6-7 Offices/1-2 Conference Rooms
- Call to Tour Do Not Disturb Tenant
- Available Upon Request