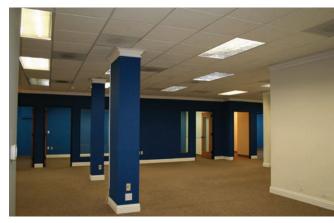

#### 800 Menlo - Suite 210: ±2,564 SF

- Above Standard Improvements
- Perimeter Privates with Open Area
- Glass Panel Doors
- Office /Conference Rooms Glass Sidelights
- Excellent Windowline
- 6-7 Offices/1-2 Conference Rooms
- Call to Tour Do Not Disturb Tenant
- Available Upon Request

## Suite 210: ±2,564 SF