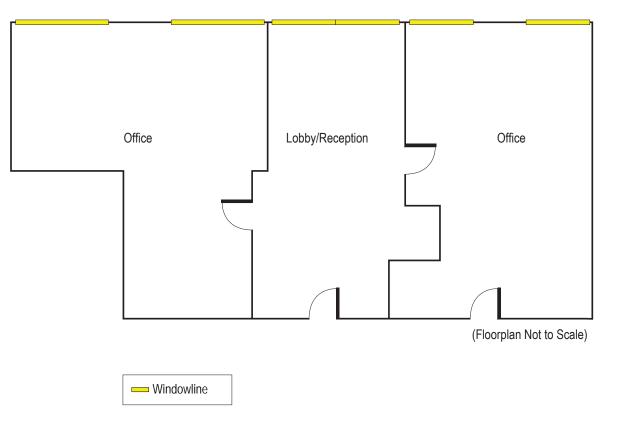

#### 800 Menlo - Suite 209: ±699 SF

- 2 Offices, Reception/Lobby
- Excellent Windowline

## Suite 209: ±699 SF

CHERIE WITTRY 650.688.8523 cwittry@ngkf.com CA RE License #00863251