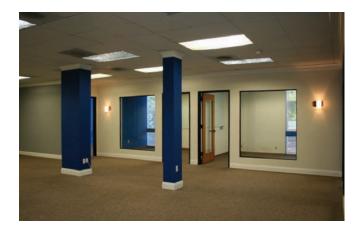

#### 800 Menlo - Suite 210: ±2,564 SF

- Above Standard Improvements
- Perimeter Privates with Open Area
- Glass Panel Doors
- Office /Conference Rooms Glass Sidelights
- Excellent Windowline
- 6-7 Offices/1-2 Conference Rooms
- Call to Tour Do Not Disturb Tenant
- Available Upon Request

## Suite 210: ±2,564 SF