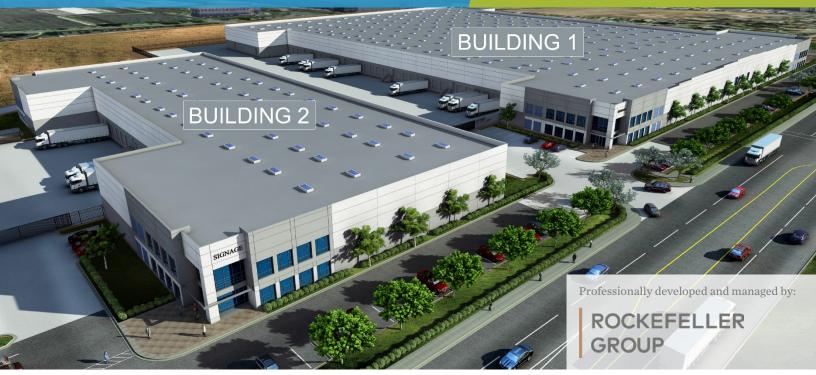

# ±344,249 SF Freestanding Building #1

### **Building Features:**

- 5,000 SF of Two-Story Office Space
- 14.9 Acre Land Parcel
- 177 Car Parking Spaces
- Crossdock Loading
- 185' & 137' Concrete Truck Courts (Secured)
- 45 Additional Trailer Parking Stalls
- 60 Dock High Loading Doors | 3 Ground Level Loading Doors
- 52' x 60' Typical Column Spacing
- 2,000 AMP 480/277 3P 4,000 AMP UGPS
- ESFR Fire Sprinkler System
- 32' Minimum Clear Height
- 2.5% Skylights
- Immediate Access to I-10 via Tippecanoe Ave. On/Off Ramp
- Corporate Neighbors: Amazon, Kohls, Pep Boys & Stater Brothers