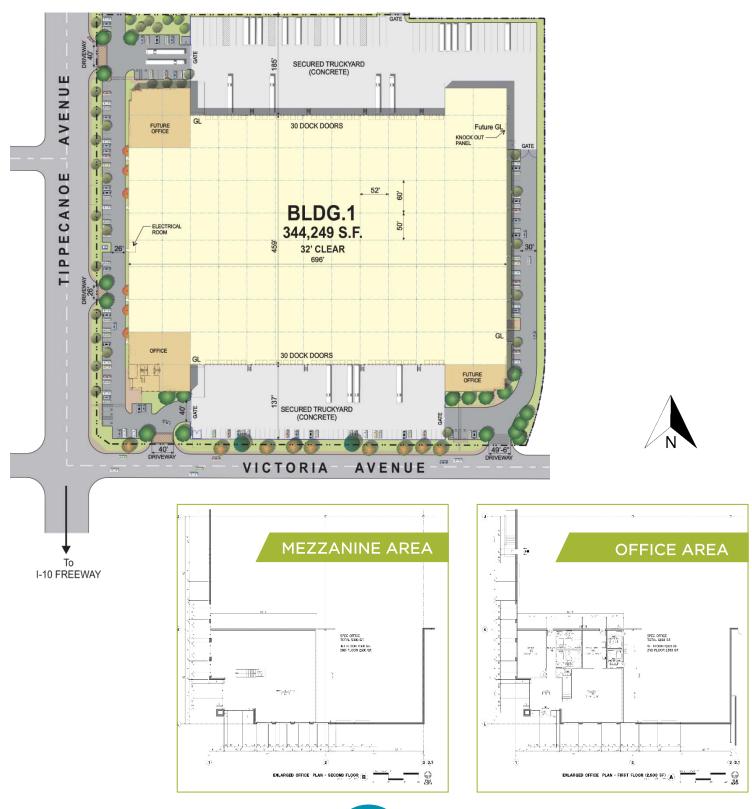

# ±344,249 SF Freestanding Building #1

### **Building Features:**

- 5,000 SF of Two-Story Office Space
- 14.9 Acre Land Parcel
- 177 Car Parking Spaces
- Crossdock Loading
- 185' & 137' Concrete Truck Courts (Secured)
- 45 Additional Trailer Parking Stalls
- 60 Dock High Loading Doors | 3 Ground Level Loading Doors
- 52' x 60' Typical Column Spacing
- 2,000 AMP 480/277 3P 4,000 AMP UGPS
- ESFR Fire Sprinkler System
- 32' Minimum Clear Height
- 2.5% Skylights
- Immediate Access to I-10 via Tippecanoe Ave. On/Off Ramp
- Corporate Neighbors: Amazon, Kohls, Pep Boys & Stater Brothers