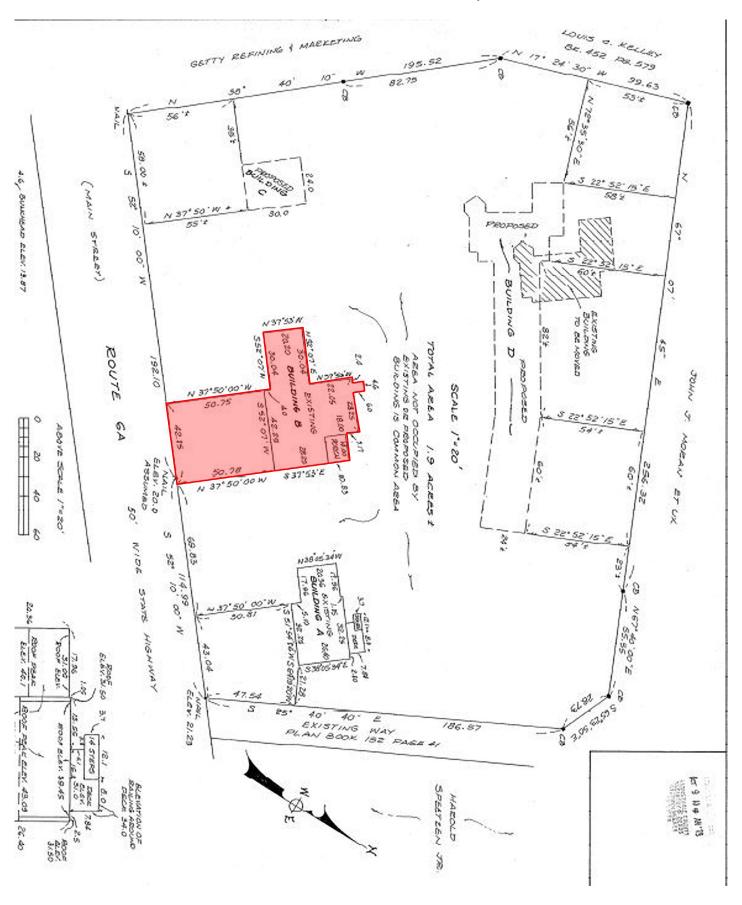

## Realty Advisors

BUILDING PLAN: 700-B ROUTE 6A, DENNIS

LOCATION: 700-B ROUTE 6A, DENNIS