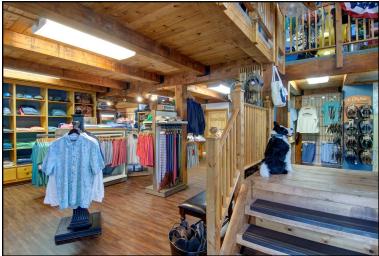

#### FREE-STANDING COMMERCIAL/RETAIL CONDOMINIUM FOR SALE

The Property

700-B Route 6A is an upscale commercial property situated along Route 6A, one of the region's most idyllic roads. The building includes over 3,500 sq. ft. on two floors in a post & beam style. It includes two bathrooms, electric heat and central air. This building is a free-standing commercial & retail condominium with dedicated parking & septic. The lot is approximately 1.9 acres and is shared among 3 other businesses and buildings. The property has excellent curb appeal & dedicated signage along Route 6A. **Unit 1** is approximately 2,700 sq. ft. on two floors. **Unit 2** is an adjacent space, approximately 1,200 sq. ft. Unit 1 and Unit 2 are both available for lease, buyer could occupy 1 unit and receive income from 2nd unit. Additionally, there is a large amount of space in the basement perfect for storage, workshop, and office use.