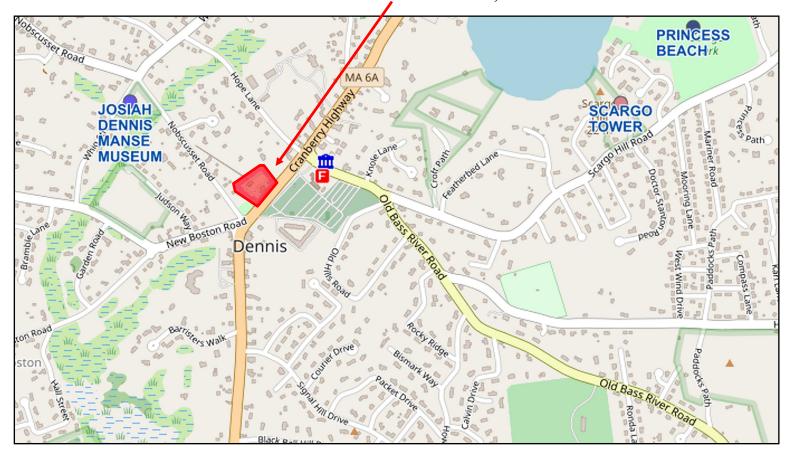

## Realty Advisors

BUILDING PLAN: 700-B ROUTE 6A, DENNIS

LOCATION: 700-B ROUTE 6A, DENNIS