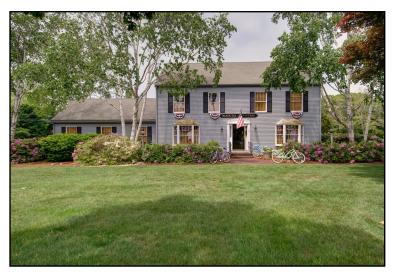

#### FREE-STANDING COMMERCIAL/RETAIL CONDOMINIUM FOR SALE

The Property

700-B Route 6A is an upscale commercial property situated along Route 6A, one of the region's most idyllic roads. The building includes over 3,500 sq. ft. on two floors in a post & beam style. It includes two bathrooms, electric heat and central air. This building is a free-standing commercial & retail condominium with dedicated parking & septic. The lot is approximately 1.9 acres and is shared among 3 other businesses and buildings. The property has excellent curb appeal & dedicated signage along Route 6A. **Unit 1** is approximately 2,700 sq. ft. on two floors. **Unit 2** is an adjacent space, approximately 1,200 sq. ft. Unit 1 and Unit 2 are both available for lease, buyer could occupy 1 unit and receive income from 2nd unit. Additionally, there is a large amount of space in the basement perfect for storage, workshop, and office use.