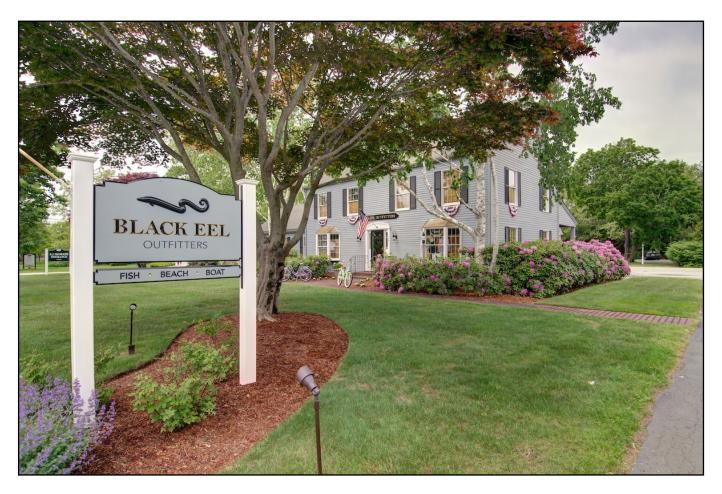

# FREE-STANDING RETAIL/COMMERCIAL CONDOMINIUM UNIT B FOR SALE

 $3,545 \pm \text{SQ. FT. TOTAL}$ 

700 Route 6A | Unit B | Dennis MA

#### FREE-STANDING COMMERCIAL/RETAIL CONDOMINIUM FOR SALE

The Property

700-B Route 6A is an upscale commercial property situated along Route 6A, one of the region's most idyllic roads. The building includes over 3,500 sq. ft. on two floors in a post & beam style. It includes two bathrooms, electric heat and central air. This building is a free-standing commercial & retail condominium with dedicated parking & septic. The lot is approximately 1.9 acres and is shared among 3 other businesses and buildings. The property has excellent curb appeal & dedicated signage along Route 6A. **Unit 1** is approximately 2,700 sq. ft. on two floors. **Unit 2** is an adjacent space, approximately 1,200 sq. ft. Unit 1 and Unit 2 are both available for lease, buyer could occupy 1 unit and receive income from 2nd unit. Additionally, there is a large amount of space in the basement perfect for storage, workshop, and office use.