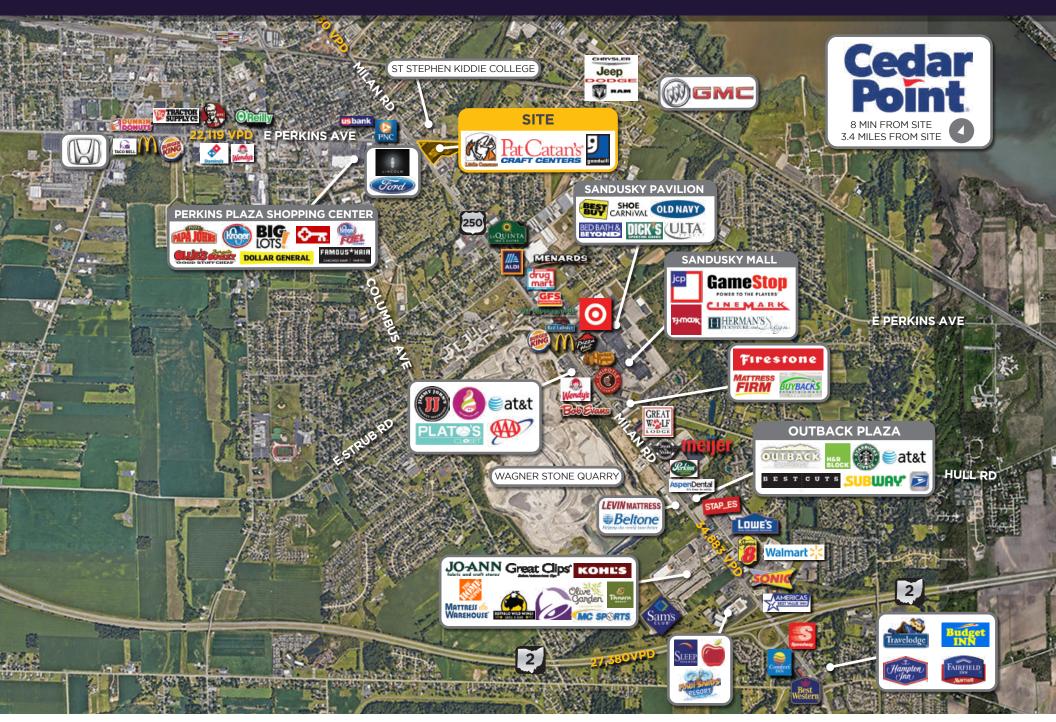

## **PROPERTY HIGHLIGHTS**

- New Build to suit- up to 2000 SF
- Busy Intersection just 3 miles from Cedar Point
- Out Parcel to Shopping Center

## TRADE AREA DEMOGRAPHICS

|  |           | POPULATION | AVG. HH INCOME | DAYTIME EMPLOYEES |
|--|-----------|------------|----------------|-------------------|
|  | 1 Mile    | 6,941      | \$61,620       | 8,171             |
|  | 3 Miles   | 32,957     | \$61,995       | 29,602            |
|  | 5 Miles   | 38,588     | \$66,201       | 55,905            |
|  | 15 Minute | 44,528     | \$67,393       | 59,709            |