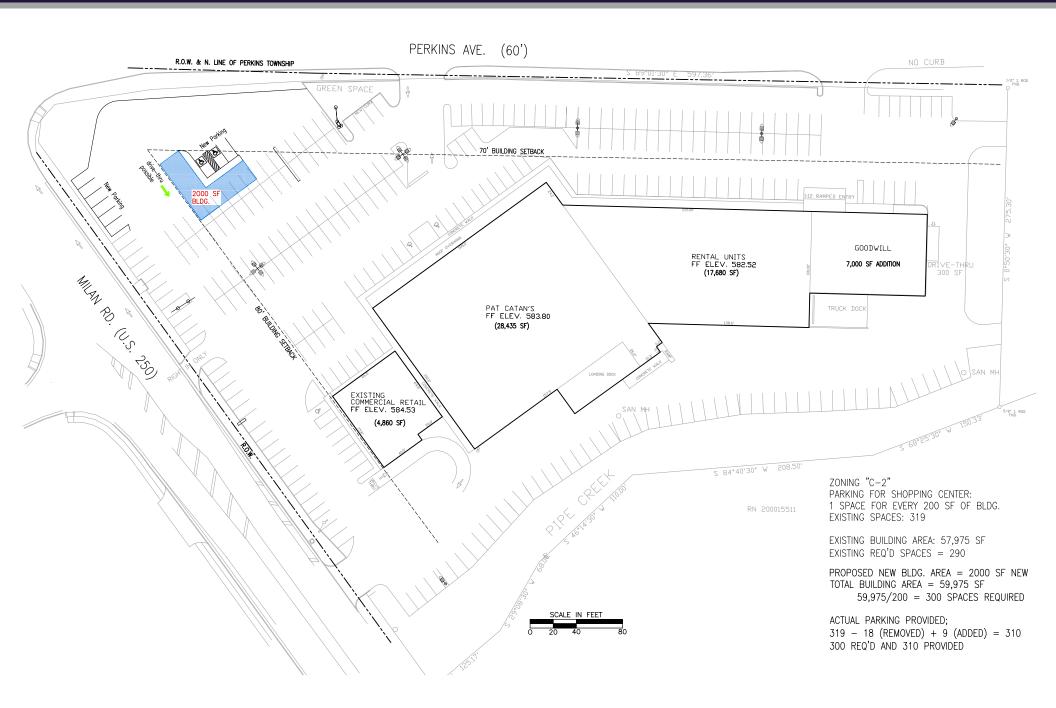

## **PROPERTY HIGHLIGHTS**

- New Build to suit- up to 2000 SF
- Busy Intersection just 3 miles from Cedar Point
- Out Parcel to Shopping Center