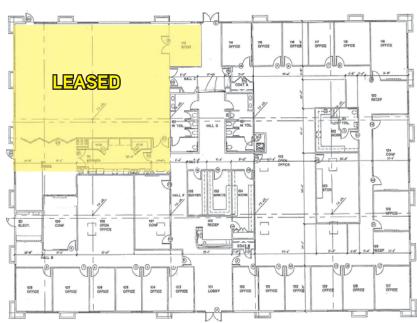

## Maple Park Professional Center

7084 & 7088 N. MAPLE AVENUE, FRESNO, CA 93720

7084 N. Maple - Up to 11,616 rsf Available (Divisible)

7088 N. Maple - 2,177 rsf