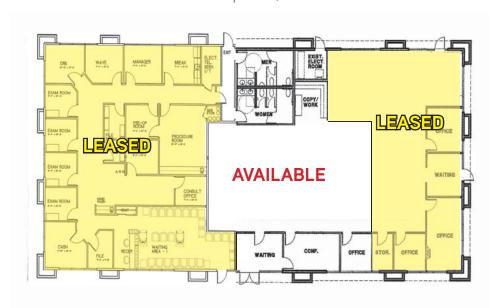

> Location: North of the NE corner Herndon & Maple

Lease Rate: \$1.50 psf, triple net (NNN)Lease Term: Five (5) year minimum

> Available: 7084 N. Maple - 11,616 rsf (Divisable)

7088 N. Maple - 2,177 rsf

The location provides easy access to both Freeways 41 & 168 and offers good ingress/egress and traffic circulation, with abundant parking facilities for its tenants. (5.46 stalls per 1,000 SF)

## Maple Park Professional Center

7084 & 7088 N. MAPLE AVENUE, FRESNO, CA 93720

7084 N. Maple - Up to 11,616 rsf Available (Divisible)

7088 N. Maple - 2,177 rsf