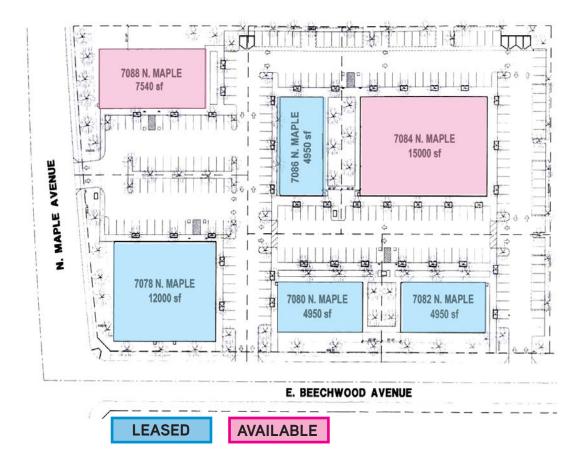

> Location: North of the NE corner Herndon & Maple

Lease Rate: \$1.50 psf, triple net (NNN)Lease Term: Five (5) year minimum

> Available: 7084 N. Maple - 11,616 rsf (Divisable)

7088 N. Maple - 2,177 rsf

The location provides easy access to both Freeways 41 & 168 and offers good ingress/egress and traffic circulation, with abundant parking facilities for its tenants. (5.46 stalls per 1,000 SF)

## Maple Park Professional Center

7084 & 7088 N. MAPLE AVENUE, FRESNO, CA 93720

7084 N. Maple - Up to 11,616 rsf Available (Divisible)

7088 N. Maple - 2,177 rsf