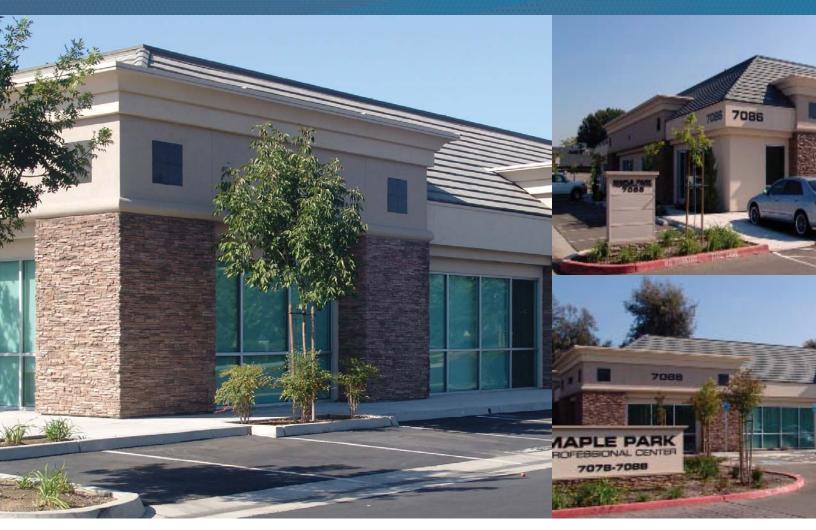

## **Property Summary**

This Class "A" office complex has been developed by Butler Investment Group and designed by Ron Mazzeo & Associates. The buildings feature slate tile roofs, stone exteriors and energy efficient glazing throughout, in a heavily landscaped setting.