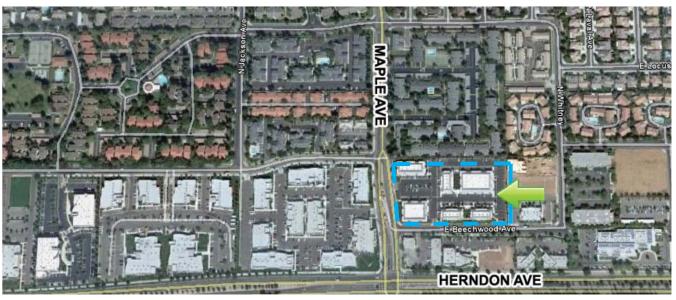

> Location: North of the NE corner Herndon & Maple

Lease Rate: \$1.50 psf, triple net (NNN)Lease Term: Five (5) year minimum

> Available: 7084 N. Maple - 11,616 rsf (Divisable)

7088 N. Maple - 2,177 rsf

The location provides easy access to both Freeways 41 & 168 and offers good ingress/egress and traffic circulation, with abundant parking facilities for its tenants. (5.46 stalls per 1,000 SF)