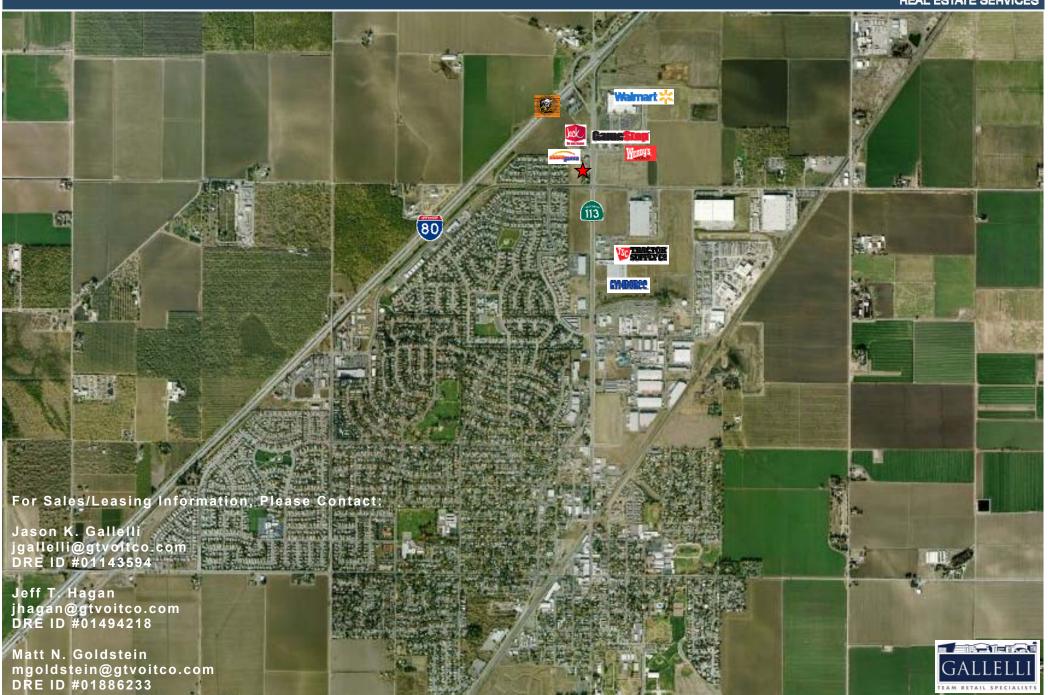

**NOTABLE TENANTS** 

IN CLOSE PROXIMITY Wal-Mart, Arco, Gamestop, Jack in the Box, Wendy's

SIZE

±0.96 acres (±41,948 sf)

TRAFFIC COUNT

I-80 @ Hwy 113 - ±125,000 ADT (CalTrans 2010)

For Sale/Leasing Information, Please Contact:

## **Property Overview**

This project is located at the intersection of Interstate 80 and Highway 113 in Dixon, California. The site sits directly adjacent to Interstate 80 and offers high visibility to both directions of traffic which includes ±125,000 cars per day.

The area has recently come to life due to the opening of the Wal-Mart, which offers a strong draw to customers from both Dixon and Davis. The area offers a growing residential community with planned residential developments in Southpark (210 acres) and Southwest Dixon (470 acres).

The site offers restaurant and retail pad opportunities for lease, build-to-suit or ground.

**GYMBOREE** 