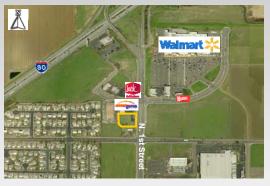

**NOTABLE TENANTS** 

IN CLOSE PROXIMITY Wal-Mart, Arco, Gamestop, Jack in the Box, Wendy's

SIZE

±0.96 acres (±41,948 sf)

TRAFFIC COUNT

I-80 @ Hwy 113 - ±125,000 ADT (CalTrans 2010)

For Sale/Leasing Information, Please Contact:

The area has recently come to life due to the opening of the Wal-Mart, which offers a strong draw to customers from both Dixon and Davis. The area offers a growing residential community with planned residential developments in Southpark (210 acres) and Southwest Dixon (470 acres).