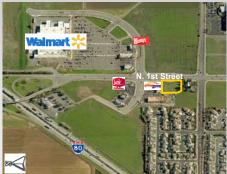

**NOTABLE TENANTS** 

IN CLOSE PROXIMITY Wal-Mart, Arco, Gamestop, Jack in the Box, Wendy's

SIZE

±0.96 acres (±41,948 sf)

TRAFFIC COUNT

I-80 @ Hwy 113 - ±125,000 ADT (CalTrans 2010)

For Sale/Leasing Information, Please Contact:

The area has recently come to life due to the opening of the Wal-Mart, which offers a strong draw to customers from both Dixon and Davis. The area offers a growing residential community with planned residential developments in Southpark (210 acres) and Southwest Dixon (470 acres).