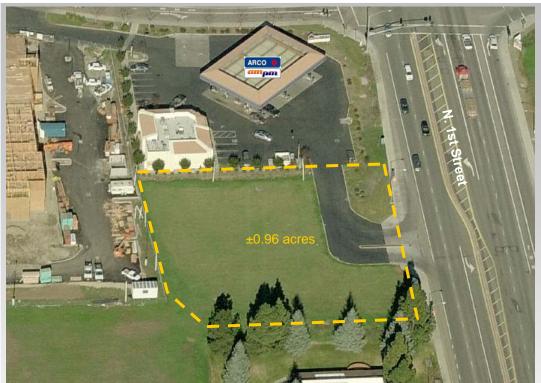

## ±0.96 ACRE AVAILABLE for SALE/LEASE

NWC N. 1st Street & Dorset Drive

Dixon, CA

LOCATION

NWC N. 1st Street (Highway 113) & Dorset Drive

Dixon, California - Solano County

APN:

0108-291-340

**NOTABLE TENANTS** 

IN CLOSE PROXIMITY Wal-Mart, Arco, Gamestop, Jack in the Box, Wendy's

SIZE

±0.96 acres (±41,948 sf)

TRAFFIC COUNT

I-80 @ Hwy 113 - ±125,000 ADT (CalTrans 2010)

For Sale/Leasing Information, Please Contact:

## **Property Overview**

This project is located at the intersection of Interstate 80 and Highway 113 in Dixon, California. The site sits directly adjacent to Interstate 80 and offers high visibility to both directions of traffic which includes ±125,000 cars per day.