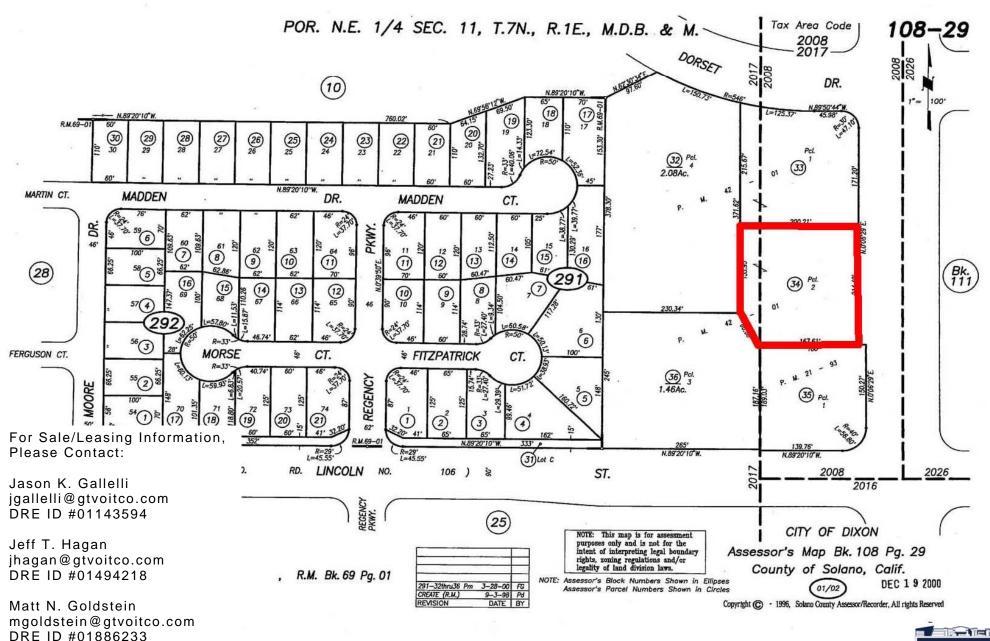

## ±0.96 ACRE AVAILABLE for SALE/LEASE

NWC N. 1st Street & Dorset Drive

Dixon, CA

LOCATION

NWC N. 1st Street (Highway 113) & Dorset Drive

Dixon, California - Solano County

APN:

0108-291-340