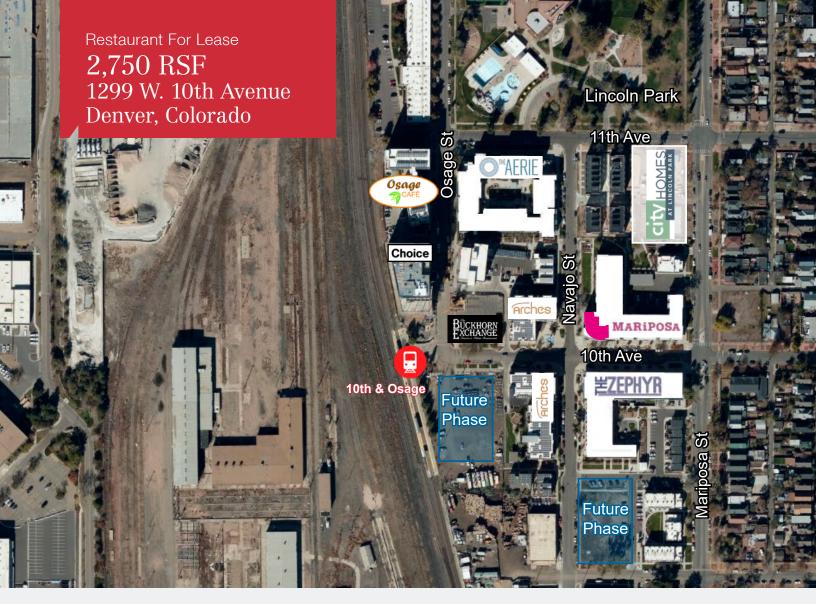

# 1299 W. 10th Avenue | Denver, Colorado 80204

#### **Development Overview**

- New construction 2,750 SF street-level turn-key restaurant space for lease available Fall 2020
- Adjacent to the new DHA HQ building currently housing 165 employees with 250 employees at full capacity
- Located at the 10th & Osage Light Rail Station; approximately 1,900 people boarding and exiting the train daily
- Mariposa neighborhood redevelopment boasts 502 rental apartments and 58 for sale townhomes
- Close proximity to Santa Fe Arts District featuring over 60 galleries, restaurants and shops
- Easy access to Downtown Denver, I-25, 6th Ave Freeway, Santa Fe Dr, Speer Blvd, and Broadway
- Parking available in 1035 Osage garage as well as street

#### **Property Facts**

| Available SF:      | 2,750 SF         |
|--------------------|------------------|
| Building SF:       | 131,742 SF       |
| Residential Units: | 87               |
| Parking:           | 66 Spaces        |
| Year Built:        | 2013             |
| 2020 NNN Expenses: | \$6.50/SF (Est.) |

#### Mariposa at a Glance

| Total Apartments:      | 502              |
|------------------------|------------------|
| Market Rents           | \$1.50-\$2.00/SF |
| Total Townhomes:       | 58               |
| Total Retail / Office: | 118,270 SF       |
| Parking:               | 525 Spaces       |
| Years Built:           | 2013 - 2019      |