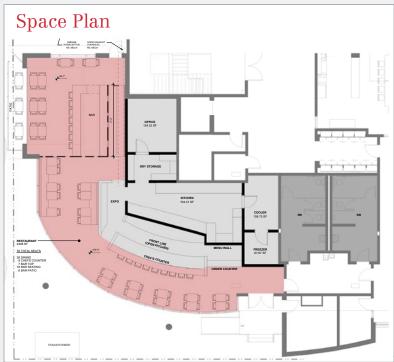

# Makovsky

For Lease 2,750 RSF Turn-Key Street-Level Restaurant Space

#### **Development Overview**

- New construction 2,750 SF street-level turn-key restaurant space for lease available Fall 2020
- Adjacent to the new DHA HQ building currently housing 165 employees with 250 employees at full capacity
- Located at the 10th & Osage Light Rail Station; approximately 1,900 people boarding and exiting the train daily
- Mariposa neighborhood redevelopment boasts 502 rental apartments and 58 for sale townhomes
- Close proximity to Santa Fe Arts District featuring over 60 galleries, restaurants and shops
- Easy access to Downtown Denver, I-25, 6th Ave Freeway, Santa Fe Dr, Speer Blvd, and Broadway
- Parking available in 1035 Osage garage as well as street