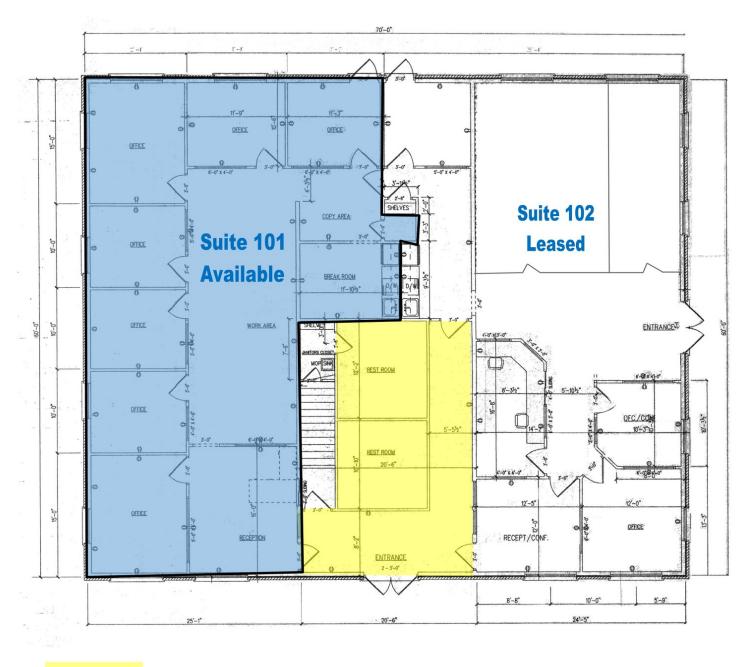

#### **OFFERING SUMMARY**

Suite 101:

#### **PROPERTY OVERVIEW**

Class "A" office space located on Pleasant Valley Drive and convenient to I-430. Beautiful office finish out. Located on 1st floor with plenty of close parking spaces. Space includes 4 offices, conference room, kitchen/break room & reception area.

Information is deemed reliable but is not guaranteed. Agency Disclosure: RPM Group is the agent for the owner of the property described herein.

2,152 SF +/-

File Num: 99-60-2086

MARK BINGMAN (C)501.680.1707 | (0)501.916.8253 mbingman@rpmgroup.com