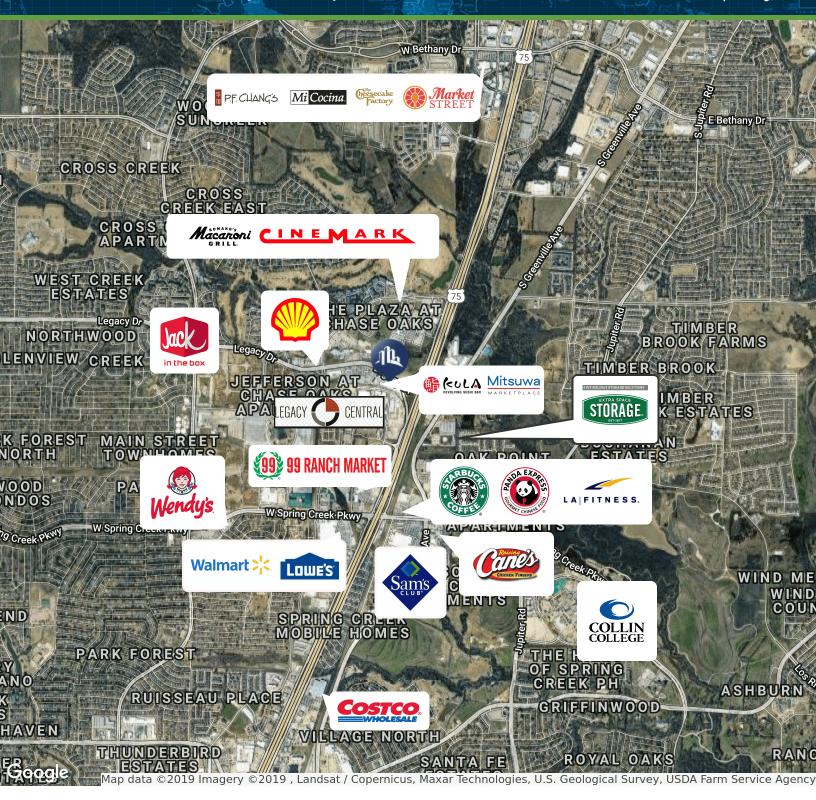

### **PROPERTY FEATURES**

Legacy 100 is Phase II of the Legacy Central Shopping Center. This vibrant neighborhood center is located on the highly visible corner of Legacy and NTX (75) and boasts a great tenant mix. Customers come from miles around to enjoy the dining, grocery, and beauty services the center provides.

THE PLAZA AT (75) CHASE OAKS

Coorle

Map data ©2019

Calvin Wong, CCIM

MANAGING PARTNER | BROKER

469.916.8810

calvin.wong@sperrycga.com TX #0570017

**Kayde Souvanny** 