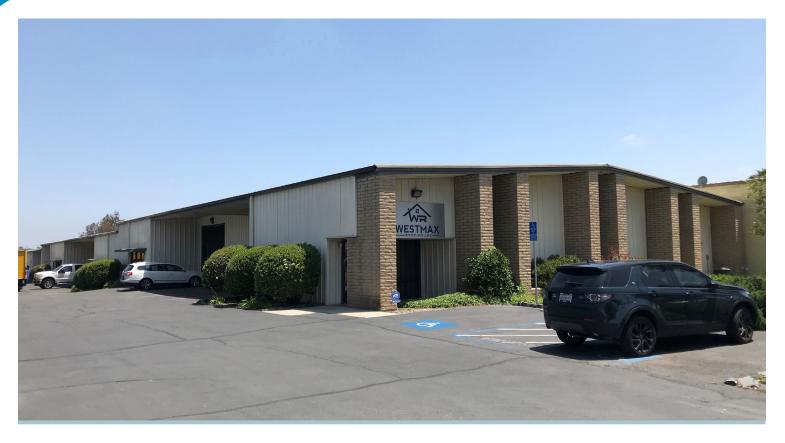

## INDUSTRIAL SPACE FOR LEASE MULTI-TENANT INDUSTRIAL BUILDING

620 VENTURE STREET, SUITE C | ESCONDIDO, CA

## **BUILDING AMENITIES**

- Suite C: 3,450 SF
- Multi-tenant industrial building near
  Escondido Auto Park
- 16' warehouse ceiling height
- One grade level door
- Office, one restroom and warehouse
- Available August 1, 2019