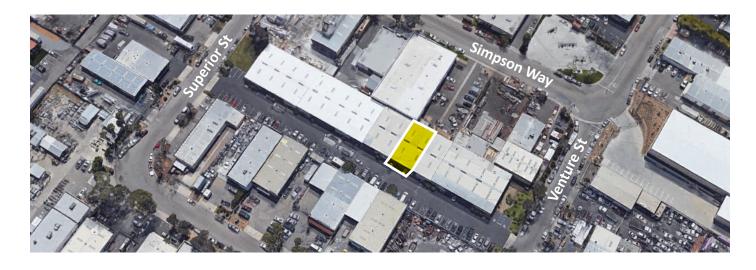

## INDUSTRIAL SPACE FOR LEASE MULTI-TENANT INDUSTRIAL BUILDING

620 VENTURE STREET, SUITE C | ESCONDIDO, CA