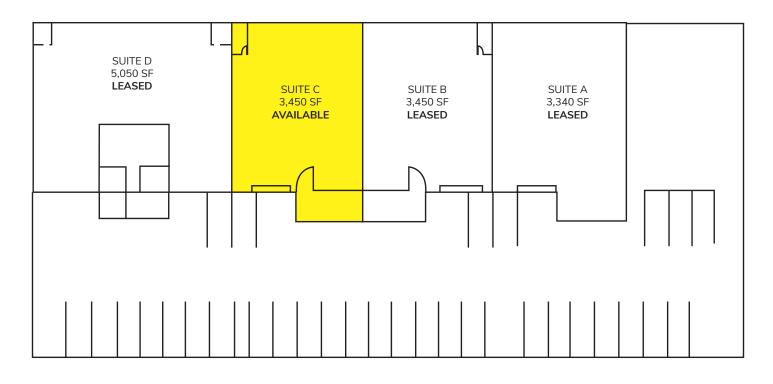

## **BUILDING AMENITIES**

- Suite C: 3,450 SF
- Multi-tenant industrial building near
  Escondido Auto Park
- 16' warehouse ceiling height
- One grade level door
- Office, one restroom and warehouse
- Available August 1, 2019

## INDUSTRIAL SPACE FOR LEASE MULTI-TENANT INDUSTRIAL BUILDING

620 VENTURE STREET, SUITE C | ESCONDIDO, CA

| SUITE | SIZE/SF | IMPROVEMENTS | RATE/SF/MO                   | AVAILABILITY   | ACCESS       |
|-------|---------|--------------|------------------------------|----------------|--------------|
| С     | 3,450   | Office       | \$0.90/SF/MO +<br>\$0.05 CAM | August 1, 2019 | Call to Show |