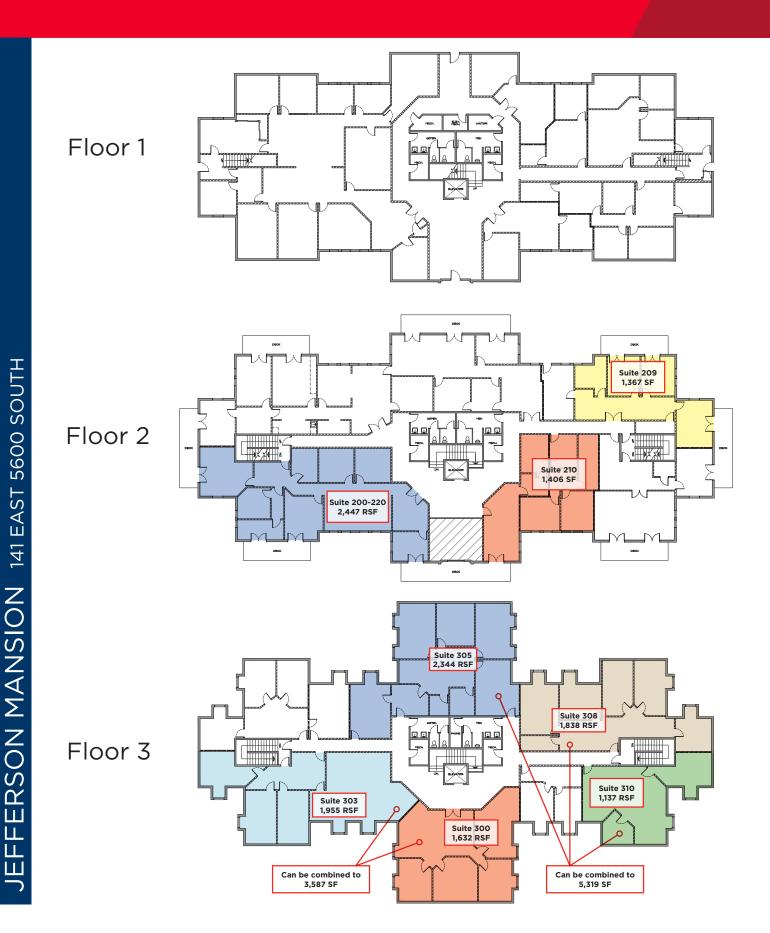

le, we make no representation as to the condition of the property (or properties) in question. (path: G:\1 - Projects\Bailey\_J\1 - Flyers\IndependenceSquare)

# CUSHMAN & WAKEFIELD

FOR LEASE 111, 141, 151, 181 East 5600 South Murray, Utah

## **BUILDING FEATURES**

- Asking Rate: \$11.00 \$12.50, NNN
- 3.5/1,000 parking ratio
- Convenient I-15 access via 5300 South
- Newly renovated lobbies
- Suites with balcony available



### INDEPENDENCE HALL 111 EAST

• Suites ranging from 298 RSF - 2,777 RSF



### JEFFERSON MANSION 141 EAST

• Suites ranging from 1,137 RSF - 5,319 RSF



## WASHINGTON SQUARE 151 EAST

- Suites ranging from 927 RSF 9,208 RSF
- Full floor opportunity available



## LIBERTY HALL

181 EAST

• Suites ranging from 2,436 RSF - 8,189 RSF

## CUSHMAN & WAKEFIELD















# CUSHMAN & WAKEFIELD





FOR LEASE

## 111, 141, 151, 181 East 5600 South Murray, Utah



Justin Bailey Director +1 8013035493 justin.bailey@cushwake.com Dana Baird, CCIM Executive Director +1 801 303 5526 dana.baird@cushwake.com 170 South Main Street Suite 1600 Salt Lake City, UT 84101 Main +1 801 322 2000 Fax +1 801 322 2040 **cushmanwakefield.com** 

Cushman & Wakefield Copyright 2015. No warranty or representation, express or implied, is made to the accuracy or completeness of the information contained herein, and same is submitted subject to errors, omissions, change of price, rental or other conditions, withdrawal without notice, and to any special listing conditions imposed by the property owner(s). As applicable, we make no representation as to the condition of the property