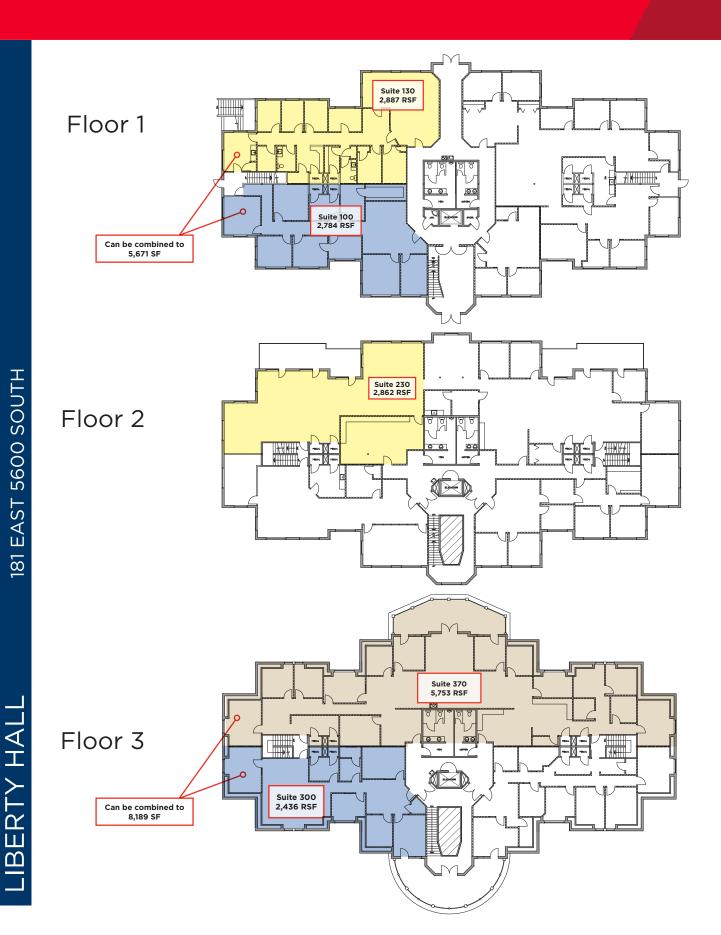

as to the condition of the property (or properties) in question. (path: G:\1 - Projects\Bailey\_J\1 - Flyers\IndependenceSquare)

# CUSHMAN & WAKEFIELD

FOR LEASE 111, 141, 151, 181 East 5600 South Murray, Utah

## **BUILDING FEATURES**

- Asking Rate: \$11.00 \$12.50, NNN
- 3.5/1,000 parking ratio
- Convenient I-15 access via 5300 South
- Newly renovated lobbies
- Suites with balcony available



### INDEPENDENCE HALL 111 EAST

• Suites ranging from 298 RSF - 2,777 RSF



### JEFFERSON MANSION 141 EAST

• Suites ranging from 1,137 RSF - 5,319 RSF



## WASHINGTON SQUARE 151 EAST

- Suites ranging from 927 RSF 9,208 RSF
- Full floor opportunity available



## LIBERTY HALL

181 EAST

• Suites ranging from 2,436 RSF - 8,189 RSF

## CUSHMAN & WAKEFIELD















# CUSHMAN & WAKEFIELD





FOR LEASE

## 111, 141, 151, 181 East 5600 South Murray, Utah



Justin Bailey Director +1 8013035493 justin.bailey@cushwake.com Dana Baird, CCIM Executive Director +1 801 303 5526 dana.baird@cushwake.com 170 South Main Street Suite 1600 Salt Lake City, UT 84101 Main +1 801 322 2000 Fax +1 801 322 2040 **cushmanwakefield.com** 

Cushman & Wakefield Copyright 2015. No warranty or representation, express or implied, is made to the accuracy or completeness of the information contained herein, and same is submitted subject to errors, omissions, change of price, rental or other conditions, withdrawal without notice, and to any special listing conditions imposed by the property owner(s). As applicable, we make no representation as to the condition of the property (or properties) in question.