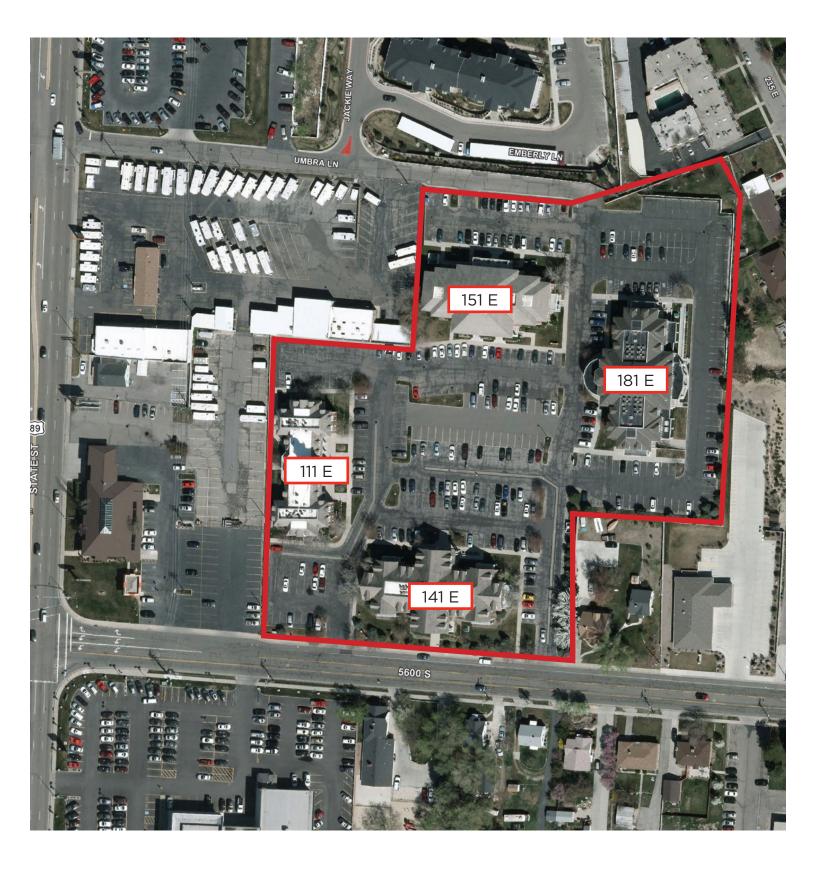

# CUSHMAN & WAKEFIELD

FOR LEASE 111, 141, 151, 181 East 5600 South Murray, Utah

### INDEPENDENCE HALL 111 EAST

• Suites ranging from 298 RSF - 2,777 RSF

### JEFFERSON MANSION 141 EAST

• Suites ranging from 1,137 RSF - 5,319 RSF

## WASHINGTON SQUARE 151 EAST

- Suites ranging from 927 RSF 9,208 RSF
- Full floor opportunity available

## LIBERTY HALL

181 EAST

• Suites ranging from 2,436 RSF - 8,189 RSF