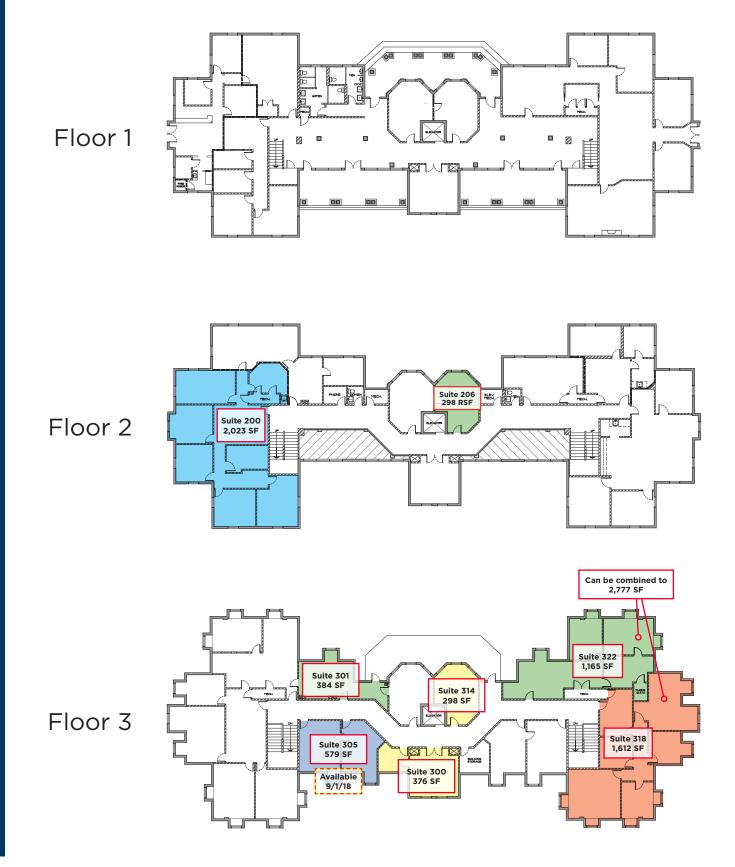

icable, we make no representation as to the condition of the property (or properties) in question. (path: G:\1 - Projects\Bailey\_J\1 - Flyers\IndependenceSquare)

# CUSHMAN & WAKEFIELD

FOR LEASE 111, 141, 151, 181 East 5600 South Murray, Utah

## **BUILDING FEATURES**

- Asking Rate: \$11.00 \$12.50, NNN
- 3.5/1,000 parking ratio
- Convenient I-15 access via 5300 South
- Newly renovated lobbies
- Suites with balcony available



### INDEPENDENCE HALL 111 EAST

• Suites ranging from 298 RSF - 2,777 RSF



### JEFFERSON MANSION 141 EAST

• Suites ranging from 1,137 RSF - 5,319 RSF



## WASHINGTON SQUARE 151 EAST

- Suites ranging from 927 RSF 9,208 RSF
- Full floor opportunity available



## LIBERTY HALL

181 EAST

• Suites ranging from 2,436 RSF - 8,189 RSF

## CUSHMAN & WAKEFIELD















# CUSHMAN & WAKEFIELD





FOR LEASE

## 111, 141, 151, 181 East 5600 South Murray, Utah



Justin Bailey Director +1 8013035493 justin.bailey@cushwake.com Dana Baird, CCIM Executive Director +1 801 303 5526 dana.baird@cushwake.com 170 South Main Street Suite 1600 Salt Lake City, UT 84101 Main +1 801 322 2000 Fax +1 801 322 2040 **cushmanwakefield.com** 

Cushman & Wakefield Copyright 2015. No warranty or representation, express or implied, is made to the accuracy or completeness of the information contained herein, and same is submitted subject to errors, omissions, change of price, rental or other conditions, withdrawal without notice, and to any special listing conditions imposed by the property owner(s). As applicable, we make no representation as to the condition of the prop