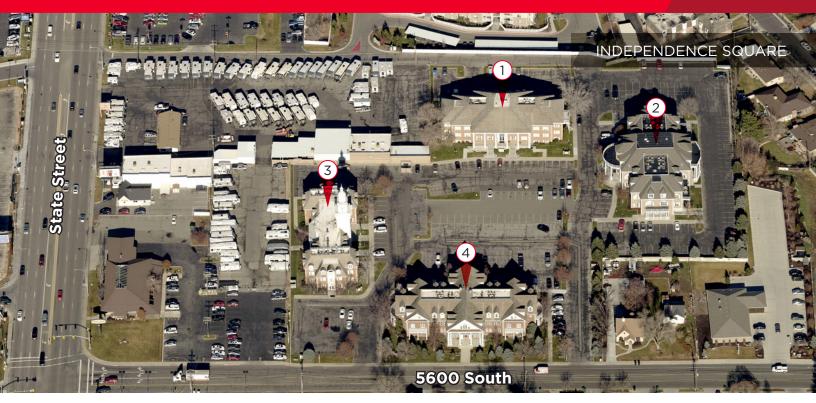

# CUSHMAN & WAKEFIELD

FOR LEASE 111, 141, 151, 181 East 5600 South Murray, Utah

## **BUILDING FEATURES**

- Asking Rate: \$11.00 \$12.50, NNN
- 3.5/1,000 parking ratio
- Convenient I-15 access via 5300 South
- Newly renovated lobbies
- Suites with balcony available

### INDEPENDENCE HALL 111 EAST

• Suites ranging from 298 RSF - 2,777 RSF

### JEFFERSON MANSION 141 EAST

• Suites ranging from 1,137 RSF - 5,319 RSF

## WASHINGTON SQUARE 151 EAST

- Suites ranging from 927 RSF 9,208 RSF
- Full floor opportunity available

## LIBERTY HALL

181 EAST

• Suites ranging from 2,436 RSF - 8,189 RSF