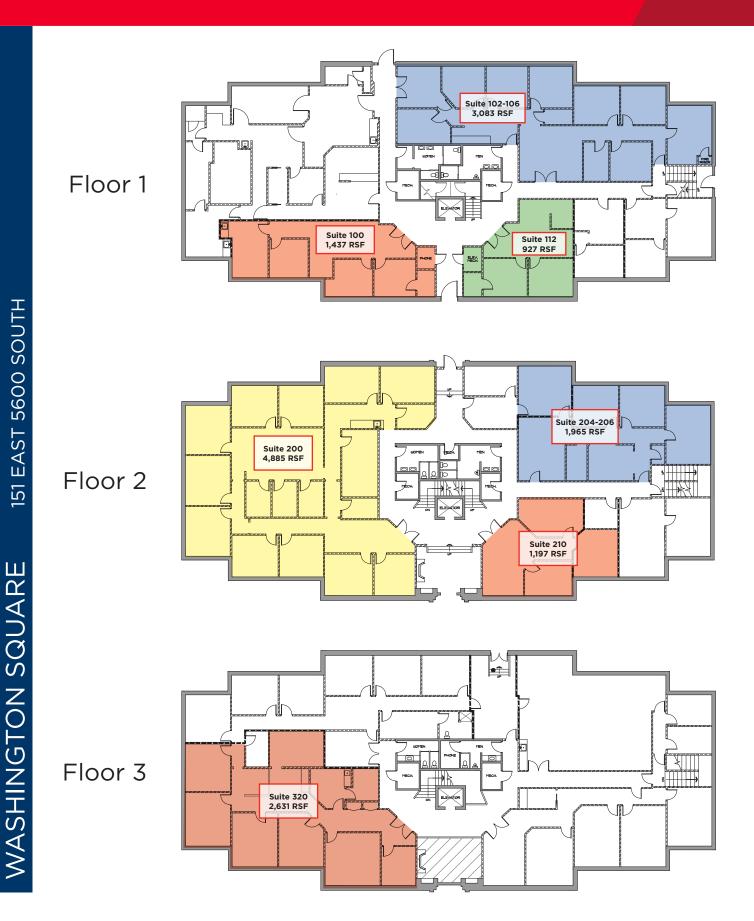

## WASHINGTON SQUARE 151 EAST

- Suites ranging from 927 RSF 9,208 RSF
- Full floor opportunity available