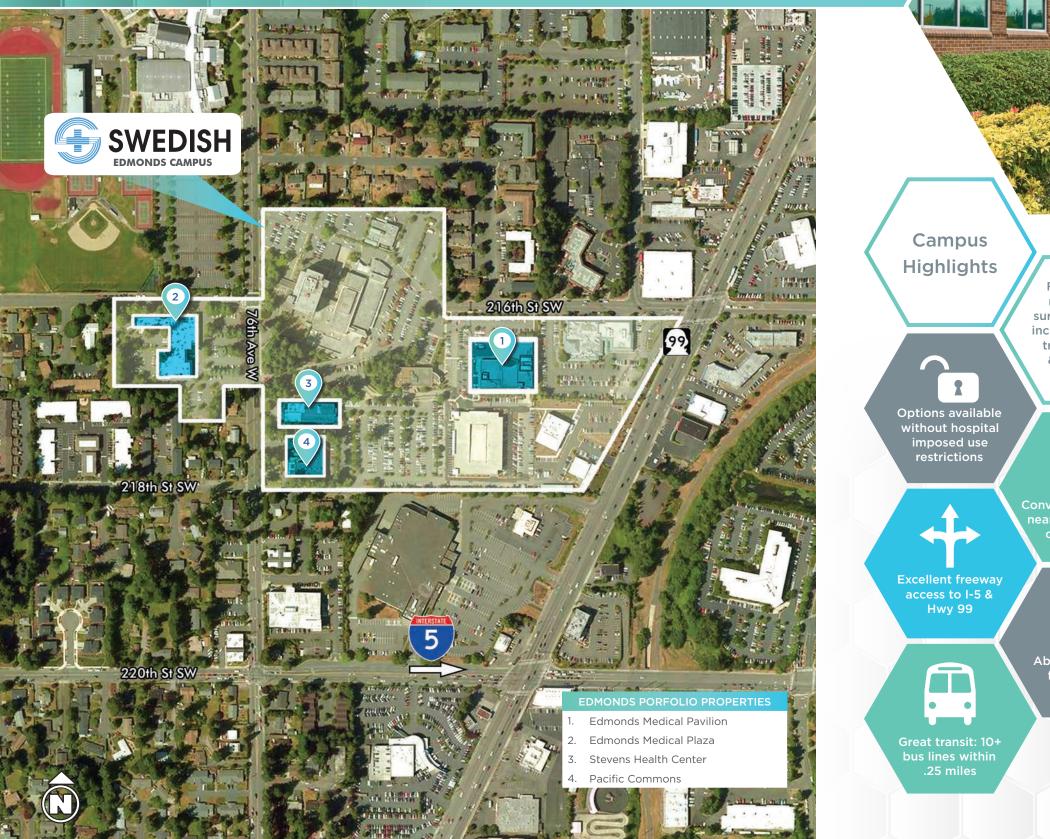

### EDMONDS, WASHINGTON

171,266 SQUARE FOOT MEDICAL OFFICE PORTFOLIO ON AND ADJACENT TO THE SWEDISH EDMONDS CAMPUS

### Edmonds Medical Office Portfolio

Summail's Mistical Pavilion

7320 216th Street Southwest

### **Edmonds Medical Plaza**

21616 76th Avenue West

### **Stevens Health Center**

21701 76th Avenue West

### Pacific Commons 21727 76th Street Wes