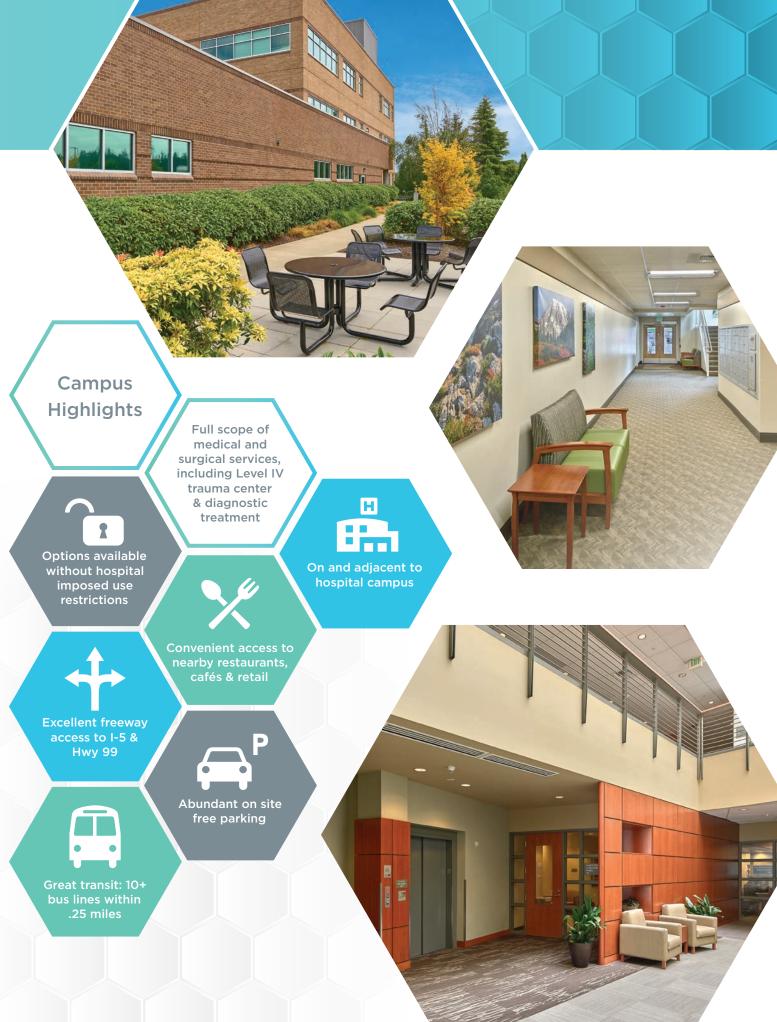

### HIGHLIGHTS

- Medical office on the Swedish Edmonds Campus
- Ample free staff and patient parking

7320

7320

- Easy access to Hwy 99 & I-5
- \$63 million Swedish Edmonds Campus expansion
- On-campus property management

### HIGHLIGHTS

P

No hospital use restrictions

- Medical/dental office directly across from Swedish Edmonds Campus
- Exposure and access from 76th Avenue
- Built-out medical office suite
- Major renovation completed 2013
- Ample free staff and patient parking at 5 stalls per 1,000 SF
- Easy access to Hwy 99 and I-5

# HIGHLIGHTSNew common area renovations

- Ready to occupy medical office suites
- Ample free staff and patient parking at 5 stalls per 1,000 SF
- Immediate access to both 76th Avenue West and Swedish Edmonds Campus via east entrance
- Corner suites available
- Grade level access to every suite
- New ownership/property management

### HIGHLIGHTS

- No hospital imposed use restrictions
- Built-out medical office suites
- Corner and ground floor suites available
- Excellent access from both the Swedish Edmonds Campus and 76th Avenue West
- Ample free staff and patient parking at 4.75 stalls per 1,000 SF for both surface and covered parking
- Direct elevator access from parking garage to suites
- New ownership with recent common area upgrades