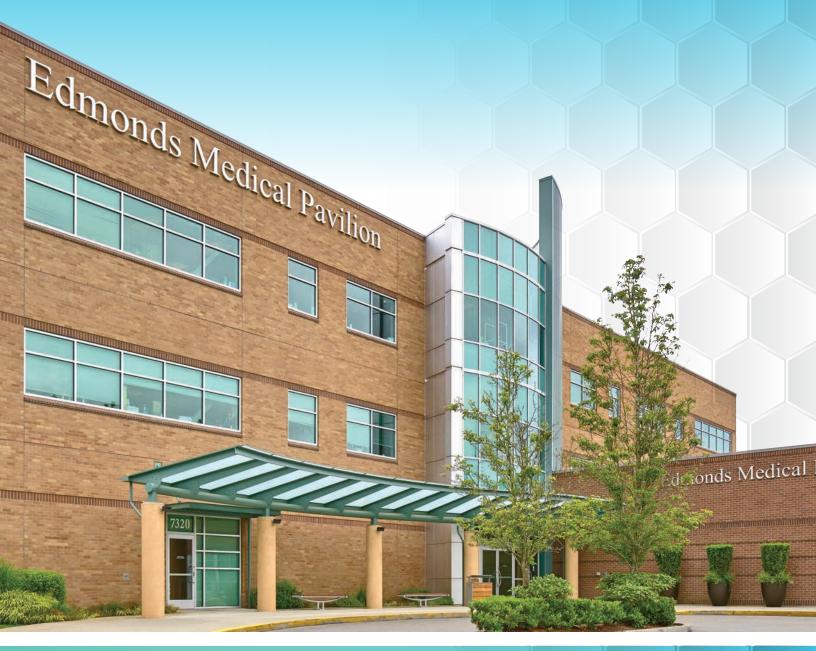

### Edmonds Medical Office Portfolio

Summail's Mistical Pavilion

7320 216th Street Southwest

### HIGHLIGHTS

- Medical office on the Swedish Edmonds Campus
- Ample free staff and patient parking

7320

7320

- Easy access to Hwy 99 & I-5
- \$63 million Swedish Edmonds Campus expansion
- On-campus property management