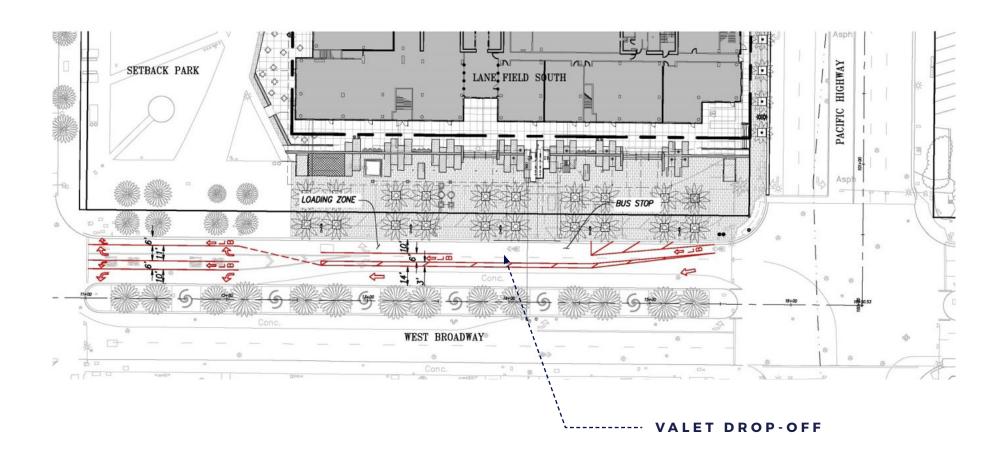

# JOIN INTERCONTINENTAL HOTEL AND SPECIAL LINEUP OF BAYFRONT RESTAURANTS AND RETAIL

- Premier opportunity for retail + restaurants at the corner of Broadway + Pacific
- + Street-level retail with views of **San Diego Bay**
- + Attract both tourists & locals alike
- + San Diego's **first intercontinental hotel**
- + Located along the West Coast's **fastest growing cruise port**

OPENING **SEPTEMBER 2018** 







**WEST BROADWAY** 



San Diego

LADGEST CITY IN THE HIS

1.3 Million residents in the City Limits



Downtown over 10 years

Downtown

\$\$\$

\$30 MILLION DOLLAR RENOVATION of the Port Port of San Diego



## **AREA DETAILS**

40,874

AVERAGE AGE

AVERAGE INCOME

42

\$70,000

11.2% OF HOUSEHOLDS EARN ABOVE \$150,000

11,786

**HOTEL ROOMS** IN 92101

**75**,000

**DAILY EMPLOYEES** DOWNTOWN

9

RESIDENTIAL HIGH-RISE BUILDINGS CURRENTLY UNDER CONSTRUCTION

**75** 

ANNUAL CONVENTIONS WERE HELD, WITH AN ESTIMATED ATTENDANCE OF MORE THAN 520,000 INDIVIDUALS REPRESENTING APPROXIMATELY \$560







## NEIGHBORING TENANTS















# RETAIL INSITE

#### JIM RINEHART

jrinehart@retailinsite.net 619.726.8557

### MATT MOSER

mmoser@retailinsite.net 858.523.2096

CHAINLINKS

120 S Sierr