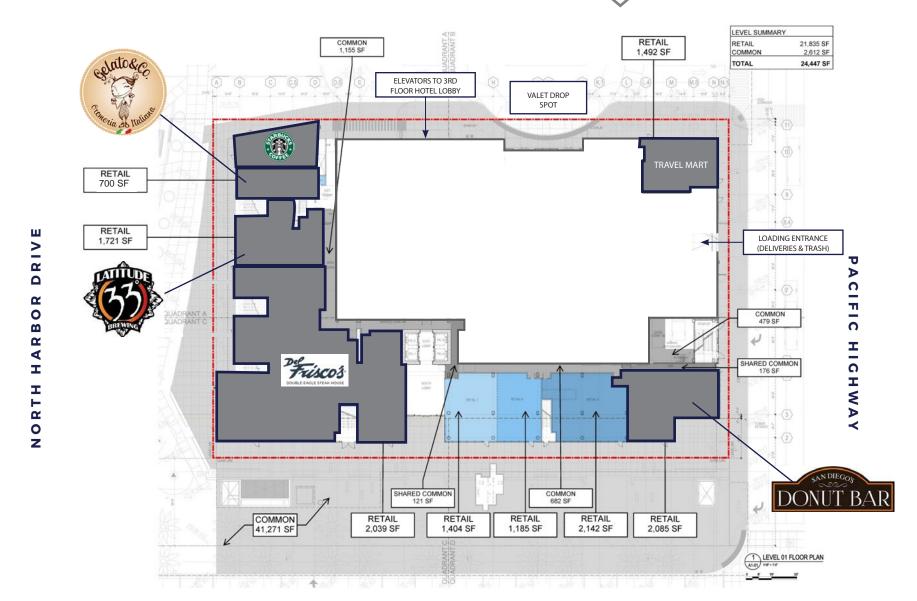

# JOIN INTERCONTINENTAL HOTEL AND SPECIAL LINEUP OF BAYFRONT RESTAURANTS AND RETAIL

- Premier opportunity for retail + restaurants at the corner of Broadway + Pacific
- + Street-level retail with views of **San Diego Bay**
- + Attract both tourists & locals alike
- + San Diego's **first intercontinental hotel**
- + Located along the West Coast's **fastest growing cruise port**

OPENING **SEPTEMBER 2018** 







**WEST BROADWAY** 



San Diego

LADGEST CITY IN THE HIS

1.3 Million residents in the City Limits



Downtown over 10 years

Downtown

\$\$\$

\$30 MILLION DOLLAR RENOVATION of the Port Port of San Diego



## **AREA DETAILS**

40,874

AVERAGE AGE

AVERAGE INCOME

42

\$70,000

11.2% OF HOUSEHOLDS EARN ABOVE \$150,000

11,786

**HOTEL ROOMS** IN 92101

**75**,000

**DAILY EMPLOYEES** DOWNTOWN

9

RESIDENTIAL HIGH-RISE BUILDINGS CURRENTLY UNDER CONSTRUCTION

**75** 

ANNUAL CONVENTIONS WERE HELD, WITH AN ESTIMATED ATTENDANCE OF MORE THAN 520,000 INDIVIDUALS REPRESENTING APPROXIMATELY \$560







## NEIGHBORING TENANTS















# RETAIL INSITE

#### JIM RINEHART

jrinehart@retailinsite.net 619.726.8557

### MATT MOSER

mmoser@retailinsite.net 858.523.2096

CHAINLINKS

120 S Sierra