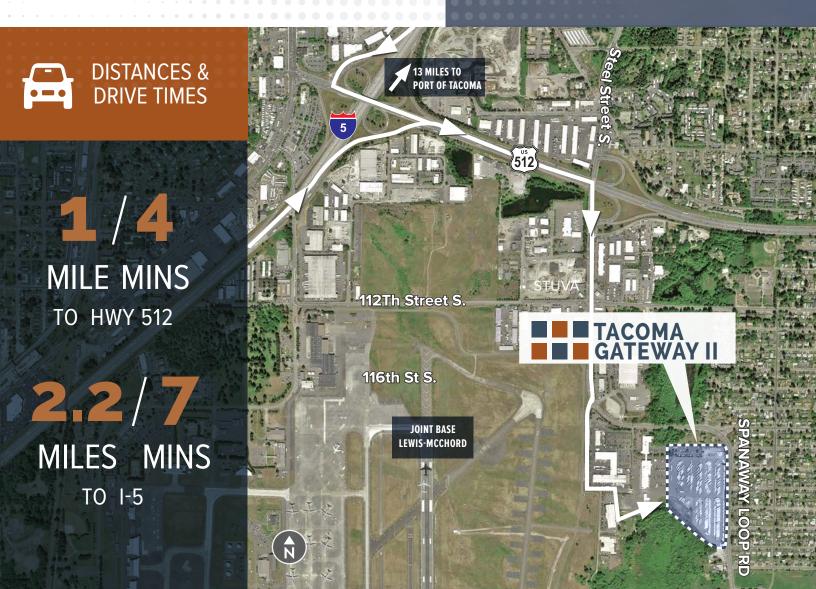

# PROJECT FEATURES

- Under Construction
- Delivery May 2021
- Great freeway access with Interstate 5 located approximately 1.2 miles away
- Project has ingress and egress via the 3-way stop light
- Close proximity to the Port of Tacoma (13 miles)
- Desirable Lakewood location with high functionality and appeal to a variety of industrial uses
- 4.77 acre yard