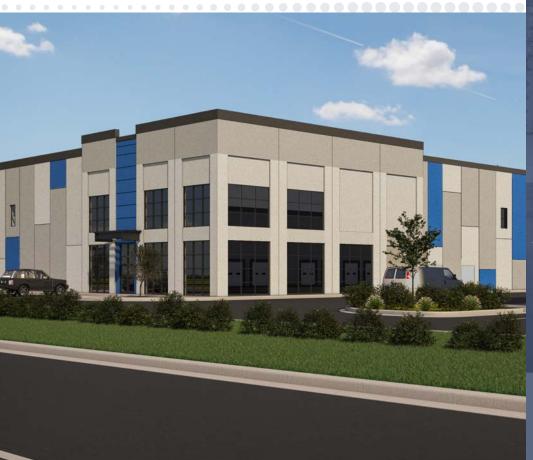

## UNDER CONSTRUCTION BTS FOR LEASE / FOR SALE

SPEC BLDG A: ±273,816 SF WITH 4+ ACRES OF YARD

**DELIVERY MAY 2021** 

12005 STEELE ST S. TACOMA, WA 98444

PANATTONI® Crow Holdings

# PROJECT FEATURES

- Under Construction
- Delivery May 2021
- Great freeway access with Interstate 5 located approximately 1.2 miles away
- Project has ingress and egress via the 3-way stop light
- Close proximity to the Port of Tacoma (13 miles)
- Desirable Lakewood location with high functionality and appeal to a variety of industrial uses
- 4.77 acre yard

## **BUILDING SPECS**

±273,816 SF STANDALONE BUILDING ON 19.72 ACRES

## **BUILDING A**

- ±273,816 SF
- 36' clear
- 60 dock high doors
- 4 grade level doors
- 158 car parking spaces
- 130' truck courts
- 231 trailer stalls
- BTS Sale or Lease. Willing to customize design
- Building can be multi-tenant
- Zoning: (CE) Community Employment Center, Pierce County