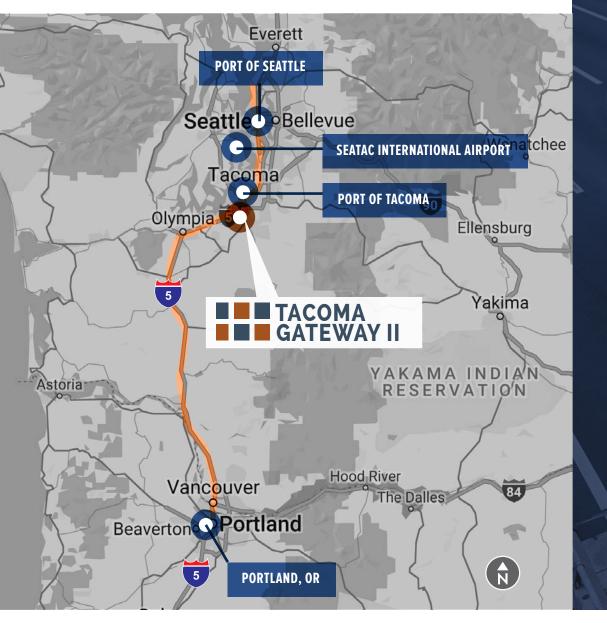

# REGIONAL CONNECTIVITY

to port of tacoma **311.6 MILES** To seatac INTERNATIONAL AIRPORT

**MILES** 

40.6 MILES TO PORT OF SEATTLE

**139 MILES** TO PORTLAND, OR