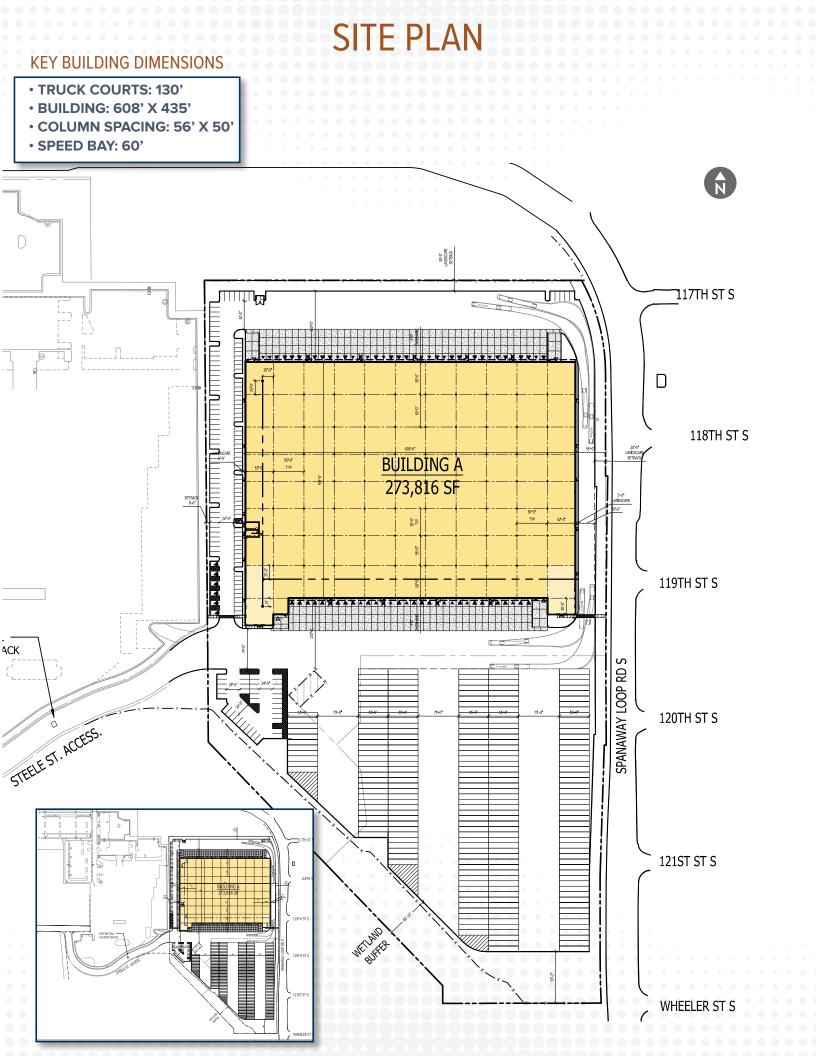

## **BUILDING SPECS**

±273,816 SF STANDALONE BUILDING ON 19.72 ACRES

## **BUILDING A**

- ±273,816 SF
- 36' clear
- 60 dock high doors
- 4 grade level doors
- 158 car parking spaces
- 130' truck courts
- 231 trailer stalls
- BTS Sale or Lease. Willing to customize design
- Building can be multi-tenant
- Zoning: (CE) Community Employment Center, Pierce County