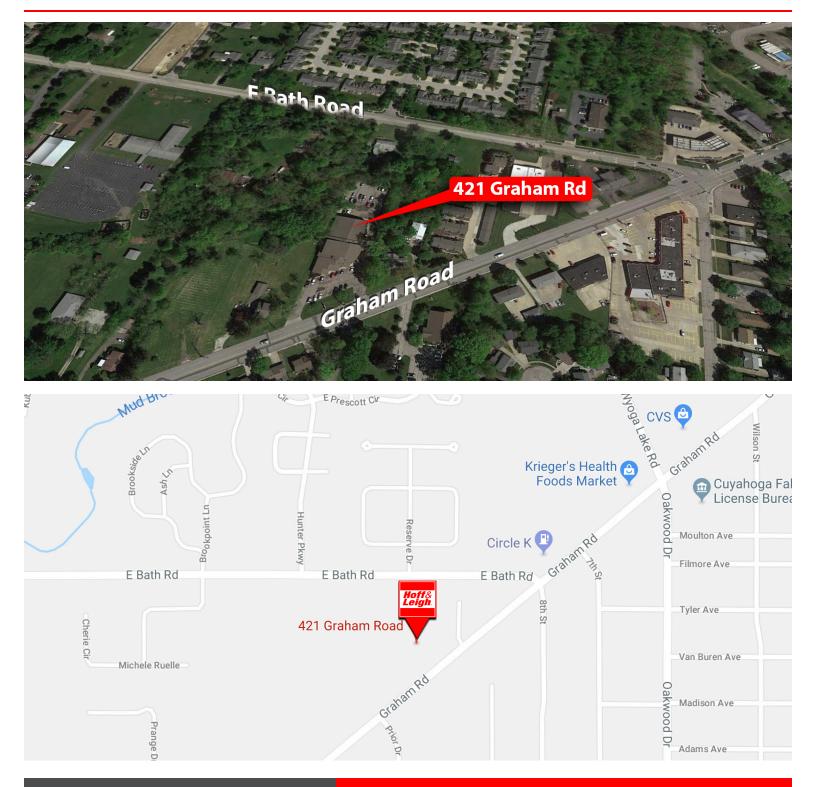

Hoff& Leigh. OFFICE SUITE FOR LEASE 421 Graham Road, Cuyahoga Falls, OH 44221

# **PROPERTY OVERVIEW**

Professional Office Building located on Graham Road between State Road and E. Bath Road in Cuyahoga Falls. This property is located just minutes from Portage Crossings and 1/4 mile from the new Menard's. The building offers wonderful signage, free parking, covered walkways, windows, and manicured landscaping. The available suite offers flexibility as it can be used for a professional office or a medical office. This unit offers the best bang for your buck in Cuyahoga Falls.