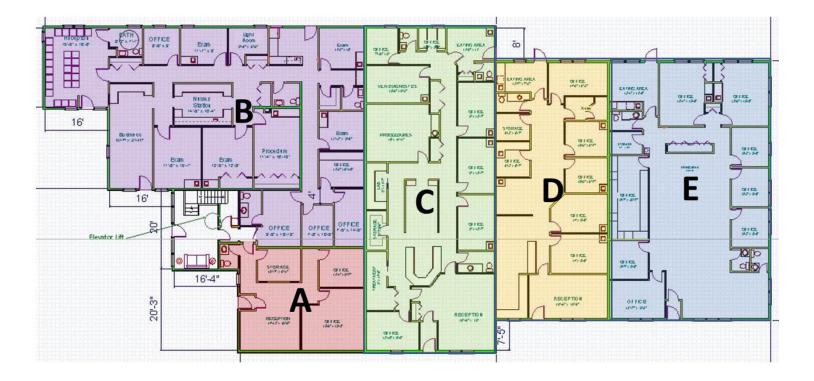

| \$                                                                                                                                  |                                                                        |                         |                           | A CONTRACT OF THE OWNER OWNER OF THE OWNE |                                                                             |
|-------------------------------------------------------------------------------------------------------------------------------------|------------------------------------------------------------------------|-------------------------|---------------------------|------------------------------------------------------------------------------------------------------------------------------------------------------------------------------------------------------------------------------------------------------------------------------------------------------------------------------------------------------------------------------------------------------------------------------------------------------------------------------------------------------------------------------------------------------------------------------------------------------------------------------------------------------------------------------------------------------------------------------------------------------------------------------------------------------------------------------------------------------------------------------------------------------------------------------------------------------------------------------------------------------------------------------------------------------------------------------------------------------------------------------------------------------------------------------------------------------------------------------------------------------------------------------------------------------------------------------------------------------------------------------------------------------------------------------------------------------------------------------------------------------------------------------------------------------------------------|-----------------------------------------------------------------------------|
| Lease Rate:<br>\$12.50 SF/YR<br>(MG)                                                                                                | Suite:<br>C                                                            | Lot Size:<br>1.11 Acres | Available SF:<br>2,580 SF | Building Size:<br>15,232 SF                                                                                                                                                                                                                                                                                                                                                                                                                                                                                                                                                                                                                                                                                                                                                                                                                                                                                                                                                                                                                                                                                                                                                                                                                                                                                                                                                                                                                                                                                                                                            | <b>Zoning:</b><br>C-1 Commercial<br>District                                |
| <b>OUR NETWOR</b><br>All information is from sources de<br>omissions, change of price, rental<br>Prospect should carefully verify e | eemed reliable and is subject to<br>I, prior sale, and withdrawal with | errors,<br>iout notice. |                           | ejess                                                                                                                                                                                                                                                                                                                                                                                                                                                                                                                                                                                                                                                                                                                                                                                                                                                                                                                                                                                                                                                                                                                                                                                                                                                                                                                                                                                                                                                                                                                                                                  | <b>Ed Jesson</b><br>O: 330.940.9360<br>C: 330.760.4494<br>son@hoffleigh.com |

### First Floor Office Suites 421 Graham Road Cuyahoga Falls, Ohio 44221