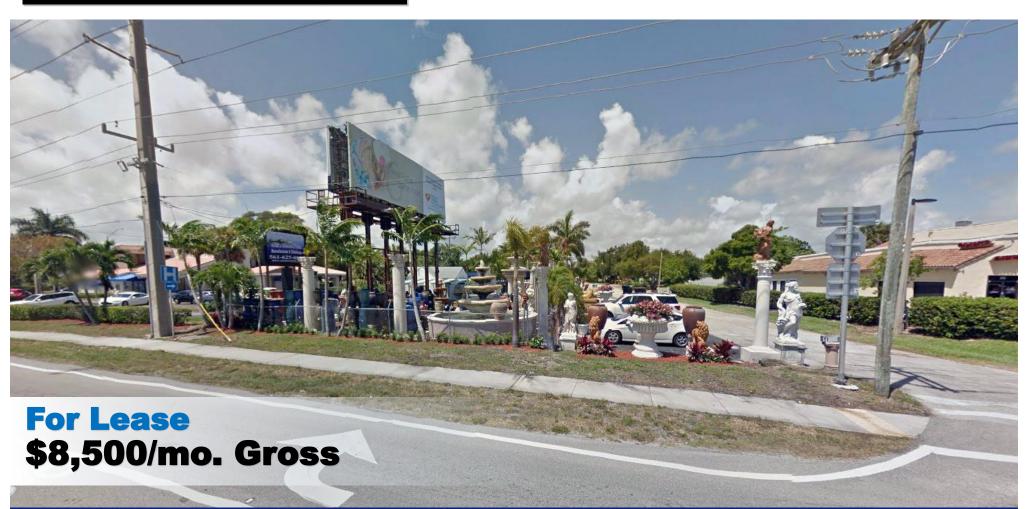

### **Property Details**

**Location:** 11555 US Highway 1, North Palm Beach FL 33408

**Lease Rate:** \$8,500/mo. Gross

**Building Size:** 568 SF + workshop

**Building Type:** Retail

Acreage: .59 AC

**Frontage:** 107.30

**Traffic Count:** 26,500 average daily traffic

Year Built: 1954

**Construction Type:** Utility Building

Parking Spaces: Plenty

**Zoning:** CG - General Commercial

Land Use: Commercial Retail

**Utilities:** Undisclosed

**Perfect location for a national tenant!** 1,000 SF of office/showroom space available to lease at \$8,500 a month. The entire lot is fenced, lit, and paved. Signage possible on high traffic US Highway 1. Currently used as a showroom/office for a Stone Accents Company. Owner would prefer similar user with storage requirements.