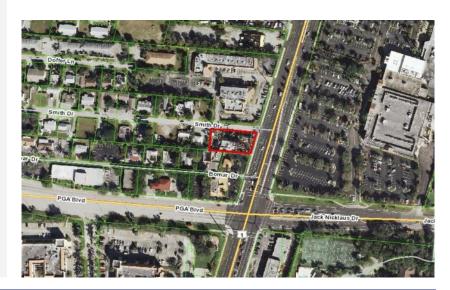

### **Property Aerial**

Located near Downtown at the Gardens, and I-95, in commercial area.