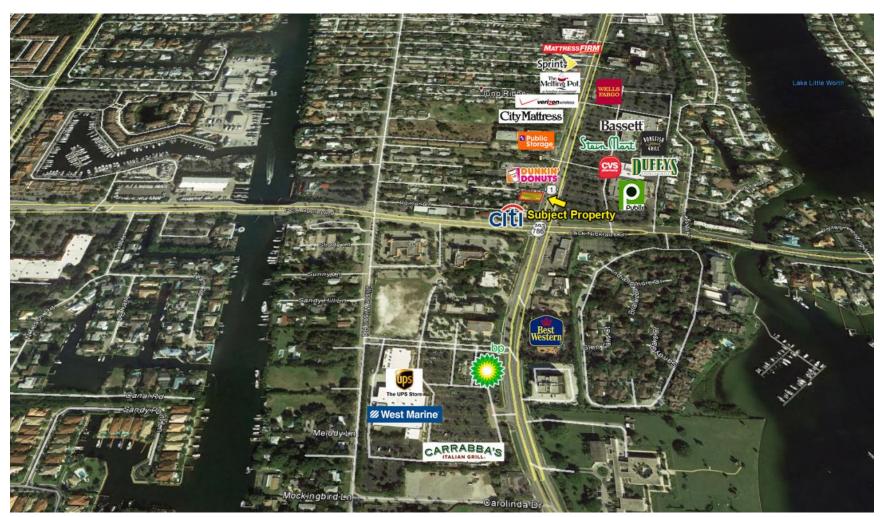

Suite 301

Stuart FL, 34994

772-286-5744



11555 US Highway 1, North Palm Beach FL 33408

### Zoning & Future Land Use Map

#### **GC** - General Commercial

The CG district is to encourage the development of intensive commercial uses providing a wide range of goods and services, with access from a collector or arterial street and services a consumer market of at least a three mile radius.



### Listing Agent:

Alex Rodriguez-Torres | Vice President 772-353-0638 rteincorporated@aol.com

#### Office:



11555 US Highway 1, North Palm Beach FL 33408

Floor Plan



Listing Agent:

Alex Rodriguez-Torres | Vice President 772-353-0638 rteincorporated@aol.com

Office:



Commercial Real Estate, LLC

# Retail Lease Space

11555 US Highway 1, North Palm Beach FL 33408

### **Property Aerial**



### Listing Agent:

Alex Rodriguez-Torres | Vice President 772-353-0638 rteincorporated@aol.com

#### Office: