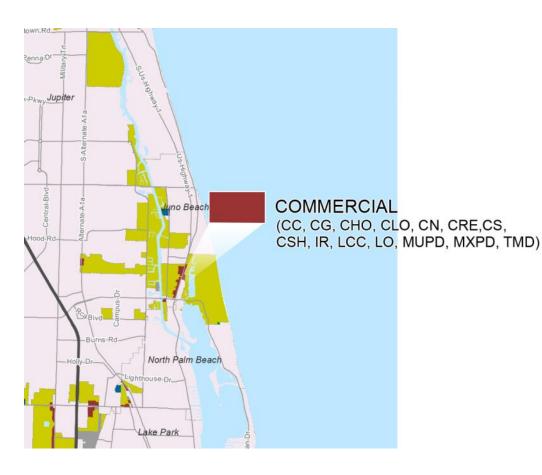

### Zoning & Future Land Use Map

#### **GC** - General Commercial

The CG district is to encourage the development of intensive commercial uses providing a wide range of goods and services, with access from a collector or arterial street and services a consumer market of at least a three mile radius.