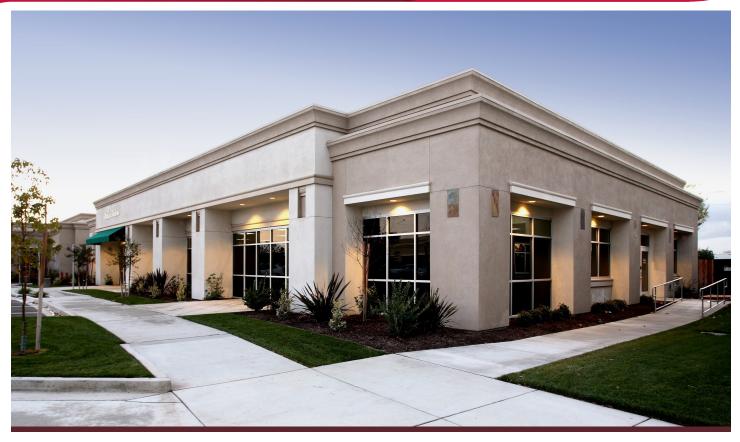

## LAST OFFICE SUITE FOR LEASE MERIDIAN PROFESSIONAL CENTER 1600-1660 W. YOSEMITE AVENUE, MANTECA, CA

in

# LISTING DATA

AVAILABLE SF:

A 3,010 $\pm$  Square Foot suite at 1660 W. Yosemite (Unit #1) in cold shell condition – a \$40 psf/ tenant improvement allowance would be included **(for qualified tenants)** 

- Medical/ Professional Office Condominium
- Abundant parking ratio throughout
- Building and monument signage available
- Energy-efficient design featuring dual-pane windows and fully-insulated roof
- Prominently located on the corner of W. Yosemite Avenue and Winters Drive
- Professional neighbors include: Zeiter Eye, PMZ Real Estate, Tate Diagnostics, DaVita Dialysis, SleepMed, Duong Orthodontics and Sierra Vein and Vascular and Sandis Engineers.