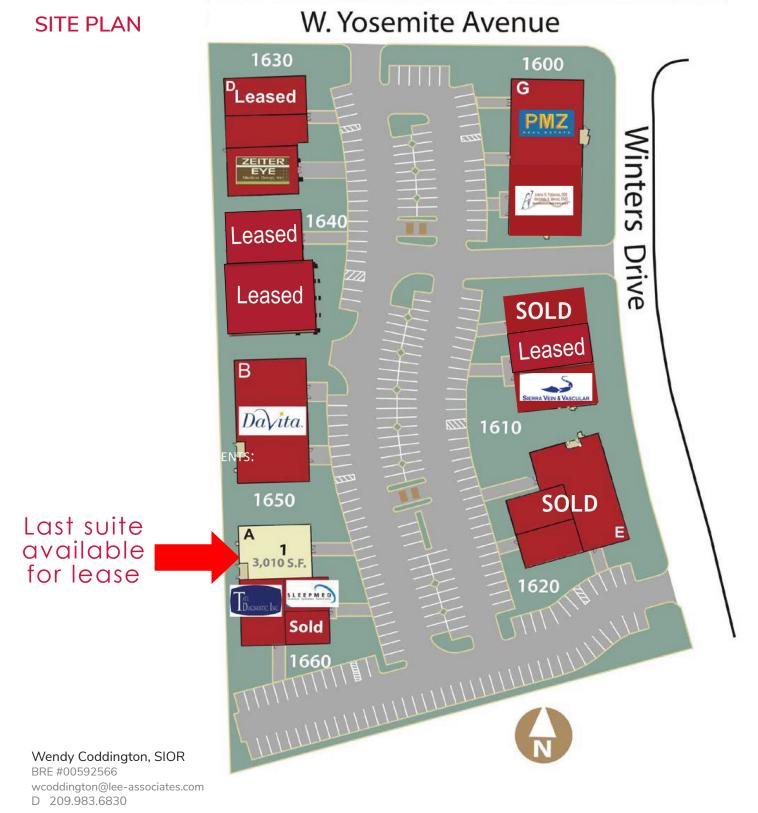

# LISTING DATA

AVAILABLE SF:

A 3,010 $\pm$  Square Foot suite at 1660 W. Yosemite (Unit #1) in cold shell condition – a \$40 psf/ tenant improvement allowance would be included **(for qualified tenants)** 

- Medical/ Professional Office Condominium
- Abundant parking ratio throughout
- Building and monument signage available
- Energy-efficient design featuring dual-pane windows and fully-insulated roof
- Prominently located on the corner of W. Yosemite Avenue and Winters Drive
- Professional neighbors include: Zeiter Eye, PMZ Real Estate, Tate Diagnostics, DaVita Dialysis, SleepMed, Duong Orthodontics and Sierra Vein and Vascular and Sandis Engineers.

#### Wendy Coddington, SIOR BRE #00592566 wcoddington@lee-associates.com D 209.983.6830

All information furnished regarding property for sale, rental or financing is from sources deemed reliable, but no warranty or representation is made to the accuracy thereof and same is submitted to errors, omissions, change of price, rental or other conditions prior to sale, lease or financing or withdrawal without notice. No liability of any kind is to be imposed on the broker herein.