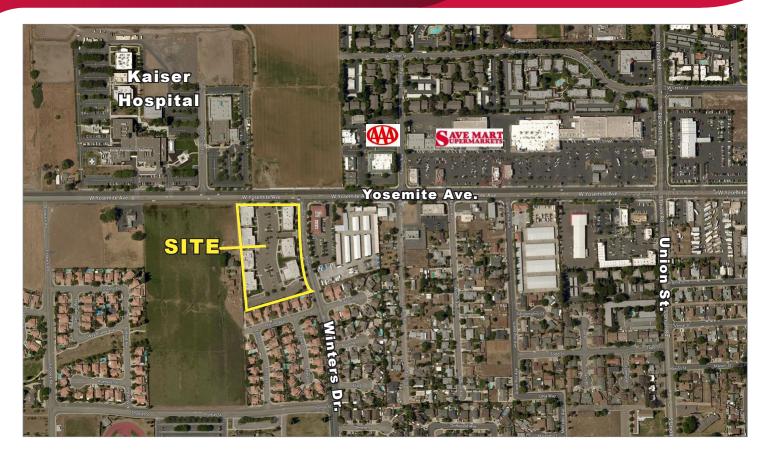

- Medical/ Professional Office Condominium
- Abundant parking ratio throughout
- Building and monument signage available
- Energy-efficient design featuring dual-pane windows and fully-insulated roof
- Prominently located on the corner of W. Yosemite Avenue and Winters Drive
- Professional neighbors include: Zeiter Eye, PMZ Real Estate, Tate Diagnostics, DaVita Dialysis, SleepMed, Duong Orthodontics and Sierra Vein and Vascular and Sandis Engineers.