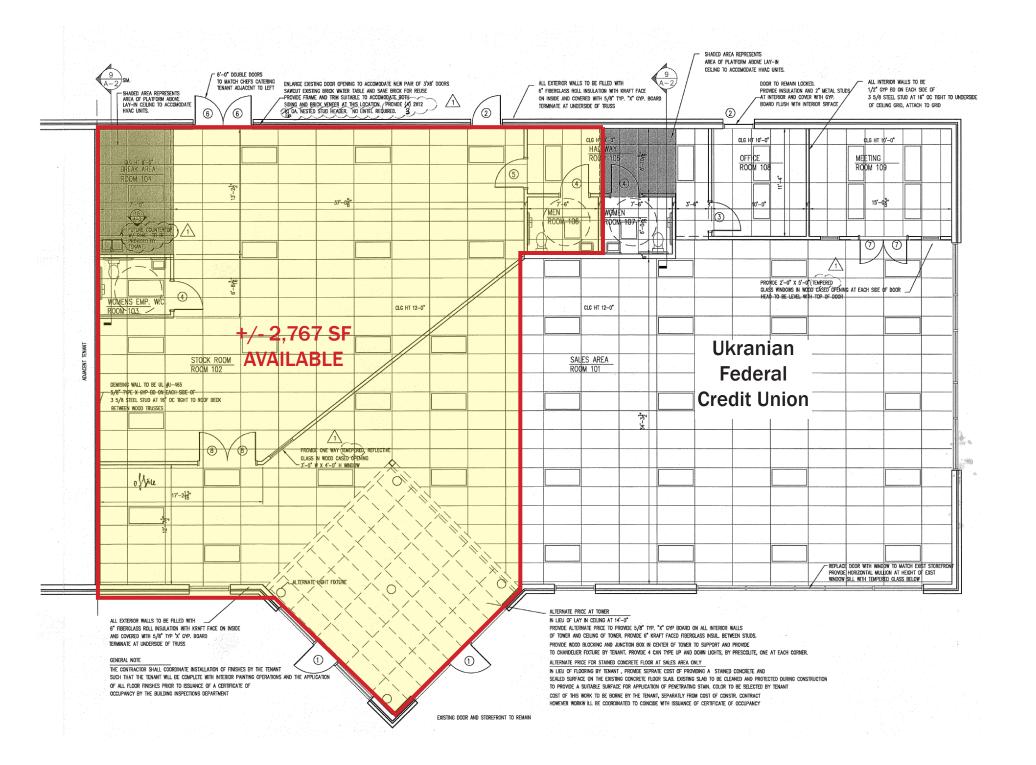

## **ABOUT**

Township Town Center offers up to +/-2,767 SF available. Ideal tenants include general retail, restaurant, office or medically oriented users. The space boasts multiple access points along Matthews Township Parkway, ample surface parking and easy access to Independence Blvd. Estimated traffic counts along Matthews Township Parkway are 29,245 VPD.

## **PROPERTY DETAILS**

• +/- 2,767 SF Available for Lease

Zoned B-1SCD

• Building Size: 16,810 SF

• Parcel: 19329143

• \$22/SF NNN