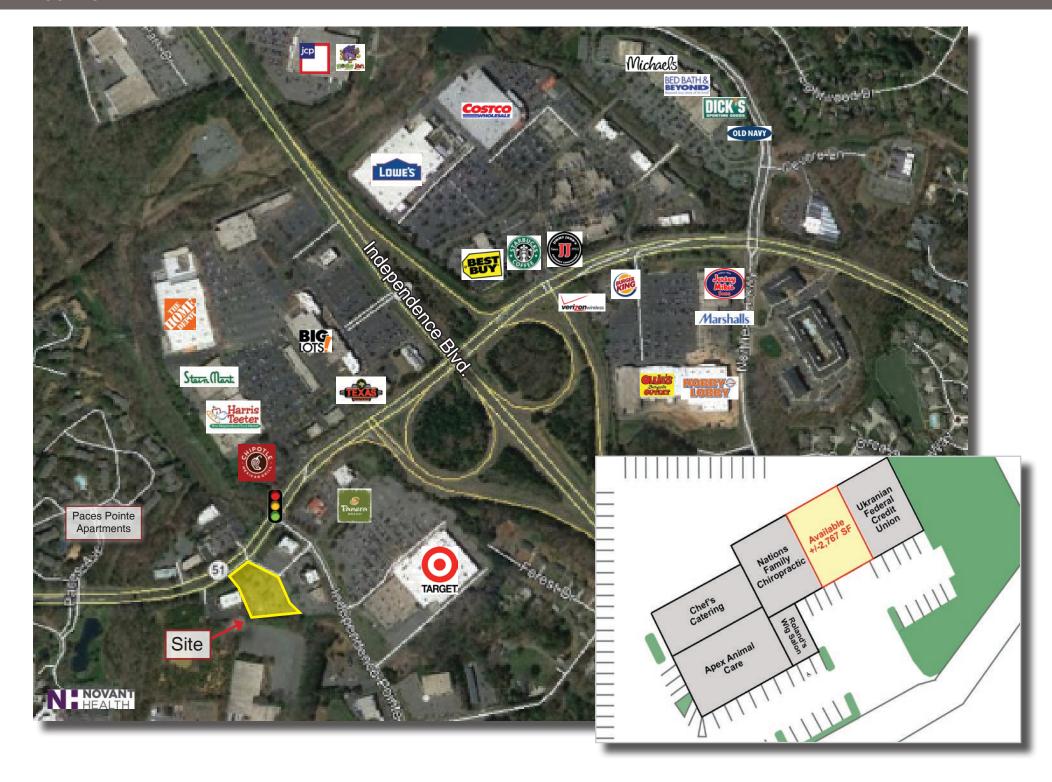

## **ABOUT**

Township Town Center offers up to +/-2,767 SF available. Ideal tenants include general retail, restaurant, office or medically oriented users. The space boasts multiple access points along Matthews Township Parkway, ample surface parking and easy access to Independence Blvd. Estimated traffic counts along Matthews Township Parkway are 29,245 VPD.

## **PROPERTY FEATURES**

• 160' Frontage on Hwy 51

• Built: 1999

• Multiple ingress/egress points

• Ample parking - 87 free surface spaces available

· Good visibility

| Demographics                                         | 1 Mile   | 3 Miles  | 5 Miles  |
|------------------------------------------------------|----------|----------|----------|
| Total Population                                     | 5,640    | 54,208   | 166,379  |
| Average HH Income                                    | \$71,403 | \$89,404 | \$90,702 |
|                                                      |          |          |          |
| Traffic Counts: Matthews Township Parkway 29,245 VPD |          |          |          |