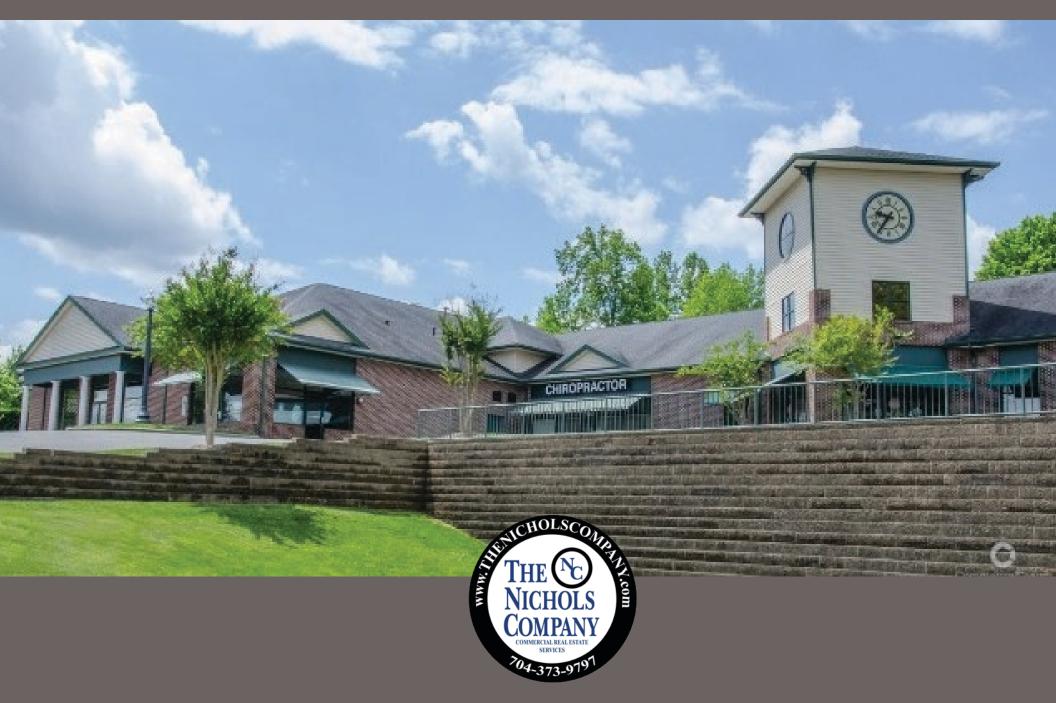

## Township Tower Center

1730 Matthews Township Parkway | Matthews, NC 28105

## **ABOUT**

Township Town Center offers up to +/-2,767 SF available. Ideal tenants include general retail, restaurant, office or medically oriented users. The space boasts multiple access points along Matthews Township Parkway, ample surface parking and easy access to Independence Blvd. Estimated traffic counts along Matthews Township Parkway are 29,245 VPD.

## **PROPERTY DETAILS**

• +/- 2,767 SF Available for Lease

Zoned B-1SCD

• Building Size: 16,810 SF

• Parcel: 19329143

• \$22/SF NNN

## **PROPERTY FEATURES**

• 160' Frontage on Hwy 51

• Built: 1999

• Multiple ingress/egress points

• Ample parking - 87 free surface spaces available

· Good visibility

| Demographics                                         | 1 Mile   | 3 Miles  | 5 Miles  |
|------------------------------------------------------|----------|----------|----------|
| Total Population                                     | 5,640    | 54,208   | 166,379  |
| Average HH Income                                    | \$71,403 | \$89,404 | \$90,702 |
|                                                      |          |          |          |
| Traffic Counts: Matthews Township Parkway 29,245 VPD |          |          |          |