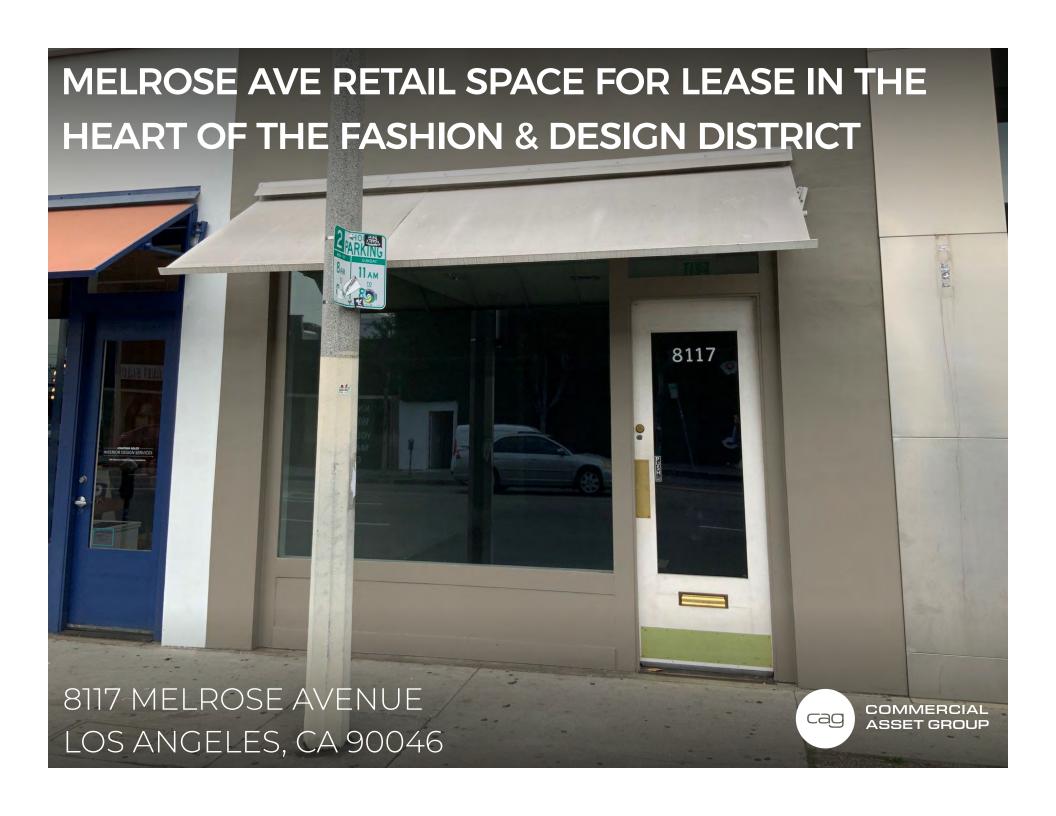

- · SITUATED IN THE HEART OF THE TRENDY MELROSE FASHION AND DESIGN DISTRICT
- · NEIGHBORS INCLUDE FRED SEGAL, JONATHAN ADLER, MELROSE AVE SHOPPING DISTRICT, AND TONS OF RESTAURANTS, CAFES, AND SERVICE RETAILERS
- · CENTRAL LOCATION BORDERING FAIRFAX, BEVERLY GROVE, AND WEST HOLLYWOOD
- · SPACE IS IN EXCELLENT CONDITION FEATURING POLISHED CONCRETE FLOORS, GREAT LIGHTING, NEW RESTROOM, ALL GLASS STOREFRONT
- · 1 TANDEM PARKING SPOT (2 SPACES) ACCESSIBLE THROUGH REAR ACCESS