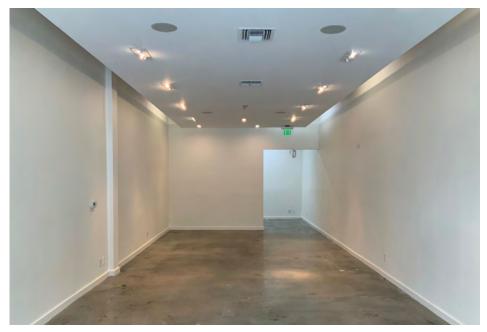

# PROPERTY PHOTOS

- · SITUATED IN THE HEART OF THE TRENDY MELROSE FASHION AND DESIGN DISTRICT
- · NEIGHBORS INCLUDE FRED SEGAL, JONATHAN ADLER, MELROSE AVE SHOPPING DISTRICT, AND TONS OF RESTAURANTS, CAFES, AND SERVICE RETAILERS
- · CENTRAL LOCATION BORDERING FAIRFAX, BEVERLY GROVE, AND WEST HOLLYWOOD
- · SPACE IS IN EXCELLENT CONDITION FEATURING POLISHED CONCRETE FLOORS, GREAT LIGHTING, NEW RESTROOM, ALL GLASS STOREFRONT
- · 1 TANDEM PARKING SPOT (2 SPACES) ACCESSIBLE THROUGH REAR ACCESS