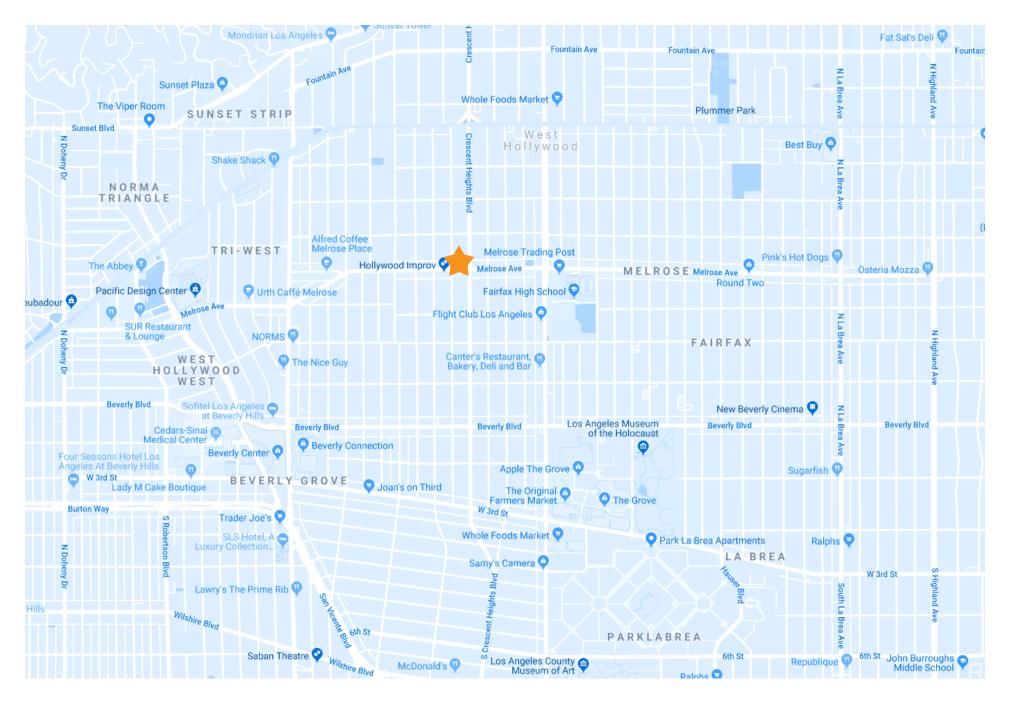

our tax, financial, legal and toxic substance advisors should conduct a careful investigation of the private lates solved in the property is subject to exist a substance advisors should be conducted as a careful investigation of the project beginning to the project begin



- · SITUATED IN THE HEART OF THE TRENDY MELROSE FASHION AND DESIGN DISTRICT
- · NEIGHBORS INCLUDE FRED SEGAL, JONATHAN ADLER, MELROSE AVE SHOPPING DISTRICT, AND TONS OF RESTAURANTS, CAFES, AND SERVICE RETAILERS
- · CENTRAL LOCATION BORDERING FAIRFAX, BEVERLY GROVE, AND WEST HOLLYWOOD
- · SPACE IS IN EXCELLENT CONDITION FEATURING POLISHED CONCRETE FLOORS, GREAT LIGHTING, NEW RESTROOM, ALL GLASS STOREFRONT
- · 1 TANDEM PARKING SPOT (2 SPACES) ACCESSIBLE THROUGH REAR ACCESS

# PROPERTY PHOTOS









## AERIAL



## MAP



# FLOOR PLAN JONATHAN ADLER



### **DAVID ICKOVICS**

PRINCIPAL
P 310.272.7380
E DJI@CAG-RE.COM
LIC. 01315424

### **DAVID ASCHKENASY**

EXECUTIVE VICE PRESIDENT
P 310.272.7381
E DAVIDA@CAG-RE.COM
LIC. 01714442

### **JEREMY WINTNER**

DIRECTOR
P 310.272.7390
E JEREMY@CAG-RE.COM
LIC. 02062054

## **COMMERCIAL ASSET GROUP**

1801 CENTURY PARK EAST, STE 1550 LOS ANGELES, CA 90067 P 310.275.8222 F 818.385.1470 WWW.CAG-RE.COM LIC. 01876070