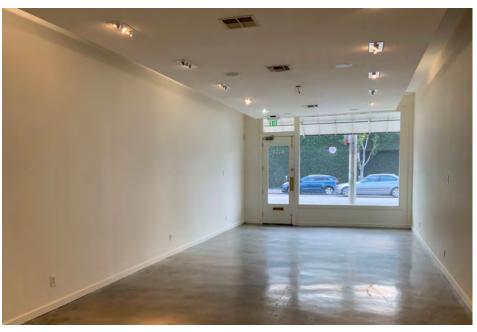

# PROPERTY PHOTOS

- · SITUATED IN THE HEART OF THE TRENDY MELROSE FASHION AND DESIGN DISTRICT
- · NEIGHBORS INCLUDE FRED SEGAL, JONATHAN ADLER, MELROSE AVE SHOPPING DISTRICT, AND TONS OF RESTAURANTS, CAFES, AND SERVICE RETAILERS
- · CENTRAL LOCATION BORDERING FAIRFAX, BEVERLY GROVE, AND WEST HOLLYWOOD
- · SPACE IS IN EXCELLENT CONDITION FEATURING POLISHED CONCRETE FLOORS, GREAT LIGHTING, NEW RESTROOM, ALL GLASS STOREFRONT
- · 1 TANDEM PARKING SPOT (2 SPACES) ACCESSIBLE THROUGH REAR ACCESS